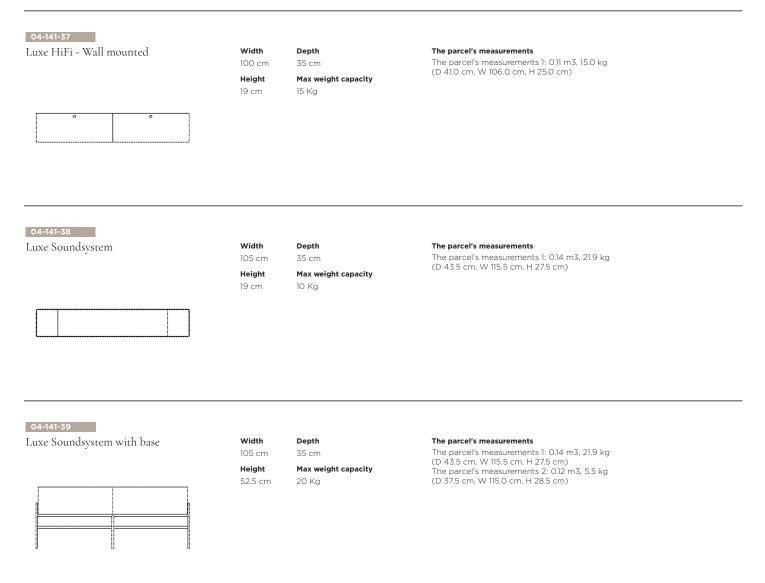

| 04-141-20<br>Luxe dresser - 4 drawers - Low             | Width<br>71 cm<br>Height<br>99 cm  | <b>Depth</b><br>40 cm<br><b>Max weight capacity</b><br>15 Kg | <b>The parcel's measurements</b><br>The parcel's measurements 1: 0.26 m3, 34.5 kg<br>(D 47.0 cm, W 74.5 cm, H 73.0 cm)<br>The parcel's measurements 2: 0.10 m3, 4.5 kg<br>(D 30.5 cm, W 73.5 cm, H 46.5 cm) |
|---------------------------------------------------------|------------------------------------|--------------------------------------------------------------|-------------------------------------------------------------------------------------------------------------------------------------------------------------------------------------------------------------|
| 04-141-25<br>Luxe dresser - 4 drawers - High            | Width<br>71 cm<br>Height<br>115 cm | <b>Depth</b><br>40 cm<br><b>Max weight capacity</b><br>15 Kg | <b>The parcel's measurements</b><br>The parcel's measurements 1: 0.26 m3, 34.5 kg<br>(D 47.0 cm, W 74.5 cm, H 73.0 cm)<br>The parcel's measurements 2: 0.14 m3, 5.1 kg<br>(D 30.5 cm, W 73.0 cm, H 62.0 cm) |
| 04-141-40<br>Luxe drawer - 1 drawer - Wall mounting     | Width<br>68 cm<br>Height<br>30 cm  | <b>Depth</b><br>40 cm<br><b>Max weight capacity</b><br>15 Kg | <b>The parcel's measurements</b><br>The parcel's measurements 1: 0.13 m3, 18.0 kg<br>(D 47.5 cm, W 74.4 cm, H 38.0 cm)                                                                                      |
| 04-141-45<br>Luxe drawer - 2 drawers - Wall<br>mounting | Width<br>68 cm<br>Height<br>30 cm  | <b>Depth</b><br>40 cm<br><b>Max weight capacity</b><br>15 Kg | <b>The parcel's measurements</b><br>The parcel's measurements 1: 0.13 m3, 21.0 kg<br>(D 47.5 cm, W 74.5 cm, H 38.0 cm)                                                                                      |
| 04-141-60<br>Luxe drawer - 2 drawers - Wall<br>mounting | Width<br>100 cm                    | Height<br>19 cm<br>Depth<br>35 cm                            | <b>The parcel's measurements</b><br>The parcel's measurements 1: 0.11 m3, 20.0 kg<br>(D 41.0 cm, W 106.0 cm, H 25.0 cm)                                                                                     |