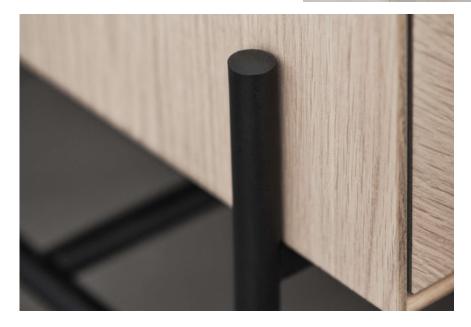

## Luxe series

Designed by Michael H. Nielsen, Denmark

The Luxe series is designed by the Danish designer Michael H. Nielsen and comprises an elegant series of storage, media furniture and bar cabinets. Every design features an eye-catching herringbone pattern, which elegantly reflects the light and brings the design to life. All drawer modules are equipped with soft-close functions, and the smaller modules can be mounted on a metal frame or hung directly on the wall. An elegant design, whose functionality and aesthetics go hand in hand.