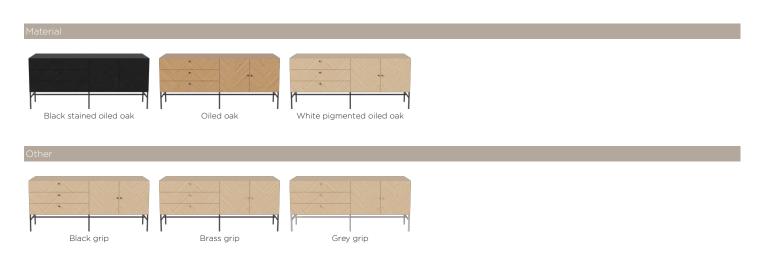

.5 cm, W 73.5 cm, H 62.0 cm)   |
| 04-141-30<br>Luxe HiFi - Wooden doors                   | Width<br>153 cm<br>Height<br>44 cm | <b>Depth</b><br>45 cm<br><b>Max weight capacity</b><br>25 Kg | <b>The parcel's measurements</b><br>The parcel's measurements 1: 0.23 m3, 23.5 kg<br>(D 53.0 cm, W 160.0 cm, H 27.0 cm)<br>The parcel's measurements 2: 0.18 m3, 7.2 kg<br>(D 34.0 cm, W 156.0 cm, H 34.5 cm) |
| 04-141-35<br>Luxe HiFi - Fabric door                    | Width<br>153 cm<br>Height<br>44 cm | <b>Depth</b><br>45 cm<br><b>Max weight capacity</b><br>25 Kg | <b>The parcel's measurements</b><br>The parcel's measurements 1: 0.23 m3, 22.5 kg<br>(D 53.0 cm, W 160.0 cm, H 27.3 cm)<br>The parcel's measurements 2: 0.18 m3, 7.2 kg<br>(D 34.0 cm, W 156.0 cm, H 34.5 cm) |



### Materials and surfaces