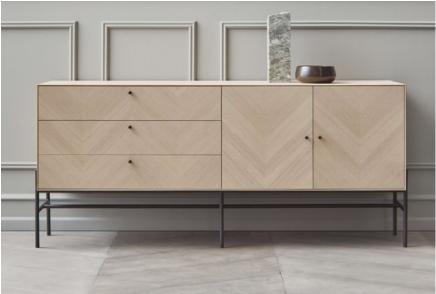

## Luxe series

Designed by Michael H. Nielsen, Denmark

The Luxe series is designed by the Danish designer Michael H. Nielsen and comprises an elegant series of storage, media furniture and bar cabinets. Every design features an eye-catching herringbone pattern, which elegantly reflects the light and brings the design to life. All drawer modules are equipped with soft-close functions, and the smaller modules can be mounted on a metal frame or hung directly on the wall. An elegant design, whose functionality and aesthetics go hand in hand.

# Luxe sideboard