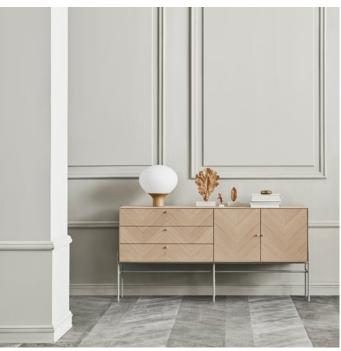

## Luxe series

Designed by Michael H. Nielsen, Denmark

The Luxe series is designed by the Danish designer Michael H. Nielsen and comprises an elegant series of storage, media furniture and bar cabinets. Every design features an eye-catching herringbone pattern, which elegantly reflects the light and brings the design to life. All drawer modules are equipped with soft-close functions, and the smaller modules can be mounted on a metal frame or hung directly on the wall. An elegant design, whose functionality and aesthetics go hand in hand.

# Luxe sideboard