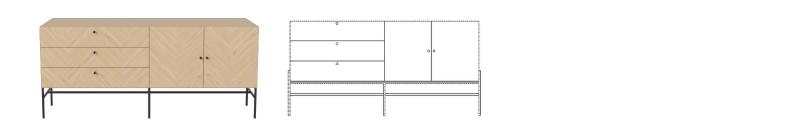

# Luxe sideboard

## Specifications

| Made in | Assembly                | Width  | Height | Depth | The parcel's measurements                                                           |
|---------|-------------------------|--------|--------|-------|-------------------------------------------------------------------------------------|
| Denmark | Legs/Base to be mounted | 153 cm | 75 cm  | 45 cm | The parcel's measurements 1: 0.39 m3, 65.0 kg<br>(D 49.3 cm, W 156.4 cm, H 51.2 cm) |
|         |                         |        |        |       | The parcel's measurements 2: 0.23 m3, 8.0 kg<br>(D 42.0 cm, W 156.0 cm, H 34.5 cm)  |