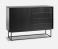

# VIRKA SIDEBOARD (LOW)

### DESIGNED BY RØPKE DESIGN AND MOAAK

WITH CLEAN LINES AND A SIMPLE EXPRESSION, THE VIRKA SIDEBOARD CAN BE A PART OF A CONSISTENT DESIGN LANGUAGE OR BE A STANDALONE OBJECT. THE ELEGANT SIDEBOARD IS DESIGNED WITH SLIDING DOORS SO IT WILL NEVER TAKE UP UNNECESSARY SPACE IN YOUR ROOM. THE STRONG GEOMETRICAL FRAME ELEGANTLY LIFTS THE SIDEBOARD ABOVE THE FLOOR AND ADDS LIGHTNESS TO THE DESIGN.

2016

CATEGORY

STORAGE AND SHELVING

FRAME

BLACK PAINTED METAL

# CARCASS

BLACK PAINTED OAK VENEER
WHITE OIL TREATED OAK VENEER
WHITE PAINTED OAK VENEER
WALNUT VENEER