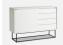

# VIRKA SIDEBOARD (HIGH)

### DESIGNED BY RØPKE DESIGN AND MOAAK

WITH CLEAN LINES AND A SIMPLE EXPRESSION, THE VIRKA SIDEBOARD CAN BE A PART OF A CONSISTENT DESIGN LANGUAGE OR BE A STANDALONE OBJECT. THE ELEGANT SIDEBOARD IS DESIGNED WITH SLIDING DOORS SO IT WILL NEVER TAKE UP UNNECESSARY SPACE IN YOUR ROOM. THE STRONG GEOMETRICAL FRAME ELEGANTLY LIFTS THE SIDEBOARD ABOVE THE FLOOR AND ADDS LIGHTNESS TO THE DESIGN.

2016

CATEGORY

STORAGE AND SHELVING

FRAME

BLACK PAINTED METAL

### CARCASS

BLACK PAINTED OAK VENEER
WHITE OIL TREATED OAK VENEER
WHITE PAINTED OAK VENEER
WALNUT VENEER