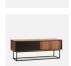

# VIRKA SIDEBOARD (HIGH)

### DESIGNED BY RØPKE DESIGN AND MOAAK

WITH CLEAN LINES AND A SIMPLE EXPRESSION, THE VIRKA SIDEBOARD CAN BE A PART OF A CONSISTENT DESIGN LANGUAGE OR BE A STANDALONE OBJECT. THE ELEGANT SIDEBOARD IS DESIGNED WITH SLIDING DOORS SO IT WILL NEVER TAKE UP UNNECESSARY SPACE IN YOUR ROOM. THE STRONG GEOMETRICAL FRAME ELEGANTLY LIFTS THE SIDEBOARD ABOVE THE FLOOR AND ADDS LIGHTNESS TO THE DESIGN.

2016

CATEGORY

STORAGE AND SHELVING

FRAME

BLACK PAINTED METAL

### CARCASS

BLACK PAINTED OAK VENEER
WHITE OIL TREATED OAK VENEER
WHITE PAINTED OAK VENEER
WALNUT VENEER