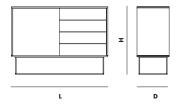

## PACKAGING DIMENSIONS

L 1270 X D 465 X H 880 MM L 50 X D 18.3 X H 34.6 "

## DIMENSIONS

L 1200 X D 400 X H 820 MM L 47.2 X D 15.7 X H 32.2 "

### PACKAGING DIMENSIONS

L 1265 X D 465 X H 550 MM L 49.8 X D 18.3 X H 21.7 "

### DIMENSIONS

L 1200 X D 400 X H 470 MM L 47.2 X D 15.7 X H 18.5 "