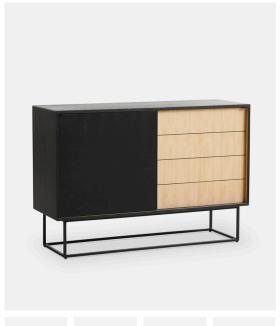

# VIRKA SIDEBOARD (HIGH)

### DESIGNED BY RØPKE DESIGN AND MOAAK

WITH CLEAN LINES AND A SIMPLE EXPRESSION, THE VIRKA SIDEBOARD CAN BE A PART OF A CONSISTENT DESIGN LANGUAGE OR BE A STANDALONE OBJECT. THE ELEGANT SIDEBOARD IS DESIGNED WITH SLIDING DOORS SO IT WILL NEVER TAKE UP UNNECESSARY SPACE IN YOUR ROOM. THE STRONG GEOMETRICAL FRAME ELEGANTLY LIFTS THE SIDEBOARD ABOVE THE FLOOR AND ADDS LIGHTNESS TO THE DESIGN.

2016

CATEGORY

STORAGE AND SHELVING

FRAME

BLACK PAINTED METAL

### CARCASS

BLACK PAINTED OAK VENEER
WHITE OIL TREATED OAK VENEER
WHITE PAINTED OAK VENEER
WALNUT VENEER