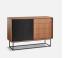

# VIRKA SIDEBOARD (LOW)

### DESIGNED BY RØPKE DESIGN AND MOAAK

WITH CLEAN LINES AND A SIMPLE EXPRESSION, THE VIRKA SIDEBOARD CAN BE A PART OF A CONSISTENT DESIGN LANGUAGE OR BE A STANDALONE OBJECT. THE ELEGANT SIDEBOARD IS DESIGNED WITH SLIDING DOORS SO IT WILL NEVER TAKE UP UNNECESSARY SPACE IN YOUR ROOM. THE STRONG GEOMETRICAL FRAME ELEGANTLY LIFTS THE SIDEBOARD ABOVE THE FLOOR AND ADDS LIGHTNESS TO THE DESIGN.

2016

CATEGORY

STORAGE AND SHELVING

FRAME

BLACK PAINTED METAL

# CARCASS

BLACK PAINTED OAK VENEER
WHITE OIL TREATED OAK VENEER
WHITE PAINTED OAK VENEER
WALNUT VENEER