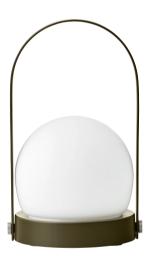

# Carrie Table Lamp, Portable

BY NORM ARCHITECTS

Our popular Carrie Lamp is imagined in miniature – sized for on-the-go ambience or tabletop illumination. With the same a sleek, functional handle and a warm orb of light nestled gently in a basket-like base, the Carrie Portable Lamp is useful anywhere. Crafted in glass and metal – with a plastic base version available for outdoor use – it is offered in a range of four beautiful colours conceived with freedom and flexibility in mind. The cordless design comes with a concealed USB charger at its base for easy charging – wherever you are. The warm, ambient light is adjustable to three settings, and fully charged it will stay on for ten hours.

#### PRODUCT TYPE

Table lamp

ENVIRONMENT

idoor

DIMENSIONS H: 24,5 cm / 9,6" D: 13,5 cm / 5,3"

W: 15,3 cm / 6"

COLOUR

Black (RAL 9005) Burned red (RAL 8015) Olive (NCS S8005-G80Y) White (RAL 9016)