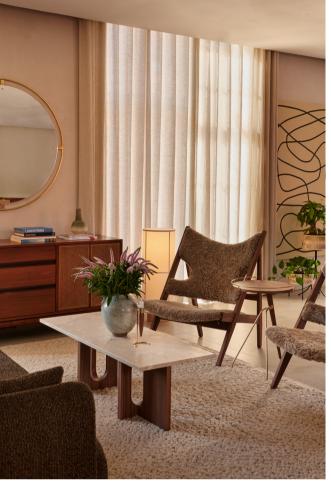

# Carrie Table Lamp, Portable

BY NORM ARCHITECTS

Our popular Carrie Lamp is imagined in miniature – sized for on-the-go ambience or tabletop illumination. With the same a sleek, functional handle and a warm orb of light nestled gently in a basket-like base, the Carrie Portable Lamp is useful anywhere. Crafted in glass and metal – with a plastic base version available for outdoor use – it is offered in a range of four beautiful colours conceived with freedom and flexibility in mind. The cordless design comes with a concealed USB charger at its base for easy charging – wherever you are. The warm, ambient light is adjustable to three settings, and fully charged it will stay on for ten hours.

#### PRODUCT TYPE

Table lamp

ENVIRONMENT

idoor

DIMENSIONS H: 24,5 cm / 9,6" D: 13,5 cm / 5,3"

W: 15,3 cm / 6"

COLOUR

Black (RAL 9005) Burned red (RAL 8015) Olive (NCS S8005-G80Y) White (RAL 9016)

MATERIALS

Steel, brass, glass, ABS

press@menuspace.com

MENU — PRESS RELEASE 2 MENU — PRESS RELEASE