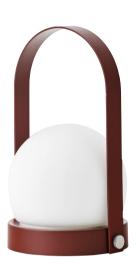

# Carrie Table Lamp, Portable

BY NORM ARCHITECTS

Our popular Carrie Lamp is imagined in miniature – sized for on-the-go ambience or tabletop illumination. With the same a sleek, functional handle and a warm orb of light nestled gently in a basket-like base, the Carrie Portable Lamp is useful anywhere. Crafted in glass and metal – with a plastic base version available for outdoor use – it is offered in a range of four beautiful colours conceived with freedom and flexibility in mind. The cordless design comes with a concealed USB charger at its base for easy charging – wherever you are. The warm, ambient light is adjustable to three settings, and fully charged it will stay on for ten hours.

#### PRODUCT TYPE

Table lamp

ENVIRONMENT

idoor

DIMENSIONS H: 24,5 cm / 9,6" D: 13,5 cm / 5,3"

W: 15,3 cm / 6"

COLOUR

Black (RAL 9005) Burned red (RAL 8015) Olive (NCS S8005-G80Y) White (RAL 9016)