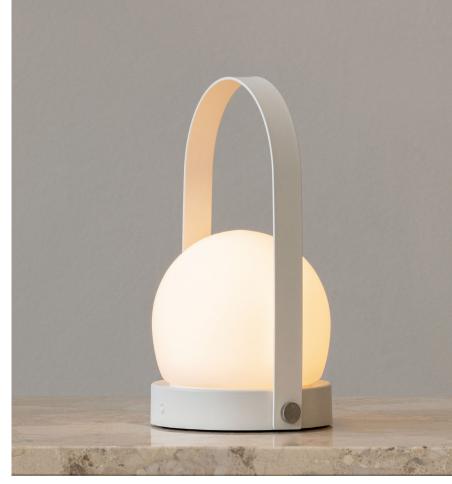

# Carrie Table Lamp, Portable

BY NORM ARCHITECTS

Our popular Carrie Lamp is imagined in miniature – sized for on-the-go ambience or tabletop illumination. With the same a sleek, functional handle and a warm orb of light nestled gently in a basket-like base, the Carrie Portable Lamp is useful anywhere. Crafted in glass and metal – with a plastic base version available for outdoor use – it is offered in a range of four beautiful colours conceived with freedom and flexibility in mind. The cordless design comes with a concealed USB charger at its base for easy charging – wherever you are. The warm, ambient light is adjustable to three settings, and fully charged it will stay on for ten hours.

#### PRODUCT TYPE

Table lamp

ENVIRONMENT

idoor

DIMENSIONS H: 24,5 cm / 9,6" D: 13,5 cm / 5,3"

W: 15,3 cm / 6"

COLOUR

Black (RAL 9005) Burned red (RAL 8015) Olive (NCS S8005-G80Y) White (RAL 9016)

MATERIALS

Steel, brass, glass, ABS

press@menuspace.com

MENU — PRESS RELEASE 2 MENU — PRESS RELEASE