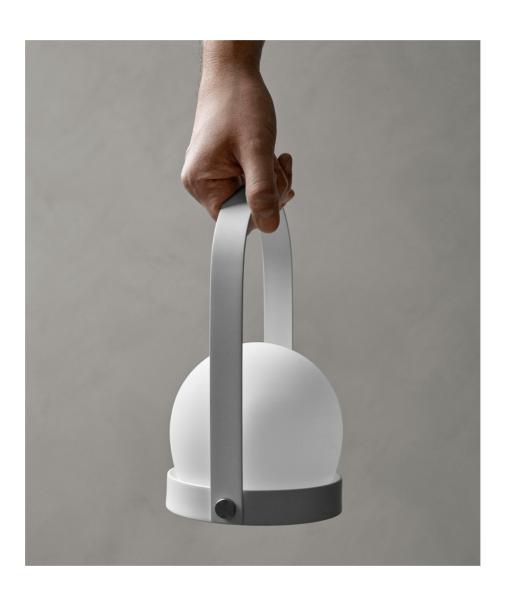

# Carrie Table Lamp, Portable

BY NORM ARCHITECTS

Our popular Carrie Lamp is imagined in miniature – sized for on-the-go ambience or tabletop illumination. With the same a sleek, functional handle and a warm orb of light nestled gently in a basket-like base, the Carrie Portable Lamp is useful anywhere. Crafted in glass and metal – with a plastic base version available for outdoor use – it is offered in a range of four beautiful colours conceived with freedom and flexibility in mind. The cordless design comes with a concealed USB charger at its base for easy charging – wherever you are. The warm, ambient light is adjustable to three settings, and fully charged it will stay on for ten hours.

#### PRODUCT TYPE

Table lamp

ENVIRONMENT

idoor

DIMENSIONS H: 24,5 cm / 9,6" D: 13,5 cm / 5,3"

W: 15,3 cm / 6"

COLOUR

Black (RAL 9005) Burned red (RAL 8015) Olive (NCS S8005-G80Y) White (RAL 9016)