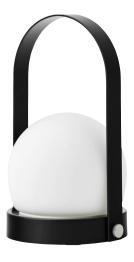

# Carrie Table Lamp, Portable

BY NORM ARCHITECTS

Our popular Carrie Lamp is imagined in miniature – sized for on-the-go ambience or tabletop illumination. With the same a sleek, functional handle and a warm orb of light nestled gently in a basket-like base, the Carrie Portable Lamp is useful anywhere. Crafted in glass and metal – with a plastic base version available for outdoor use – it is offered in a range of four beautiful colours conceived with freedom and flexibility in mind. The cordless design comes with a concealed USB charger at its base for easy charging – wherever you are. The warm, ambient light is adjustable to three settings, and fully charged it will stay on for ten hours.

#### PRODUCT TYPE

Table lamp

ENVIRONMENT

idoor

DIMENSIONS H: 24,5 cm / 9,6" D: 13,5 cm / 5,3"

W: 15,3 cm / 6"

COLOUR

Black (RAL 9005) Burned red (RAL 8015) Olive (NCS S8005-G80Y) White (RAL 9016)