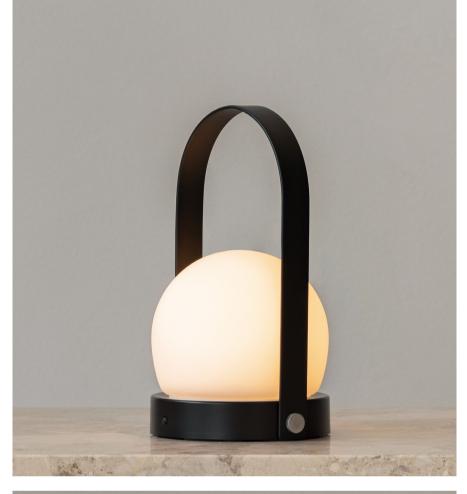

# Carrie Table Lamp, Portable

BY NORM ARCHITECTS

Our popular Carrie Lamp is imagined in miniature – sized for on-the-go ambience or tabletop illumination. With the same a sleek, functional handle and a warm orb of light nestled gently in a basket-like base, the Carrie Portable Lamp is useful anywhere. Crafted in glass and metal – with a plastic base version available for outdoor use – it is offered in a range of four beautiful colours conceived with freedom and flexibility in mind. The cordless design comes with a concealed USB charger at its base for easy charging – wherever you are. The warm, ambient light is adjustable to three settings, and fully charged it will stay on for ten hours.

#### PRODUCT TYPE

Table lamp

ENVIRONMENT

idoor

DIMENSIONS H: 24,5 cm / 9,6" D: 13,5 cm / 5,3"

W: 15,3 cm / 6"

COLOUR

Black (RAL 9005) Burned red (RAL 8015) Olive (NCS S8005-G80Y) White (RAL 9016)

MATERIALS

Steel, brass, glass, ABS

press@menuspace.com

MENU — PRESS RELEASE 2 MENU — PRESS RELEASE