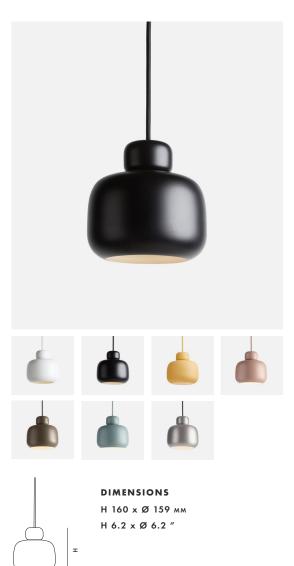

## **STONE PENDANT**

## DESIGNED BY PHILIP BRO

THE STONE PENDANT IS CHARACTERISED BY ITS SOFT SHAPES AND MINIMALISTIC EXPRESSION. INSPIRED BY THE SOFTNESS AND SHAPES OF BEACH STONES, MADE DURING THE LIFE BEING IN WATER, SAND AND WIND. THE PENDANTS ARE DESIGNED WITH THE IDEA OF STACKING TWO ROUND STONES, WHICH IS ONE OF THE OLDEST HUMAN EXPRESSIONS.

YEAR OF DESIGN 2015

CATEGORY LIGHTING

MATERIALS PAINTED METAL

CORD FABRIC COVERED (3000 mm) IN MATCHING COLOUR

**LIGHT** E14, MAX 25W / 250 LM

AVAILABLE IN CE, cUL

ENERGY LABEL

A++

CANOPY MATCHING COLOUR PAINTED METAL