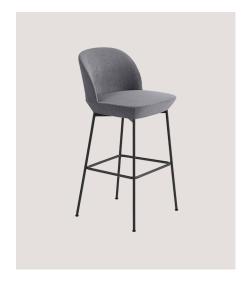

# OSLO COUNTER & BAR STOOL

ANDERSSEN & VOLL ON THE DESIGN "With the Oslo Counter & Bar Stool, we wanted to create a design that had a contemporary and elegant appearance, joined by extensive comfort. Its smooth, embracing curves makes the design both inviting and sculptural while the slender legs make for an elevated and refined look. The Oslo Counter & Bar Stool creates a new perspective on the traditional form with its rounded softness and gentle curves—a friendly design with modern yet long-lasting expressions."

### DESCRIPTION

Combining modern, geometric lines with a sculptural expression and a comfortably soft seat, the Oslo Bar Stool brings a contemporary yet elegant touch to any home, restaurant or workplace.