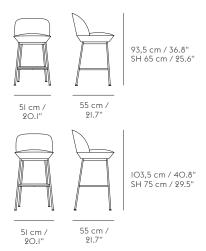

# OSLO COUNTER & BAR STOOL

ANDERSSEN & VOLL ON THE DESIGN "With the Oslo Counter & Bar Stool, we wanted to create a design that had a contemporary and elegant appearance, joined by extensive comfort. Its smooth, embracing curves makes the design both inviting and sculptural while the slender legs make for an elevated and refined look. The Oslo Counter & Bar Stool creates a new perspective on the traditional form with its rounded softness and gentle curves—a friendly design with modern yet long-lasting expressions."



#### READY-TO-SHIP OPTIONS TEXTILE UPHOLSTERY/BASE







# MADE-TO-ORDER INSPIRATION TEXTILE UPHOLSTERY/BASE



Black

















Ocean 52 /

Anthracite

Black



Ocean 80 /

Anthracite

Still 941 /



Ocean 601/

Anthracite

Black



### DESIGNED BY / YEAR OF DESIGN

Anderssen & Voll / 2020

#### ABOUT THE DESIGNER

Anderssen  $\delta$  Voll is a Norwegian design duo, founded by Torbjørn Anderssen and Espen Voll and based in Oslo. The duo have been named both Norwegian and Scandinavian Designers of the Year and have received international awards and recognition for their work with furniture, lighting, and home accessories.

#### CATEGORY

Bar stool

### ENVIRONMENT

# COUNTRY OF PRODUCTION

Poland

### PREASSEMBLED

Yes

### DESCRIPTION

Combining modern, geometric lines with a sc