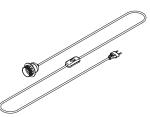

LAMP FRAME / Powder coated steel LAMP EXTERIOR / 80% wool and 20% nylon mix CORD SET(S) / Sold seperately Table cord set features an inline switch Please note that the Pendant and Table Cord Sets are in black only

DIMENSIONS

BONBON 320 W32 x D32 x H38 cm

46

BONBON 380 W38 x D38 x H32 cm

BONBON 500 W50 x D50 x H46 cm

E27 CORD SET FOR PENDANT Ø10 x L400 cm

E27 CORD SET FOR TABLE LAMP Ø4 x L240 cm

Please use below link to download packshots, lifestyle photos and other sales material of Bonbon Shade