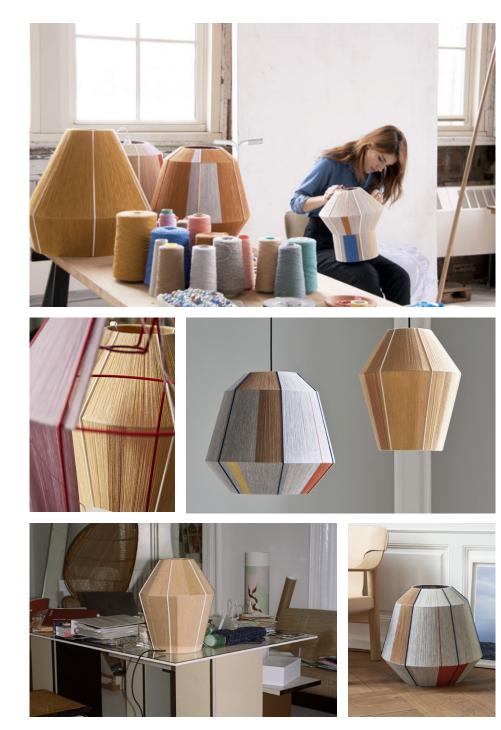

### **PRODUCTION HIGHLIGHTS**

In her earliest versions of Bonbon, designer Ana Kraš tapped into the rag trade by utilising leftover yarn from the fashion industry, and Bonbon continues to use stock from that same supplier.

The colours featured are those already in production by the manufacturer: this roots Bonbon in a more efficient and less wasteful supply chain.

### **DESIGN HIGHLIGHTS**

Bonbon is a unique design that combines the craftsmanship and originality of a handmade artwork with the sleek quality of a mass-produced object. Featuring hand-threaded shades in a variety of colours and designs, each Bonbon is in fact handmade, and stands on its own as a powerful decorative object even when the light is turned off.