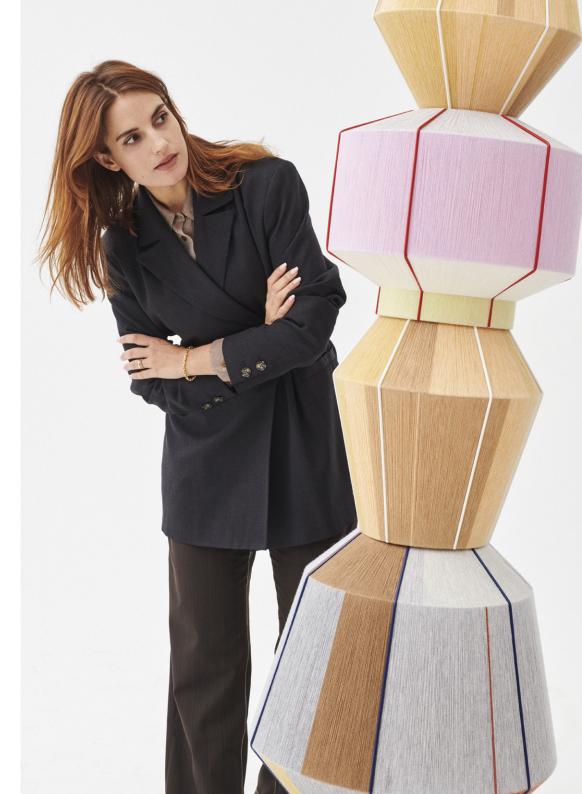

### BONBON SHADE

Inspired by her drawings, Ana Kraš' woven Bonbon Shades are produced using an original technique to create textured, one-of-a-kind pieces. Every one is hand woven with cotton-wool yarn around a powder-coated steel frame, resulting in individual lampshades that vary slightly in their appearance and surface aesthetic. Sold with a choice between two different cord sets, Bonbon is available either as a table/floor lamp or as a pendant, but it stands on its own as a powerful decorative object even when the bulb is not switched on.

### **DESIGN HIGHLIGHTS**

Bonbon is a unique design that combines the craftsmanship and originality of a handmade artwork with the sleek quality of a mass-produced object. Featuring hand-threaded shades in a variety of colours and designs, each Bonbon is in fact handmade, and stands on its own as a powerful decorative object even when the light is turned off.

DIMENSIONS

BONBON 320 W32 x D32 x H38 cm

46

BONBON 380 W38 x D38 x H32 cm

BONBON 500 W50 x D50 x H46 cm

E27 CORD SET FOR PENDANT Ø10 x L400 cm

E27 CORD SET FOR TABLE LAMP Ø4 x L240 cm

Please use below link to download packshots, lifestyle photos and other sales material of Bonbon Shade