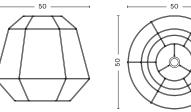

DIMENSIONS

BONBON 320 W32 x D32 x H38 cm

46

BONBON 380 W38 x D38 x H32 cm

BONBON 500 W50 x D50 x H46 cm

E27 CORD SET FOR PENDANT Ø10 x L400 cm

E27 CORD SET FOR TABLE LAMP Ø4 x L240 cm

Please use below link to download packshots, lifestyle photos and other sales material of Bonbon Shade