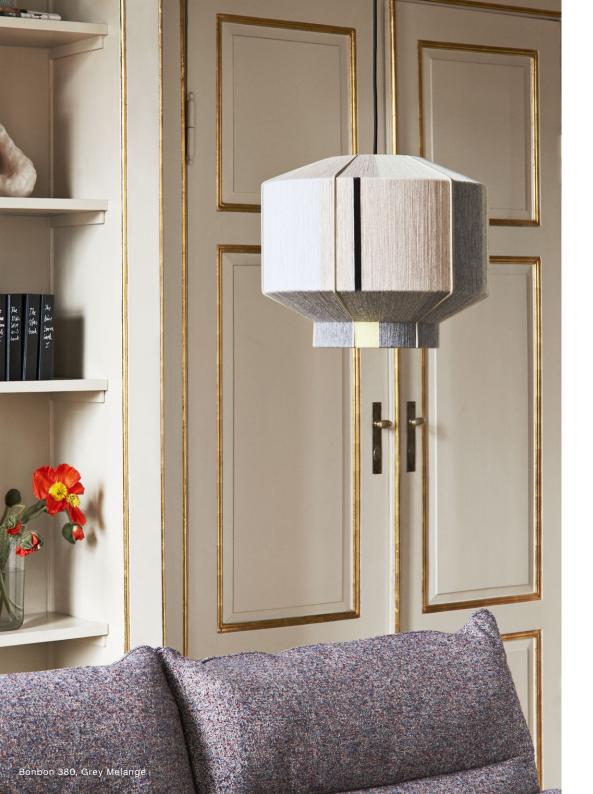

### BONBON SHADE

Inspired by her drawings, Ana Kraš' woven Bonbon Shades are produced using an original technique to create textured, one-of-a-kind pieces. Every one is hand woven with cotton-wool yarn around a powder-coated steel frame, resulting in individual lampshades that vary slightly in their appearance and surface aesthetic. Sold with a choice between two different cord sets, Bonbon is available either as a table/floor lamp or as a pendant, but it stands on its own as a powerful decorative object even when the bulb is not switched on.

### **DESIGN HIGHLIGHTS**

Bonbon is a unique design that combines the craftsmanship and originality of a handmade artwork with the sleek quality of a mass-produced object. Featuring hand-threaded shades in a variety of colours and designs, each Bonbon is in fact handmade, and stands on its own as a powerful decorative object even when the light is turned off.

### COLOURS

ICE CREAM CORAL POWDER COATED STEEL FRAME

CITY PEBBLE GREY POWDER COATED STEEL FRAME

GREY MELANGE DARK BLUE POWDER COATED STEEL FRAME

CREAM WHITE POWDER

COATED STEEL FRAME

DARK BLUE POWDER COATED STEEL FRAME