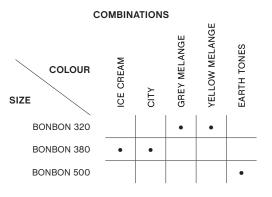

steel LAMP EXTERIOR / 80% wool and 20% nylon mix CORD SET(S) / Sold seperately Table cord set features an inline switch Please note that the Pendant and Table Cord Sets are in black only

MATERIALS

LIGHT SOURCE Please note the bulb is not included HAY recommends using the Bonbon Shades with LED bulbs

SHADE 320 / LED E27 (A19) 10-13W, 1000-1500lm, 2700K Warm white
SHADE 380 / LED E27 (A19) 10-13W, 1000-1500lm, 2700K Warm white
SHADE 500 / LED E27 (A21 or G30) 10-13W, 1000-1500lm, 2700K Warm white

PRICES

Please see separate Lighting News price sheet



### COLOURS







ICE CREAM CORAL POWDER COATED STEEL FRAME

CITY PEBBLE GREY POWDER COATED STEEL FRAME

GREY MELANGE DARK BLUE POWDER COATED STEEL FRAME



CREAM WHITE POWDER

COATED STEEL FRAME



DARK BLUE POWDER COATED STEEL FRAME







DIMENSIONS





BONBON 320 W32 x D32 x H38 cm

46

BONBON 380 W38 x D38 x H32 cm





BONBON 500 W50 x D50 x H46 cm





E27 CORD SET FOR PENDANT Ø10 x L400 cm

E27 CORD SET FOR TABLE LAMP Ø4 x L240 cm

Please use below link to download packshots, lifestyle photos and other sales material of Bonbon Shade

# Image Bank

Please use below link for order placement and further information

HAYb2b.com