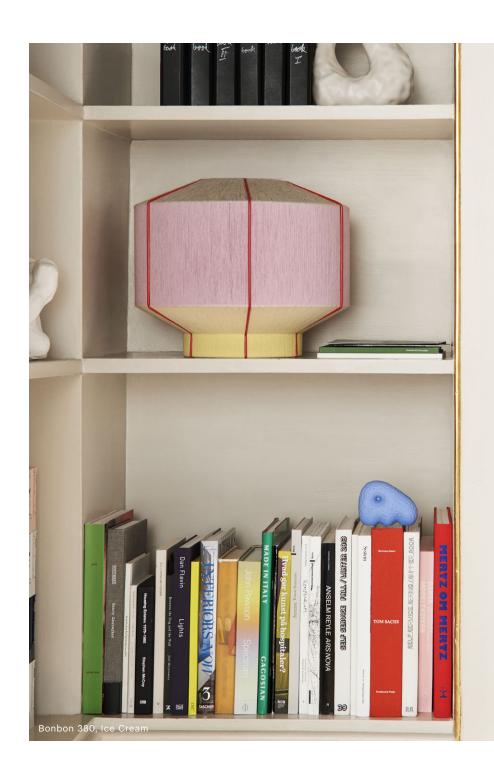

### BONBON SHADE

Inspired by her drawings, Ana Kraš' woven Bonbon Shades are produced using an original technique to create textured, one-of-a-kind pieces. Every one is hand woven with cotton-wool yarn around a powder-coated steel frame, resulting in individual lampshades that vary slightly in their appearance and surface aesthetic. Sold with a choice between two different cord sets, Bonbon is available either as a table/floor lamp or as a pendant, but it stands on its own as a powerful decorative object even when the bulb is not switched on.

### **DESIGN HIGHLIGHTS**

Bonbon is a unique design that combines the craftsmanship and originality of a handmade artwork with the sleek quality of a mass-produced object. Featuring hand-threaded shades in a variety of colours and designs, each Bonbon is in fact handmade, and stands on its own as a powerful decorative object even when the light is turned off.

### COLOURS

ICE CREAM CORAL POWDER COATED STEEL FRAME

CITY PEBBLE GREY POWDER COATED STEEL FRAME

GREY MELANGE DARK BLUE POWDER COATED STEEL FRAME

CREAM WHITE POWDER

COATED STEEL FRAME

DARK BLUE POWDER COATED STEEL FRAME