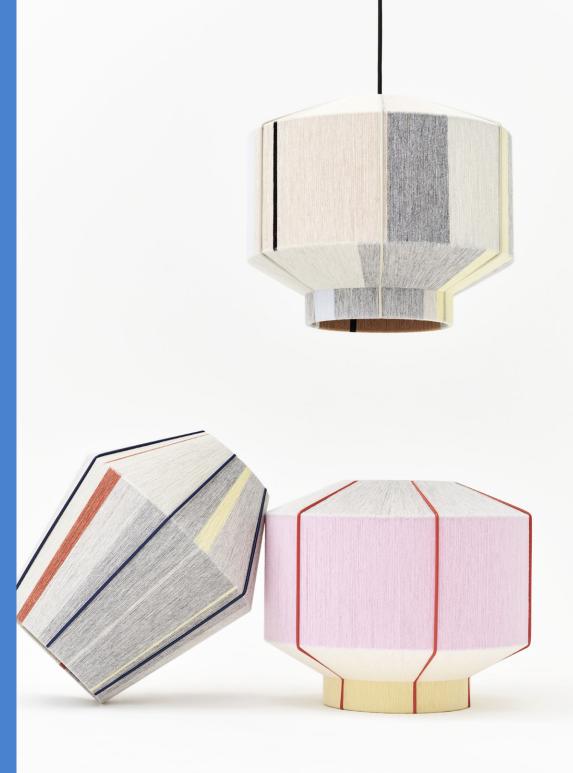

### BONBON SHADE

Inspired by her drawings, Ana Kraš' woven Bonbon Shades are produced using an original technique to create textured, one-of-a-kind pieces. Every one is hand woven with cotton-wool yarn around a powder-coated steel frame, resulting in individual lampshades that vary slightly in their appearance and surface aesthetic. Sold with a choice between two different cord sets, Bonbon is available either as a table/floor lamp or as a pendant, but it stands on its own as a powerful decorative object even when the bulb is not switched on.

### **DESIGN HIGHLIGHTS**

Bonbon is a unique design that combines the craftsmanship and originality of a handmade artwork with the sleek quality of a mass-produced object. Featuring hand-threaded shades in a variety of colours and designs, each Bonbon is in fact handmade, and stands on its own as a powerful decorative object even when the light is turned off.

### COLOURS

ICE CREAM CORAL POWDER COATED STEEL FRAME

CITY PEBBLE GREY POWDER COATED STEEL FRAME

GREY MELANGE DARK BLUE POWDER COATED STEEL FRAME

CREAM WHITE POWDER

COATED STEEL FRAME

DARK BLUE POWDER COATED STEEL FRAME