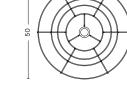

DIMENSIONS

BONBON 320 W32 x D32 x H38 cm

46

BONBON 380 W38 x D38 x H32 cm

BONBON 500 W50 x D50 x H46 cm

E27 CORD SET FOR PENDANT Ø10 x L400 cm

E27 CORD SET FOR TABLE LAMP Ø4 x L240 cm

Please use below link to download packshots, lifestyle photos and other sales material of Bonbon Shade