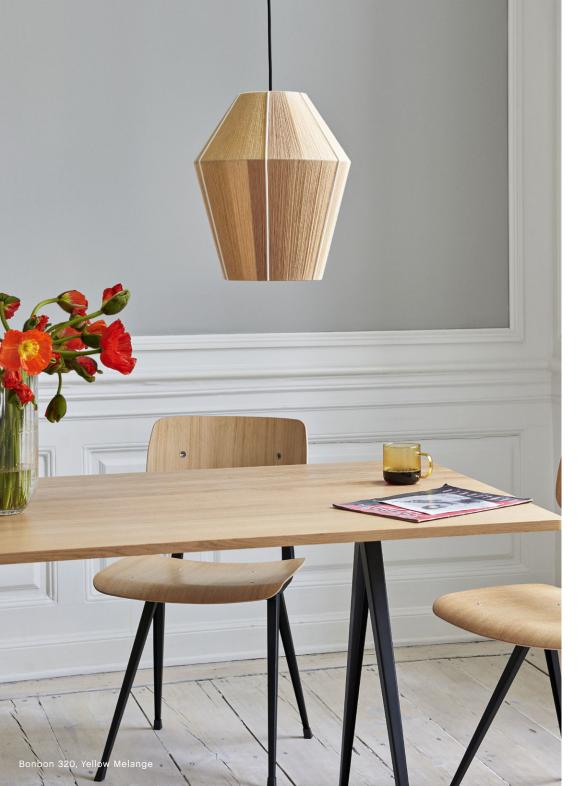

### BONBON SHADE

Inspired by her drawings, Ana Kraš' woven Bonbon Shades are produced using an original technique to create textured, one-of-a-kind pieces. Every one is hand woven with cotton-wool yarn around a powder-coated steel frame, resulting in individual lampshades that vary slightly in their appearance and surface aesthetic. Sold with a choice between two different cord sets, Bonbon is available either as a table/floor lamp or as a pendant, but it stands on its own as a powerful decorative object even when the bulb is not switched on.

### **DESIGN HIGHLIGHTS**

Bonbon is a unique design that combines the craftsmanship and originality of a handmade artwork with the sleek quality of a mass-produced object. Featuring hand-threaded shades in a variety of colours and designs, each Bonbon is in fact handmade, and stands on its own as a powerful decorative object even when the light is turned off.