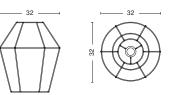

DIMENSIONS

BONBON 320 W32 x D32 x H38 cm

46

BONBON 380 W38 x D38 x H32 cm

BONBON 500 W50 x D50 x H46 cm

E27 CORD SET FOR PENDANT Ø10 x L400 cm

E27 CORD SET FOR TABLE LAMP Ø4 x L240 cm

Please use below link to download packshots, lifestyle photos and other sales material of Bonbon Shade