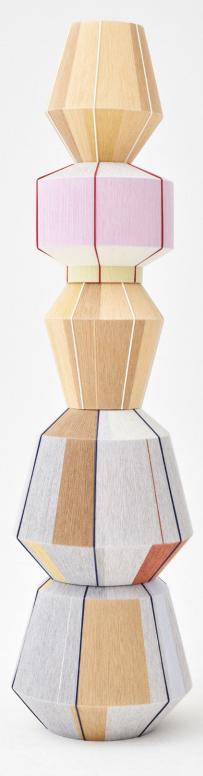

### BONBON SHADE

Inspired by her drawings, Ana Kraš' woven Bonbon Shades are produced using an original technique to create textured, one-of-a-kind pieces. Every one is hand woven with cotton-wool yarn around a powder-coated steel frame, resulting in individual lampshades that vary slightly in their appearance and surface aesthetic. Sold with a choice between two different cord sets, Bonbon is available either as a table/floor lamp or as a pendant, but it stands on its own as a powerful decorative object even when the bulb is not switched on.

### **DESIGN HIGHLIGHTS**

Bonbon is a unique design that combines the craftsmanship and originality of a handmade artwork with the sleek quality of a mass-produced object. Featuring hand-threaded shades in a variety of colours and designs, each Bonbon is in fact handmade, and stands on its own as a powerful decorative object even when the light is turned off.

### COLOURS

ICE CREAM CORAL POWDER COATED STEEL FRAME

CITY PEBBLE GREY POWDER COATED STEEL FRAME

GREY MELANGE DARK BLUE POWDER COATED STEEL FRAME

CREAM WHITE POWDER

COATED STEEL FRAME

DARK BLUE POWDER COATED STEEL FRAME