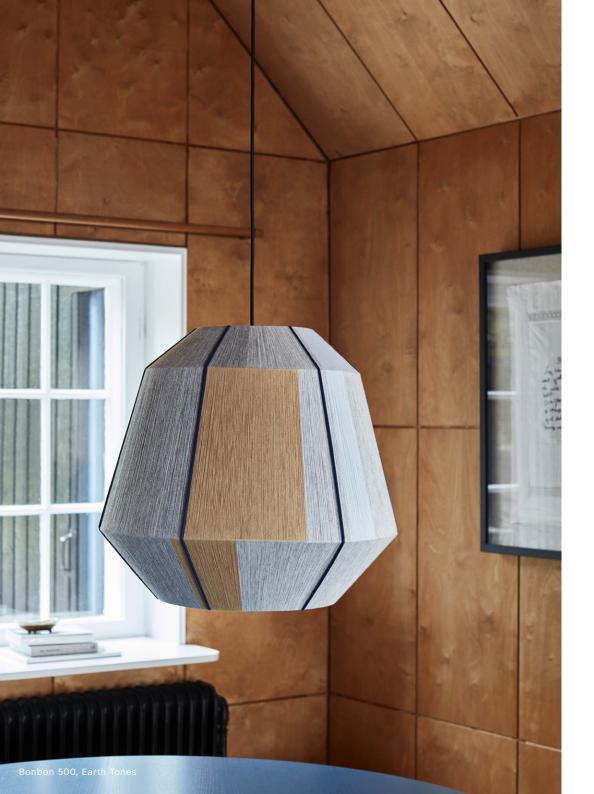

### BONBON SHADE

Inspired by her drawings, Ana Kraš' woven Bonbon Shades are produced using an original technique to create textured, one-of-a-kind pieces. Every one is hand woven with cotton-wool yarn around a powder-coated steel frame, resulting in individual lampshades that vary slightly in their appearance and surface aesthetic. Sold with a choice between two different cord sets, Bonbon is available either as a table/floor lamp or as a pendant, but it stands on its own as a powerful decorative object even when the bulb is not switched on.

### **DESIGN HIGHLIGHTS**

Bonbon is a unique design that combines the craftsmanship and originality of a handmade artwork with the sleek quality of a mass-produced object. Featuring hand-threaded shades in a variety of colours and designs, each Bonbon is in fact handmade, and stands on its own as a powerful decorative object even when the light is turned off.