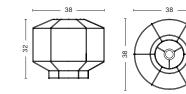

DIMENSIONS

BONBON 320 W32 x D32 x H38 cm

46

BONBON 380 W38 x D38 x H32 cm

BONBON 500 W50 x D50 x H46 cm

E27 CORD SET FOR PENDANT Ø10 x L400 cm

E27 CORD SET FOR TABLE LAMP Ø4 x L240 cm

Please use below link to download packshots, lifestyle photos and other sales material of Bonbon Shade