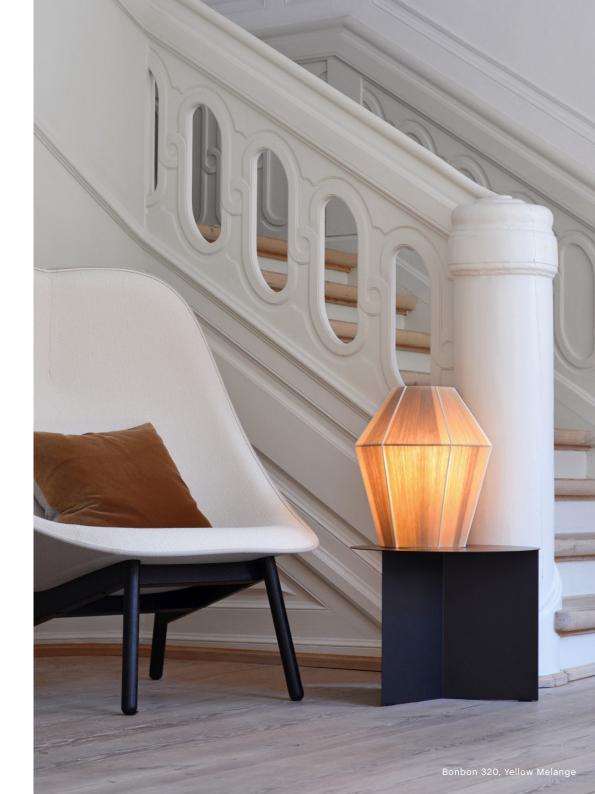

### BONBON SHADE

Inspired by her drawings, Ana Kraš' woven Bonbon Shades are produced using an original technique to create textured, one-of-a-kind pieces. Every one is hand woven with cotton-wool yarn around a powder-coated steel frame, resulting in individual lampshades that vary slightly in their appearance and surface aesthetic. Sold with a choice between two different cord sets, Bonbon is available either as a table/floor lamp or as a pendant, but it stands on its own as a powerful decorative object even when the bulb is not switched on.

### **DESIGN HIGHLIGHTS**

Bonbon is a unique design that combines the craftsmanship and originality of a handmade artwork with the sleek quality of a mass-produced object. Featuring hand-threaded shades in a variety of colours and designs, each Bonbon is in fact handmade, and stands on its own as a powerful decorative object even when the light is turned off.

### COLOURS

ICE CREAM CORAL POWDER COATED STEEL FRAME

CITY PEBBLE GREY POWDER COATED STEEL FRAME

GREY MELANGE DARK BLUE POWDER COATED STEEL FRAME

CREAM WHITE POWDER

COATED STEEL FRAME

DARK BLUE POWDER COATED STEEL FRAME