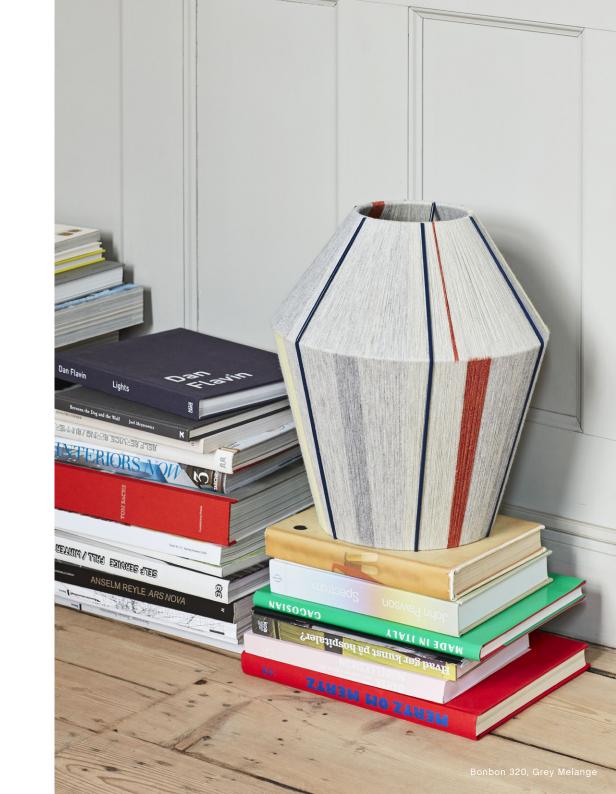

### BONBON SHADE

Inspired by her drawings, Ana Kraš' woven Bonbon Shades are produced using an original technique to create textured, one-of-a-kind pieces. Every one is hand woven with cotton-wool yarn around a powder-coated steel frame, resulting in individual lampshades that vary slightly in their appearance and surface aesthetic. Sold with a choice between two different cord sets, Bonbon is available either as a table/floor lamp or as a pendant, but it stands on its own as a powerful decorative object even when the bulb is not switched on.

### **DESIGN HIGHLIGHTS**

Bonbon is a unique design that combines the craftsmanship and originality of a handmade artwork with the sleek quality of a mass-produced object. Featuring hand-threaded shades in a variety of colours and designs, each Bonbon is in fact handmade, and stands on its own as a powerful decorative object even when the light is turned off.

DIMENSIONS

BONBON 320 W32 x D32 x H38 cm

46

BONBON 380 W38 x D38 x H32 cm

BONBON 500 W50 x D50 x H46 cm

E27 CORD SET FOR PENDANT Ø10 x L400 cm

E27 CORD SET FOR TABLE LAMP Ø4 x L240 cm

Please use below link to download packshots, lifestyle photos and other sales material of Bonbon Shade