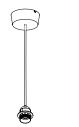

### BONBON SHADE

Inspired by her drawings, Ana Kraš' woven Bonbon Shades are produced using an original technique to create textured, one-of-a-kind pieces. Every one is hand woven with cotton-wool yarn around a powder-coated steel frame, resulting in individual lampshades that vary slightly in their appearance and surface aesthetic. Sold with a choice between two different cord sets, Bonbon is available either as a table/floor lamp or as a pendant, but it stands on its own as a powerful decorative object even when the bulb is not switched on.

LAMP FRAME / Powder coated steel LAMP EXTERIOR / 80% wool and 20% nylon mix CORD SET(S) / Sold seperately Table cord set features an inline switch Please note that the Pendant and Table Cord Sets are in black only

DIMENSIONS

BONBON 320 W32 x D32 x H38 cm

46

BONBON 380 W38 x D38 x H32 cm

BONBON 500 W50 x D50 x H46 cm

E27 CORD SET FOR PENDANT Ø10 x L400 cm

E27 CORD SET FOR TABLE LAMP Ø4 x L240 cm

Please use below link to download packshots, lifestyle photos and other sales material of Bonbon Shade