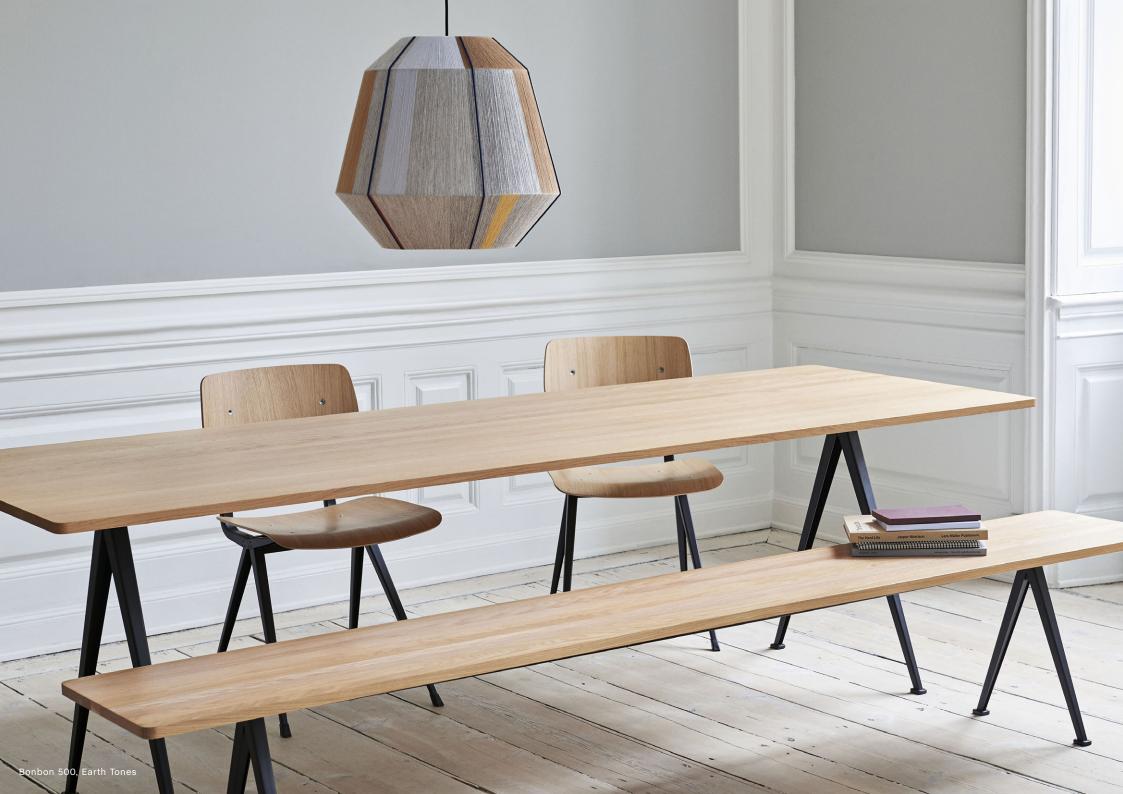

### BONBON SHADE

Inspired by her drawings, Ana Kraš' woven Bonbon Shades are produced using an original technique to create textured, one-of-a-kind pieces. Every one is hand woven with cotton-wool yarn around a powder-coated steel frame, resulting in individual lampshades that vary slightly in their appearance and surface aesthetic. Sold with a choice between two different cord sets, Bonbon is available either as a table/floor lamp or as a pendant, but it stands on its own as a powerful decorative object even when the bulb is not switched on.

### **DESIGN HIGHLIGHTS**

Bonbon is a unique design that combines the craftsmanship and originality of a handmade artwork with the sleek quality of a mass-produced object. Featuring hand-threaded shades in a variety of colours and designs, each Bonbon is in fact handmade, and stands on its own as a powerful decorative object even when the light is turned off.

### COLOURS

ICE CREAM CORAL POWDER COATED STEEL FRAME

CITY PEBBLE GREY POWDER COATED STEEL FRAME

GREY MELANGE DARK BLUE POWDER COATED STEEL FRAME

CREAM WHITE POWDER

COATED STEEL FRAME

DARK BLUE POWDER COATED STEEL FRAME