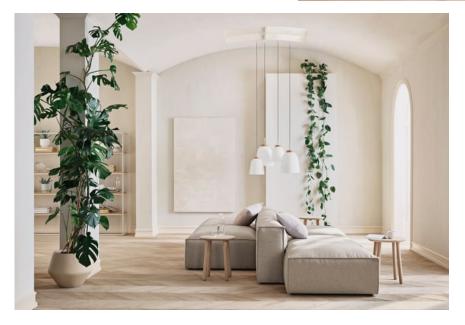

## Forest series

Designed by Pavel Vetrov, Ukraine

The Forest series was brought to life with inspiration from the untouched forest, as well as the feeling of calmness and being alone that we seek in nature. A series of side and coffee tables all sharing a strong connection to the forest, which can be seen in the beautiful sleek legs which, when you put several tables together, are reminiscent of the forest with its beautiful tree trunks and tops. The design language is clean and simple, with a level of craftsmanship that is particularly evident in the tabletop and gives the design a distinctive, organic and refined look.

#### Meet the designer

The Ukrainian designer, Pavel Vetrov, is particularly inspired by music and the world around him. Using a simple approach to the design process, he seeks to eliminate all unnecessary noise from his products in order to create something that is eye-catchingly simple. And for him, tactile, authentic materials and the intended function are the epitome of good design.