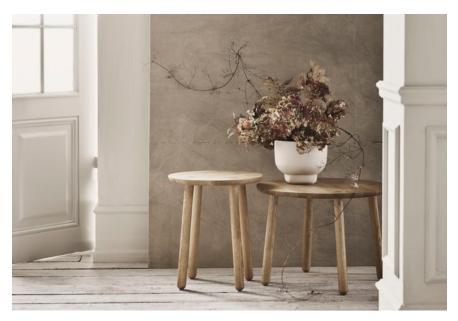

## Forest series

Designed by Pavel Vetrov, Ukraine

The Forest series was brought to life with inspiration from the untouched forest, as well as the feeling of calmness and being alone that we seek in nature. A series of side and coffee tables all sharing a strong connection to the forest, which can be seen in the beautiful sleek legs which, when you put several tables together, are reminiscent of the forest with its beautiful tree trunks and tops. The design language is clean and simple, with a level of craftsmanship that is particularly evident in the tabletop and gives the design a distinctive, organic and refined look.