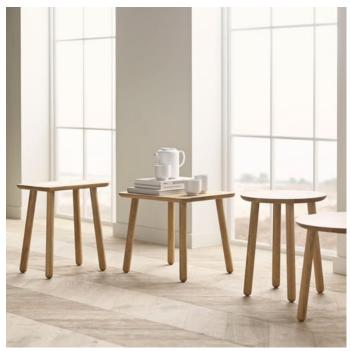

## Forest series

Designed by Pavel Vetrov, Ukraine

The Forest series was brought to life with inspiration from the untouched forest, as well as the feeling of calmness and being alone that we seek in nature. A series of side and coffee tables all sharing a strong connection to the forest, which can be seen in the beautiful sleek legs which, when you put several tables together, are reminiscent of the forest with its beautiful tree trunks and tops. The design language is clean and simple, with a level of craftsmanship that is particularly evident in the tabletop and gives the design a distinctive, organic and refined look.

# Forest Side Table Ø42, H49 cm