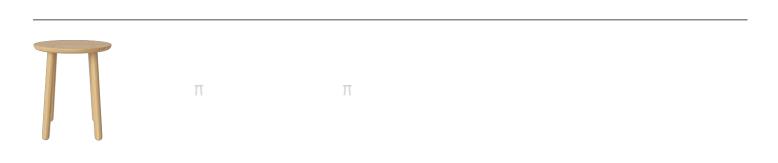

# Forest Side Table Ø42, H49 cm

## Specifications

| Made in | Assembly                | Height | Diameter | The parcel's measurements                                                        |
|---------|-------------------------|--------|----------|----------------------------------------------------------------------------------|
| Croatia | Legs/Base to be mounted | 49 cm  |          | The parcel's measurements 1: 0.02 m3, 5.7 kg<br>(D 44.0 cm, W 54.0 cm, H 8.5 cm) |