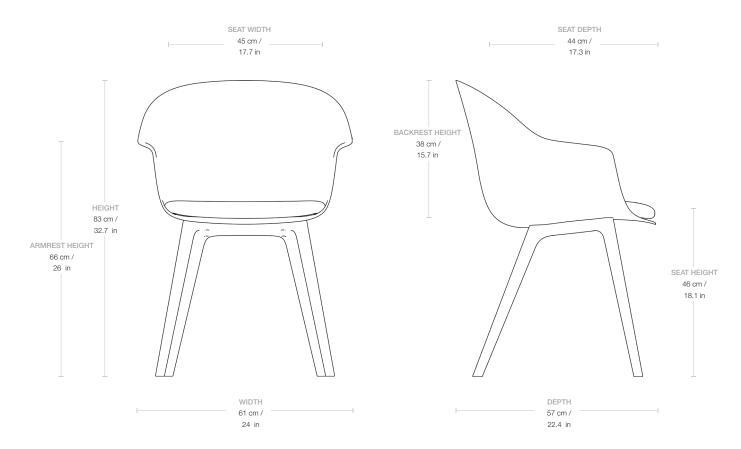

### **Dimensions**

61 cm / 24 in WIDTH

57 cm / 22.4 in DEPTH

HEIGHT 83 cm / 32.7 in

SEAT WIDTH 45 cm / 17.7 in

SEAT DEPTH 44 cm /17.3 in

SEAT HEIGHT 46 cm / 18.1 in

38 cm / 15 in **BACKREST HEIGHT** 

66 cm / 26 in ARMREST HEIGHT