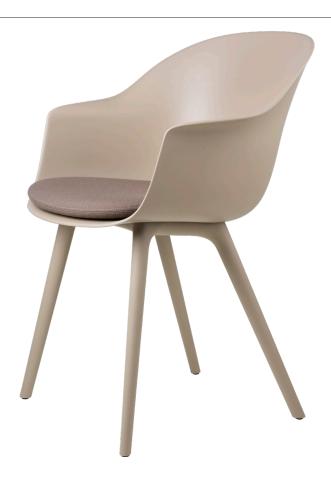

# Bat Dining Chair - Plastic base - With Cushion

Designed by GamFratesi - 2018

ITEM NUMBER

30796

DESCRIPTION

Now available in a Full Plastic edition, the Beetle Dining Chair has an authentic look that adds warmth to any interior. With an eye for details, GamFratesi has found the perfect shape where every line and curve has been designed to give the perfect balance to the chair.

The wide range of shell colours provides for a personalised expression that makes the Bat Dining Chair fit perfectly into a variety of public and private contexts.