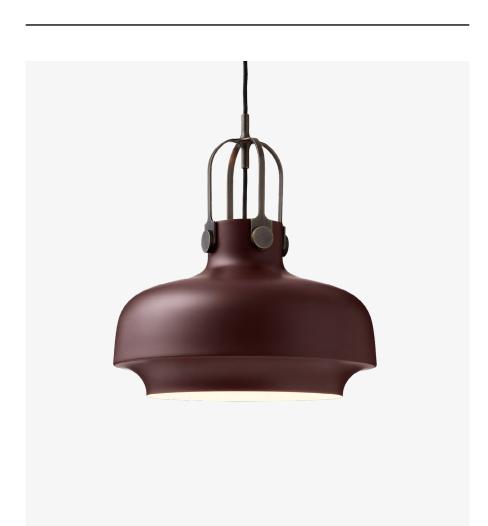

# Copenhagen SC7 Space Copenhagen 2014

## Environment

Indoor

Satinized opal glass or metal shade, bronzed brass, black textile cord with wire.

# **Production process**

The shade is spunn into shape from a single piece of metal and matt lacquered or made from mouthblown opal glass. The bracket is made from milled and laser cut bronzed brass or bronzed brass.