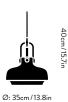

# Copenhagen SC7 Space Copenhagen 2014







# Copenhagen SC7 Space Copenhagen 2014

# Product category

Pendant

## Environment

Indoor

Satinized opal glass or metal shade, bronzed brass, black textile cord with wire.

# **Production process**

The shade is spunn into shape from a single piece of metal and matt lacquered or made from mouthblown opal glass. The bracket is made from milled and laser cut bronzed brass or bronzed brass.

# **Dimensions**

Ø: 35cm/13.8in, H: 40cm/15.7in

# Packaging dimensions

H: 44cm/17.3in, W: 40.5cm/15.9in, D: 40.5cm/15.9in

# Colli quantity

Product: Opal: 3.00 kg / Metal: 2.08 kg Incl. packaging: 3.13 kg

**Voltage** 220-240V - 50Hz

# Light source & Energy effeciency class

E27 max 150 Watt. The luminaire is compatible with bulbs of energy class: A++-E. Bulb is not included. Canopy included

#