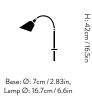

#### **Dimensions**

Base plate: Ø: 7cm/2.83in. Lamp: D: 42cm/16.5in, W: 16.5cm/6.5in, H: 42cm/16.5in

Recommended hole size for instalation: 5cm/2in with CE plug / 2cm/0.8in without CE plug