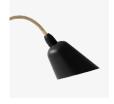

# Bellevue AJ10 Arne Jacobsen 1929

### Colours

Satin Polished Brass Black & Brass