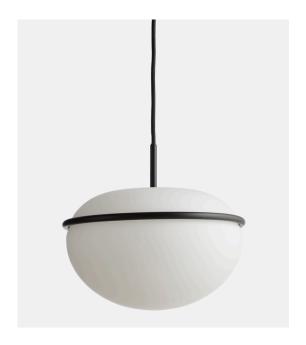

## DESIGNED BY KUTARQ STUDIO

THE PUMP PENDANT IS INSPIRED BY THE CHARACTERISTIC SHAPE AND FUNCTION OF HOT AIR BALLOONS AND THEREBY THE IDEA OF A LUMINAIRE LIFTING OFF THE GROUND. WITH ITS SOFT OPAL GLASS CONTRASTING TO THE SIMPLE TUBULAR STEEL RING, THE PENDANT EXPRESSES COMPLETE SIMPLICITY WHEN FLOATING IN THE AIR.

#### MATERIALS

OPAL GLASS SHADE AND BLACK PAINTED METAL (SMOOTH SURFACE)

# DIMENSIONS

Ø 260 x H 220 mm Ø 10.2 x H 8.6 "