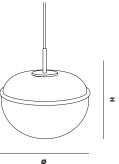

# PUMP PENDANT

**PRODUCT SHEET** 

# **PUMP PENDANT**

## DESIGNED BY KUTARQ STUDIO

THE PUMP PENDANT IS INSPIRED BY THE CHARACTERISTIC SHAPE AND FUNCTION OF HOT AIR BALLOONS AND THEREBY THE IDEA OF A LUMINAIRE LIFTING OFF THE GROUND. WITH ITS SOFT OPAL GLASS CONTRASTING TO THE SIMPLE TUBULAR STEEL RING, THE PENDANT EXPRESSES COMPLETE SIMPLICITY WHEN FLOATING IN THE AIR.



2022

#### CATEGORY

LIGHTING

#### MATERIALS

OPAL GLASS SHADE AND BLACK PAINTED METAL (SMOOTH SURFACE)

#### CORD

FABRIC COVERED 3000 MM

#### LIGHT

E14 (cUL: E12), MAX 25W

#### ENERGY LABEL

A++

## **COMPLIES WITH**

IP20

# AVAILABLE IN

CE, cUL, SAA

#### BULB

NOT INCLUDED

## MAINTENANCE

FOR DAILY CARE, WIPE OFF WITH A CLEAN MOIST CLOTH FOLLOWED BY A SOFT DRY CLOTH





# DIMENSIONS

Ø 260 x H 220 mm Ø 10.2 x H 8.6 "

## ITEM NO / COLOUR

137032 BLACK / OPAL GLASS (CE) 139312 BLACK / OPAL GLASS (cUL) 139812 BLACK / OPAL GLASS (SAA)