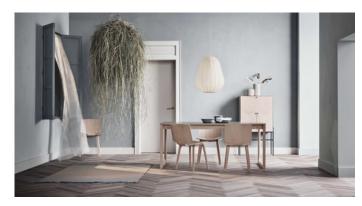

## Ribbon series

Designed by Metrica, Italia

A timeless dining table with a simple appearance, where extensive and impressive craftsmanship create the perfect finishing touches. The outside positioning of the legs creates extra leg space and there's a hidden secret inside the table top; an in-built extension leaf. A special mechanism ensures that Ribbon can reach its full potential - and size - in just one single, easy movement.

# Ribbon Dining Table 175 x 90 cm