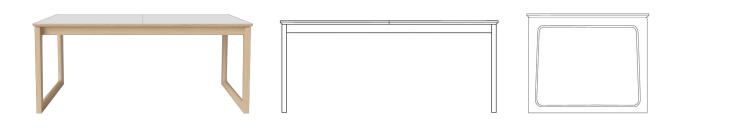

# Ribbon Dining Table 175 x 90 cm

### Specifications

| Made in   | Assembly                   | Height             | Length               | Width                                         | Full length incl. extension leave(s) |
|-----------|----------------------------|--------------------|----------------------|-----------------------------------------------|--------------------------------------|
| Poland    | Legs/Base to be<br>mounted | 75 cm              | 175 cm               | 90 cm                                         |                                      |
|           |                            |                    |                      |                                               | 275 cm                               |
|           |                            |                    |                      |                                               |                                      |
| Tabletop  | Distance between lane      | s Distance sarg to | Distance tabletop to | I 1                                           |                                      |
|           | Distance between legs      | Distance sarg to   |                      | The parcel's measurements                     |                                      |
| thickness |                            | floor              | floor                |                                               | l                                    |
|           | 166 cm                     |                    |                      | The parcel's measurements 1: 0.26 m3, 68.0 kg |                                      |