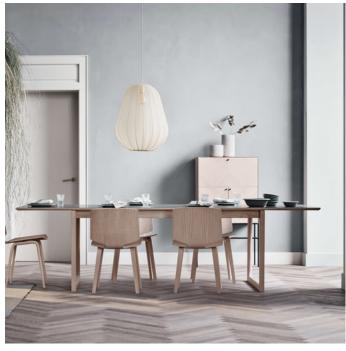

## Ribbon series

Designed by Metrica, Italia

A timeless dining table with a simple appearance, where extensive and impressive craftsmanship create the perfect finishing touches. The outside positioning of the legs creates extra leg space and there's a hidden secret inside the table top; an in-built extension leaf. A special mechanism ensures that Ribbon can reach its full potential - and size - in just one single, easy movement.

# Ribbon Dining Table 175 x 90 cm