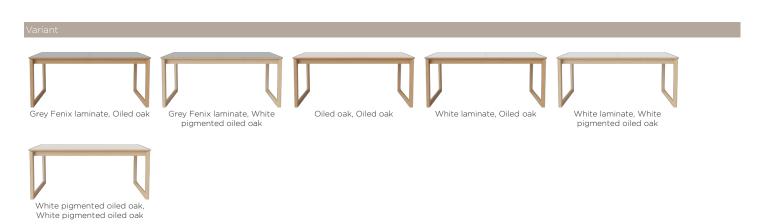

|
|           | Distance between legs      | Distance sarg to   |                      | The parcel's measurements                     |                                      |
| thickness |                            | floor              | floor                |                                               | l                                    |
|           | 166 cm                     |                    |                      | The parcel's measurements 1: 0.26 m3, 68.0 kg |                                      |

#### Test and certifications

TSCA Title VI compliant

FSC\* C165134

EN 15372 - L2: General use:Furniture. Strength, durability and safety. Requirements for non-domestic tables



#### responsible forestry

#### Materials and surfaces