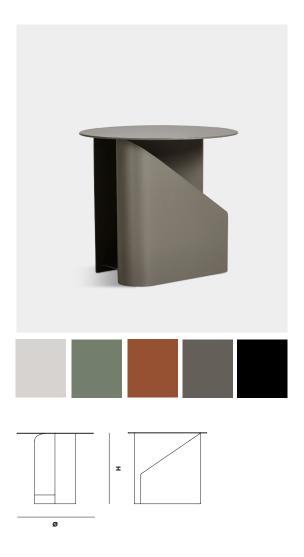

## SENTRUM SIDE TABLE

#### DESIGNED BY SCHMAHL + SCHNIPPERING

THE SENTRUM SIDE TABLE FOLLOWS THE PRINCIPLE OF SIMPLICITY AS IT HAS BEEN STRIPPED FROM ALL UNNECESSARY ELEMENTS. WHAT IS LEFT IS A STRONG BASE AND GEOMETRICAL EXPRESSION WITH PURE FUNCTIONALITIES. THE S-SHAPED CONSTRUCTION MAKES THE CENTER OF ATTENTION AND CREATES TWO SPACES FOR STORAGE ON BOTH SIDES TO ENHANCE TO USABILITY OF THE SIDE TABLE.

### DIMENSIONS

Ø 400 x H 360 mm

Ø 15.7 x H 14.1 "

## ITEM NO / COLOUR

110740 WARM GREY

110741 DUSTY GREEN

110742 BURNT ORANGE

110743 TAUPE

110744 BLACK