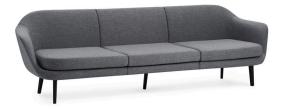

## SUM MODULAR SOFA

FURNITURE / LIGHTING / ACCESSORIES

DESIGNER / YEAR OF DESIGN Hans Hornemann, 2018

MATERIAL Textile: Camira/Synergi, Camira/Main Line Flax

Leather: Sørensen Leather/Ultra Leather

PU Foam.

Legs: Alu or Black Alu

FABRIC SPECS Camira/Synergy: 95% Virgin Wool, 5% Polyamide. 100.000 Martindale.

Camira/Main Line Flax: 70% Virgin Wool, 30% Flax. 50.000 Martindale.

Sørensen Leather/Ultra: 100% Leather.

COLOURS All colors in available textiles.

CONSTRUCTION The Sum modules are made of soft molded PU foam with a steel

reinforcement structure inside. The cushion is made of cut PU foam. Textile or leather upholstery. The sofa is easily assembled. Assembly manual included.