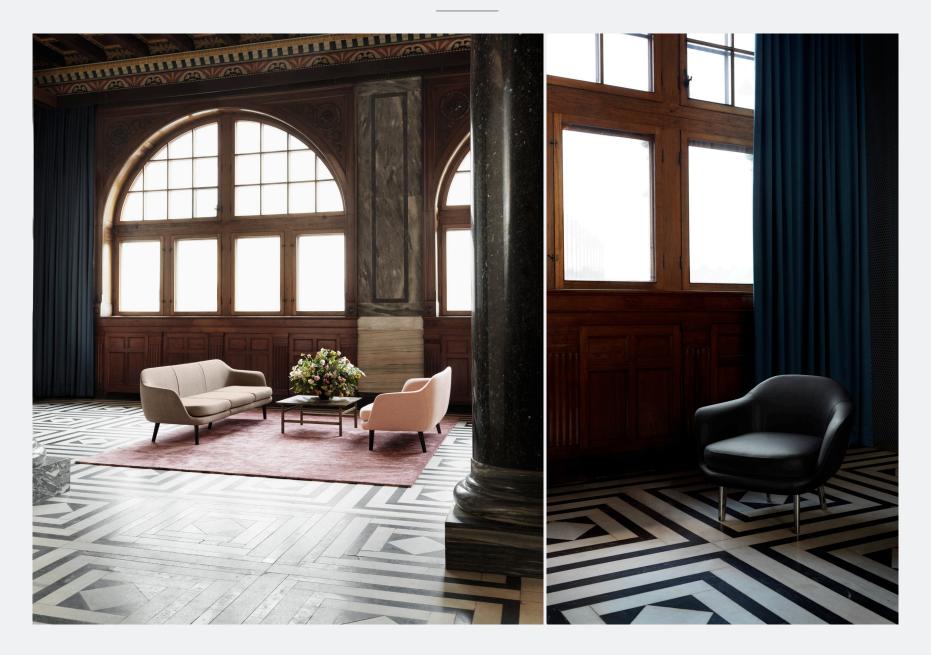

## SUM MODULAR SOFA

FURNITURE / LIGHTING / ACCESSORIES

DESIGNER / YEAR OF DESIGN Hans Hornemann, 2018

MATERIAL Textile: Camira/Synergi, Camira/Main Line Flax

Leather: Sørensen Leather/Ultra Leather

PU Foam.

Legs: Alu or Black Alu

FABRIC SPECS Camira/Synergy: 95% Virgin Wool, 5% Polyamide. 100.000 Martindale.

Camira/Main Line Flax: 70% Virgin Wool, 30% Flax. 50.000 Martindale.

Sørensen Leather/Ultra: 100% Leather.

COLOURS All colors in available textiles.

CONSTRUCTION The Sum modules are made of soft molded PU foam with a steel

reinforcement structure inside. The cushion is made of cut PU foam. Textile or leather upholstery. The sofa is easily assembled. Assembly manual included.