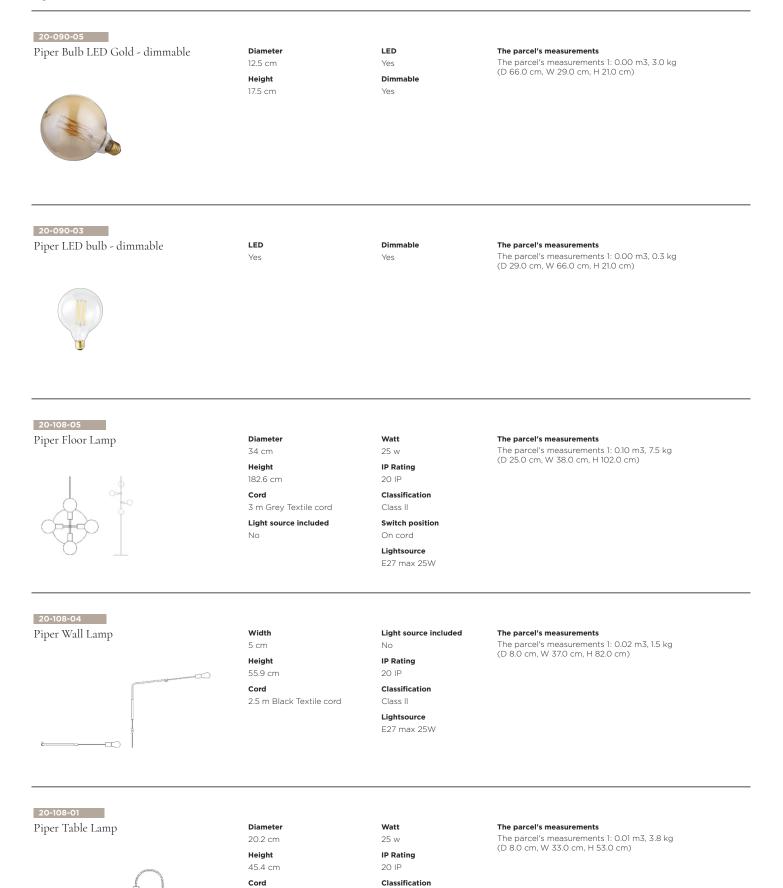

### Specifications

| Made in        | Width       | Height                                                                           | Cord                     | Light source included | IP Rating |
|----------------|-------------|----------------------------------------------------------------------------------|--------------------------|-----------------------|-----------|
| China          | 5 cm        | 55.9 cm                                                                          | 2.5 m Black Textile cord | No                    | 20 IP     |
| Classification | Lightsource | The parcel's measurements                                                        |                          |                       |           |
| Class II       | E27 max 25W | The parcel's measurements 1: 0.02 m3, 1.5 kg<br>(D 8.0 cm, W 37.0 cm, H 82.0 cm) |                          |                       |           |

Bolia∙com

Class II

On cord **Lightsource** E27 max 25W

Switch position

2.5 m Black Textile cord

Light source included

No

М

#### Diameter 19 cm Height

74 cm Cord 3 m Grey Textile cord Light source included

Watt

IP Rating

20 IP

Classification

Class I Lightsource E27 max 25W

Ceiling cap color Grey

#### The parcel's measurements

The parcel's measurements 1: 0.03 m3, 1.6 kg (D 8.0 cm, W 35.0 cm, H 90.0 cm)

No

25 w

Diameter

42 cm

Height 50 cm Cord 3 m Grey Textile cord

Light source included No

25 w IP Rating 20 IP

Watt

Classification Class I

Lightsource E27 max 25W

Ceiling cap dimensions 10 cm 2,5 cm

The parcel's measurements

The parcel's measurements 1: 0.02 m3, 2.3 kg (D 9.0 cm, W 47.0 cm, H 57.0 cm)