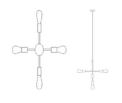

25 w IP Rating 20 IP

Watt

Classification Class I

Lightsource E27 max 25W

Ceiling cap dimensions 10 cm 2,5 cm

The parcel's measurements

The parcel's measurements 1: 0.02 m3, 2.3 kg (D 9.0 cm, W 47.0 cm, H 57.0 cm)

Piper Lounge Pendant 5-arms