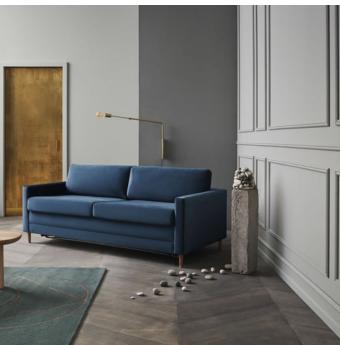

## Piper series

Designed by 365° North, Denmark

365° North has designed the Piper series, which comprises wall lamps, floor lamps, pendants and more. A simple yet graphic design language, with clean lines and a clear industrial slant, makes the Piper lamp a beautiful addition to any home – hanging on the wall, as an independent floor lamp or as single drops over the dining table. Piper is available with two different surfaces: matt black painted or brass-coloured steel.