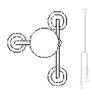

#### 20-108-02 Piper Lounge Pendant 3-arms

20-108-03

#### Diameter 19 cm Height

74 cm Cord 3 m Grey Textile cord Light source included

Watt

IP Rating

20 IP

Classification

Class I Lightsource E27 max 25W

Ceiling cap color Grey

Ceiling cap dimensions 10 cm 2,5 cm

#### The parcel's measurements

The parcel's measurements 1: 0.03 m3, 1.6 kg (D 8.0 cm, W 35.0 cm, H 90.0 cm)

No

25 w

Diameter

42 cm

Height 50 cm Cord 3 m Grey Textile cord

Light source included No