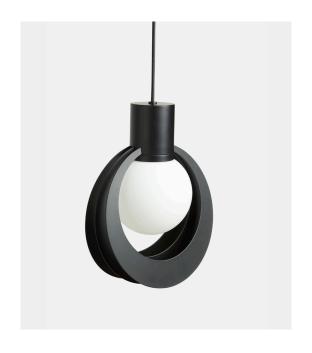

## DESIGNED BY JOHANNA HARTIKAINEN

THE LUNAR PENDANT IS AN ELEGANT COMBINATION OF SOFT LIGHT AND SLEEK BLACK METAL INSPIRED BY THE NIGHT SKY.

EMBRACING MODERN ARCHITECTURAL DESIGN WHILE HONOURING THE ANCIENT ASTRONOMICAL OBSERVATIONS.

THE THREE HALOS CIRCLING THE OPAL GLASS SPHERE ILLUSTRATE THE CYCLE OF WANING AND WAXING MOONS.

2020

CATEGORY

LIGHTING

MATERIALS

PAINTED METAL

SHADE

OPAL GLASS