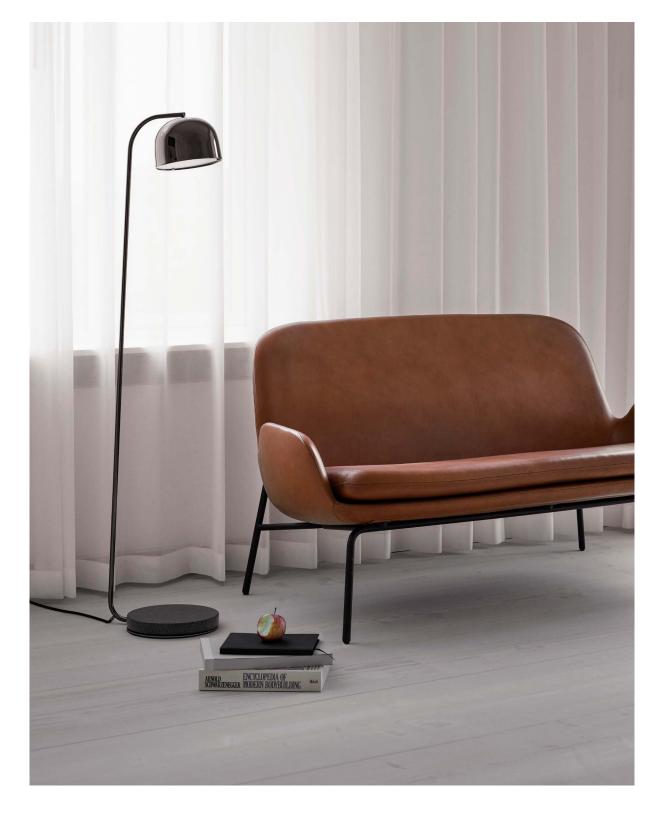

## A Symphony of Metal and Granite

A granite base with a thunder grey mineral mélange constitutes the magnetic starting point for the Grant series. In a symphony of contrasts, this elegant igneous stone is paired with polished metals to compose a refined and balanced design. Grant arises from the aesthetic interplay between high shine and dusty granular depth.

The collection's ensemble of lamps for wall mounting, ceiling, floor and table have an inherent classic quality and a versatile appeal. Lampshades with a dense rounded silhouette, inspired by Copenhagen's iconic street lighting, meet slender

There is a sense of familiarity in the simple shapes and poised stature, while the smoothness of unbroken curves and unusual mix of materials lend the design a modern lucidity and immediate freshness. Grant is the quintessential timeless lighting series, which looks right at home in intimate spaces as well as grand majestic halls.

All lamps in the Grant series have an LED light source with dispersion lens that emits a soft and pleasant light. The floor lamp, table lamp and wall lamps come with dimmer switch and the pendants are dimmer compatible. Discrete and well-executed wire outlets and deluxe fabric cords add the finishing touch to this exclusive range.