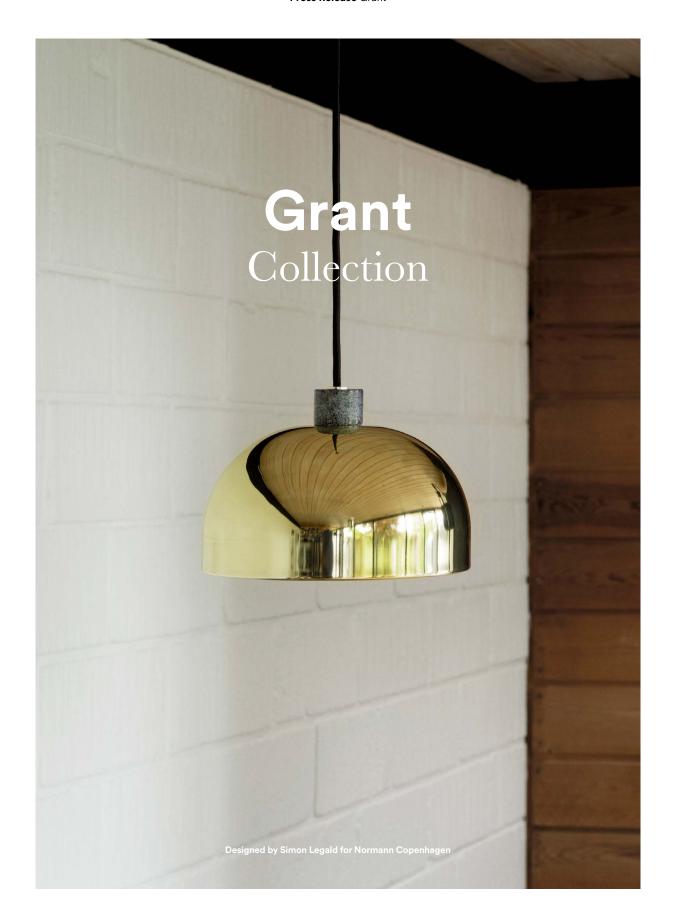

## A Symphony of Metal and Granite

A granite base with a thunder grey mineral mélange constitutes the magnetic starting point for the Grant series. In a symphony of contrasts, this elegant igneous stone is paired with polished metals to compose a refined and balanced design. Grant arises from the aesthetic interplay between high shine and dusty granular depth.

The collection's ensemble of lamps for wall mounting, ceiling, floor and table have an inherent classic quality and a versatile appeal. Lampshades with a dense rounded silhouette, inspired by Copenhagen's iconic street lighting, meet slender

There is a sense of familiarity in the simple shapes and poised stature, while the smoothness of unbroken curves and unusual mix of materials lend the design a modern lucidity and immediate freshness. Grant is the quintessential timeless lighting series, which looks right at home in intimate spaces as well as grand majestic halls.