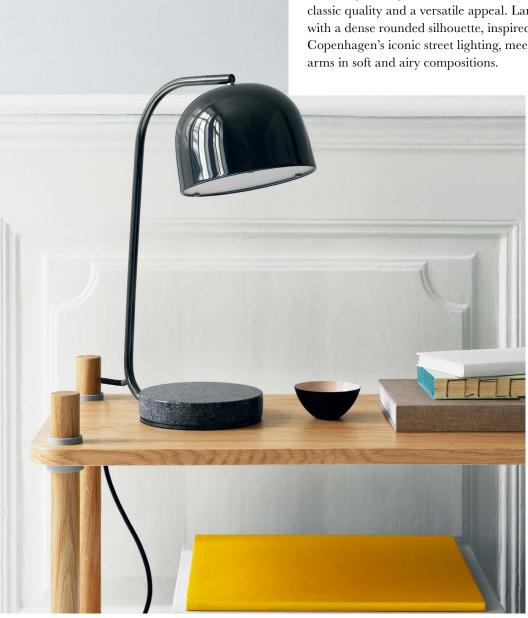

The collection's ensemble of lamps for wall mounting, ceiling, floor and table have an inherent classic quality and a versatile appeal. Lampshades with a dense rounded silhouette, inspired by Copenhagen's iconic street lighting, meet slender

All lamps in the Grant series have an LED light source with dispersion lens that emits a soft and pleasant light. The floor lamp, table lamp and wall lamps come with dimmer switch and the pendants are dimmer compatible. Discrete and well-executed wire outlets and deluxe fabric cords add the finishing touch to this exclusive range.