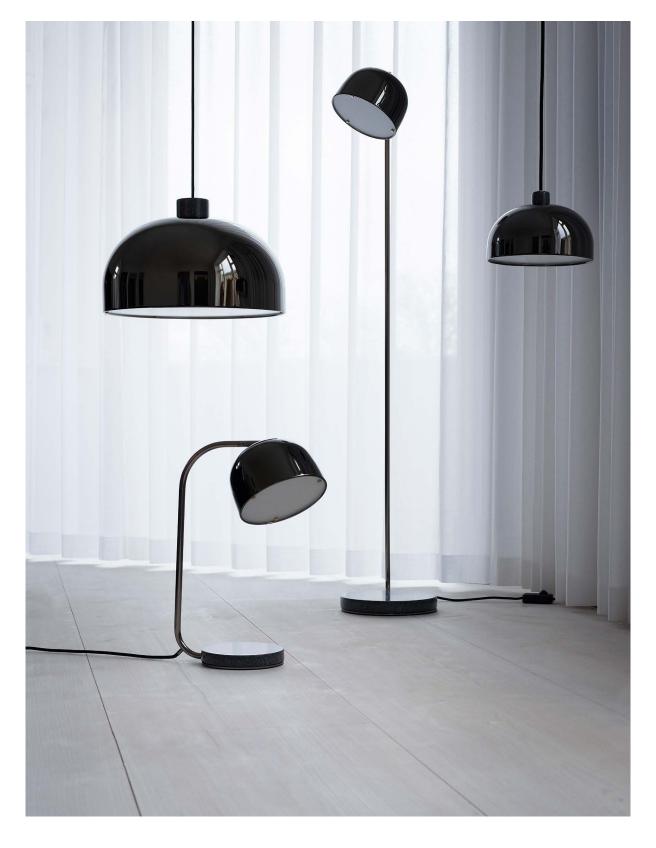

## A Symphony of Metal and Granite

A granite base with a thunder grey mineral mélange constitutes the magnetic starting point for the Grant series. In a symphony of contrasts, this elegant igneous stone is paired with polished metals to compose a refined and balanced design. Grant arises from the aesthetic interplay between high shine and dusty granular depth.

The collection's ensemble of lamps for wall mounting, ceiling, floor and table have an inherent classic quality and a versatile appeal. Lampshades with a dense rounded silhouette, inspired by Copenhagen's iconic street lighting, meet slender

There is a sense of familiarity in the simple shapes and poised stature, while the smoothness of unbroken curves and unusual mix of materials lend the design a modern lucidity and immediate freshness. Grant is the quintessential timeless lighting series, which looks right at home in intimate spaces as well as grand majestic halls.

All lamps in the Grant series have an LED light source with dispersion lens that emits a soft and pleasant light. The floor lamp, table lamp and wall lamps come with dimmer switch and the pendants are dimmer compatible. Discrete and well-executed wire outlets and deluxe fabric cords add the finishing touch to this exclusive range.