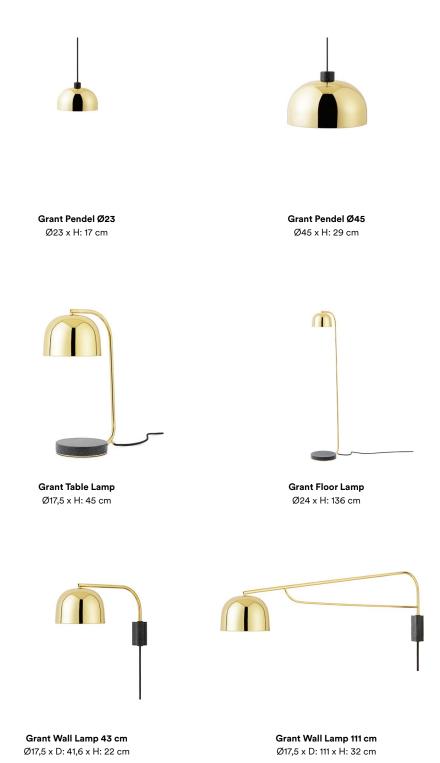

## Press Release Grant

Color: Brass, Black

Material: Granite, metal

**Dimension:** Pendel Ø23: Ø23 x H: 17 cm, Pendel Ø45: Ø45 x H: 29 cm, Wall Lamp 43 cm: Ø17,5 x D: 41,6 x H: 22 cm, Wall Lamp 111 cm: Ø17,5 x D: 111 x H: 32 cm, Table Lamp: Ø17,5 x H: 45 cm, Floor Lamp: Ø24 x H: 136 cm