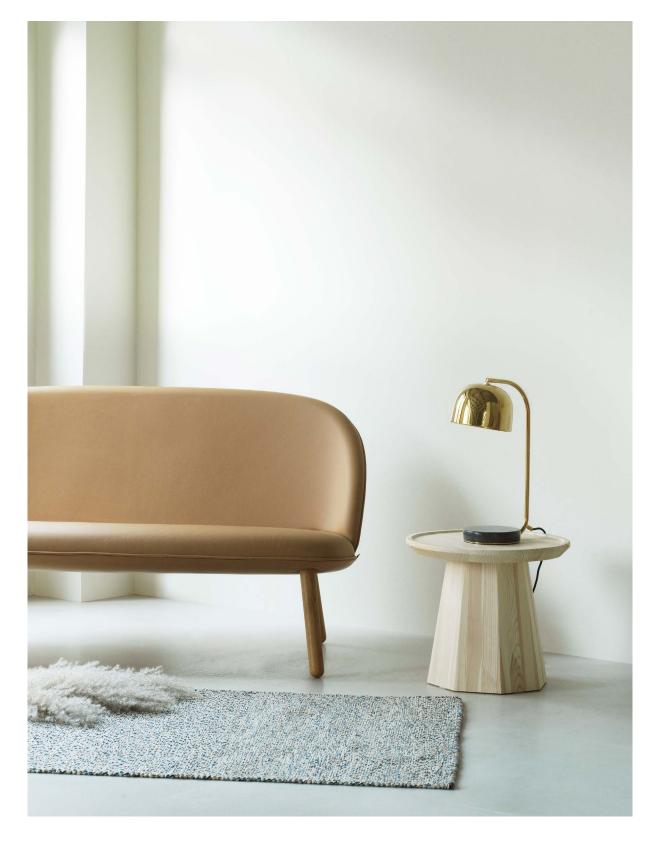

The collection's ensemble of lamps for wall mounting, ceiling, floor and table have an inherent classic quality and a versatile appeal. Lampshades with a dense rounded silhouette, inspired by Copenhagen's iconic street lighting, meet slender

All lamps in the Grant series have an LED light source with dispersion lens that emits a soft and pleasant light. The floor lamp, table lamp and wall lamps come with dimmer switch and the pendants are dimmer compatible. Discrete and well-executed wire outlets and deluxe fabric cords add the finishing touch to this exclusive range.