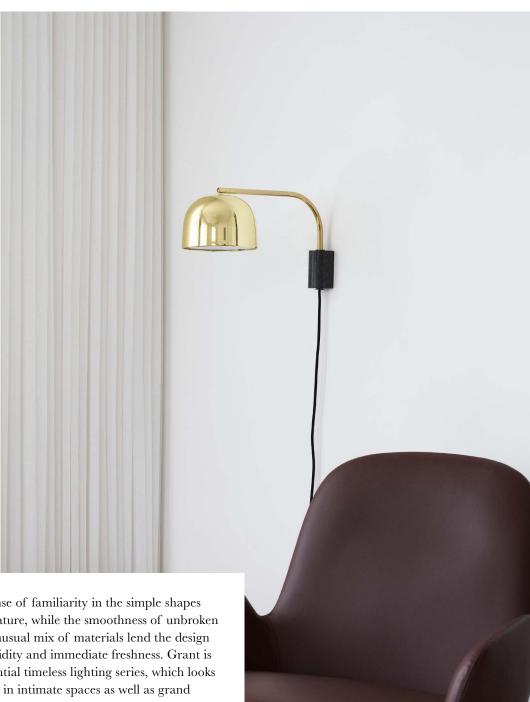

The collection's ensemble of lamps for wall mounting, ceiling, floor and table have an inherent classic quality and a versatile appeal. Lampshades with a dense rounded silhouette, inspired by Copenhagen's iconic street lighting, meet slender

There is a sense of familiarity in the simple shapes and poised stature, while the smoothness of unbroken curves and unusual mix of materials lend the design a modern lucidity and immediate freshness. Grant is the quintessential timeless lighting series, which looks right at home in intimate spaces as well as grand majestic halls.