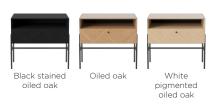

34.0 cm, W 156.0 cm, H 34.5 cm)

### 04-141-37

Luxe HiFi - Wall mounted

Width Depth 100 cm 35 cm

Height Max weight capacity

15 Kg 19 cm

### The parcel's measurements

The parcel's measurements 1: 0.11 m3, 15.0 kg (D 41.0 cm, W 106.0 cm, H 25.0 cm)

# 04-141-38

Luxe Soundsystem

Width Depth 105 cm 35 cm

19 cm 10 Kg

Height Max weight capacity

### The parcel's measurements

The parcel's measurements 1: 0.14 m3, 21.9 kg (D 43.5 cm, W 115.5 cm, H 27.5 cm)

### 04-141-39

Luxe Soundsystem with base



Width Depth 105 cm 35 cm

Height Max weight capacity

52.5 cm 20 Kg

### The parcel's measurements

The parcel's measurements 1: 0.14 m3, 21.9 kg (D 43.5 cm, W 115.5 cm, H 27.5 cm)
The parcel's measurements 2: 0.12 m3, 5.5 kg (D 37.5 cm, W 115.0 cm, H 28.5 cm)

## Materials and surfaces