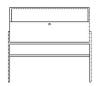

### 04-141-50

Luxe drinks cabinet

Width 71 cm

Height 115 cm

Depth

40 cm

The parcel's measurements

The parcel's measurements 1: 0.28 m3, 29.0 kg (D 46.6 cm, W 81.2 cm, H 74.6 cm)
The parcel's measurements 2: 0.14 m3, 6.0 kg (D 30.5 cm, W 73.5 cm, H 62.0 cm)