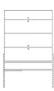

### 04-141-25

Luxe dresser - 4 drawers - High

Width 71 cm Depth

40 cm

Height Max weight capacity 115 cm 15 Kg

### The parcel's measurements

The parcel's measurements 1: 0.26 m3, 34.5 kg (D 47.0 cm, W 74.5 cm, H 73.0 cm)
The parcel's measurements 2: 0.14 m3, 5.1 kg (D 30.5 cm, W 73.0 cm, H 62.0 cm)