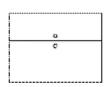

### 04-141-50

Luxe drinks cabinet

Width 71 cm

Height 115 cm

Depth

40 cm

The parcel's measurements

The parcel's measurements 1: 0.28 m3, 29.0 kg (D 46.6 cm, W 81.2 cm, H 74.6 cm)
The parcel's measurements 2: 0.14 m3, 6.0 kg (D 30.5 cm, W 73.5 cm, H 62.0 cm)