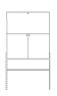

### 04-141-30

Luxe HiFi - Wooden doors

Width

Depth

153 cm 45 cm

Height

Max weight capacity 44 cm 25 Kg

The parcel's measurements

The parcel's measurements 1: 0.23 m3, 23.5 kg (D 53.0 cm, W 160.0 cm, H 27.0 cm) The parcel's measurements 2: 0.18 m3, 7.2 kg (D 34.0 cm, W 156.0 cm, H 34.5 cm)