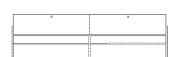

### 04-141-55

Luxe sideboard

Width Height 153 cm 75 cm

**Depth** 45 cm

### The parcel's measurements

The parcel's measurements 1: 0.39 m3, 65.0 kg (D 49.3 cm, W 156.4 cm, H 51.2 cm)
The parcel's measurements 2: 0.23 m3, 8.0 kg (D 42.0 cm, W 156.0 cm, H 34.5 cm)