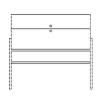

### 04-141-50

Luxe drinks cabinet

Width 71 cm

Height 115 cm

Depth

40 cm

The parcel's measurements

The parcel's measurements 1: 0.28 m3, 29.0 kg (D 46.6 cm, W 81.2 cm, H 74.6 cm)
The parcel's measurements 2: 0.14 m3, 6.0 kg (D 30.5 cm, W 73.5 cm, H 62.0 cm)