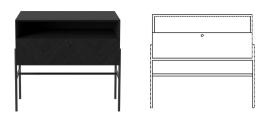

# Luxe drawer - 1 drawer - Low

# Specifications

| Made in | Assembly                | Width | Height | Depth | Max weight capacity |
|---------|-------------------------|-------|--------|-------|---------------------|
| Denmark | Legs/Base to be mounted | 71 cm | 64 cm  | 40 cm | 15 Kg               |

### 04-141-01

Luxe drawer - 1 drawer - Low

Width 71 cm **Depth** 40 cm

Height 64 cm Max weight capacity

15 Kg

The parcel's measurements

The parcel's measurements 1: 0.13 m3, 18.0 kg (D 47.5 cm, W 74.4 cm, H 38.0 cm)
The parcel's measurements 2: 0.10 m3, 4.5 kg (D 30.5 cm, W 73.5 cm, H 45.0 cm)