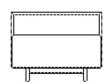

# Luxe drawer - 1 drawer - Low

### 04-141-01

Luxe drawer - 1 drawer - Low

Width 71 cm **Depth** 40 cm

Height 64 cm Max weight capacity

15 Kg

The parcel's measurements

The parcel's measurements 1: 0.13 m3, 18.0 kg (D 47.5 cm, W 74.4 cm, H 38.0 cm)
The parcel's measurements 2: 0.10 m3, 4.5 kg (D 30.5 cm, W 73.5 cm, H 45.0 cm)