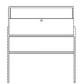

### 04-141-55

Luxe sideboard

Width Height 153 cm 75 cm

**Depth** 45 cm

### The parcel's measurements

The parcel's measurements 1: 0.39 m3, 65.0 kg (D 49.3 cm, W 156.4 cm, H 51.2 cm)
The parcel's measurements 2: 0.23 m3, 8.0 kg (D 42.0 cm, W 156.0 cm, H 34.5 cm)