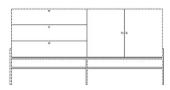

### 04-141-55

Luxe sideboard

Width Height 153 cm 75 cm

**Depth** 45 cm

### The parcel's measurements

The parcel's measurements 1: 0.39 m3, 65.0 kg (D 49.3 cm, W 156.4 cm, H 51.2 cm)
The parcel's measurements 2: 0.23 m3, 8.0 kg (D 42.0 cm, W 156.0 cm, H 34.5 cm)