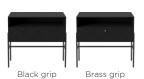

4.0 cm, W 156.0 cm, H 34.5 cm)

### 04-141-37

Luxe HiFi - Wall mounted

Width Depth 100 cm 35 cm

Height Max weight capacity

15 Kg 19 cm

### The parcel's measurements

The parcel's measurements 1: 0.11 m3, 15.0 kg (D 41.0 cm, W 106.0 cm, H 25.0 cm)

# 04-141-38

Luxe Soundsystem

Width Depth 105 cm 35 cm

19 cm 10 Kg

Height Max weight capacity

### The parcel's measurements

The parcel's measurements 1: 0.14 m3, 21.9 kg (D 43.5 cm, W 115.5 cm, H 27.5 cm)

### 04-141-39

Luxe Soundsystem with base



Width Depth 105 cm 35 cm

Height Max weight capacity

52.5 cm 20 Kg

### The parcel's measurements

The parcel's measurements 1: 0.14 m3, 21.9 kg (D 43.5 cm, W 115.5 cm, H 27.5 cm)
The parcel's measurements 2: 0.12 m3, 5.5 kg (D 37.5 cm, W 115.0 cm, H 28.5 cm)

## Materials and surfaces