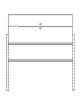

### 04-141-30

Luxe HiFi - Wooden doors

Width

Depth

153 cm 45 cm

Height

Max weight capacity 44 cm 25 Kg

The parcel's measurements

The parcel's measurements 1: 0.23 m3, 23.5 kg (D 53.0 cm, W 160.0 cm, H 27.0 cm) The parcel's measurements 2: 0.18 m3, 7.2 kg (D 34.0 cm, W 156.0 cm, H 34.5 cm)