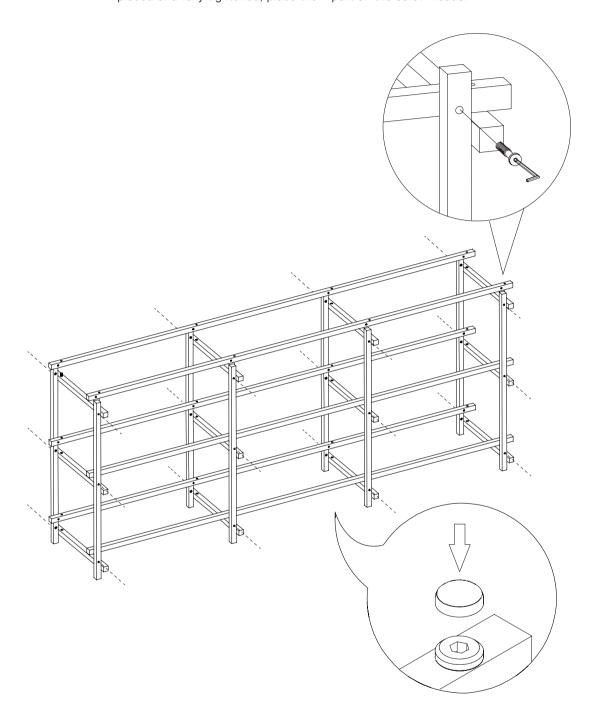

Place the screws to connect the A part and C part. Tighten the screw gently. When all screws are placed and fully tightened, place the F on the screw heads.

Please make sure to tighten all screws fully before placing the F part.

Place the D parts on top of the C parts.

Woody Column High

Place the 12  $\times$  B parts on the A parts and tighten the screw gently.

Place the 12 x C parts on top of the B parts and gently tighten the screw.

2 persons are recommended to complete this step.

Please make sure to place all C parts in the same direction

Place the screw to connect the A part and C part. Tighten the screw gently. When all screws are placed and fully tightened, place the F on the screw heads.

Please make sure to tighten all screws fully before placing the F part.

Place the D parts on top of the C parts.

Woody Low

Place the 12  $\times$  B parts on the A parts and tighten the screw gently.

Place the 6 x C parts and gently tighten the screw. 2 persons are recommended to complete this step.