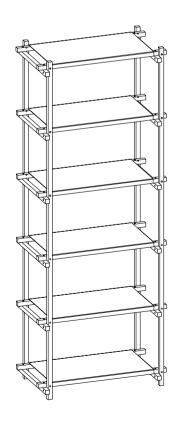

Place the D parts on top of the C parts.

Woody High

Place the 24 x B parts on the A parts and tighten the screw gently.

Place the 12 x C parts and gently tighten the screw. 2 persons are recommended to complete the following steps

Place the screw to connect the A part and C part. Tighten the screw gently. When all screws are placed and fully tightened, place the F part on the screw heads.

Please make sure to tighten all screws fully before placing the F part.

Place the D parts on top of the C parts.

Havnen 1 8700 Horsens Denmark +45 4282 0282 / hay@hay.com