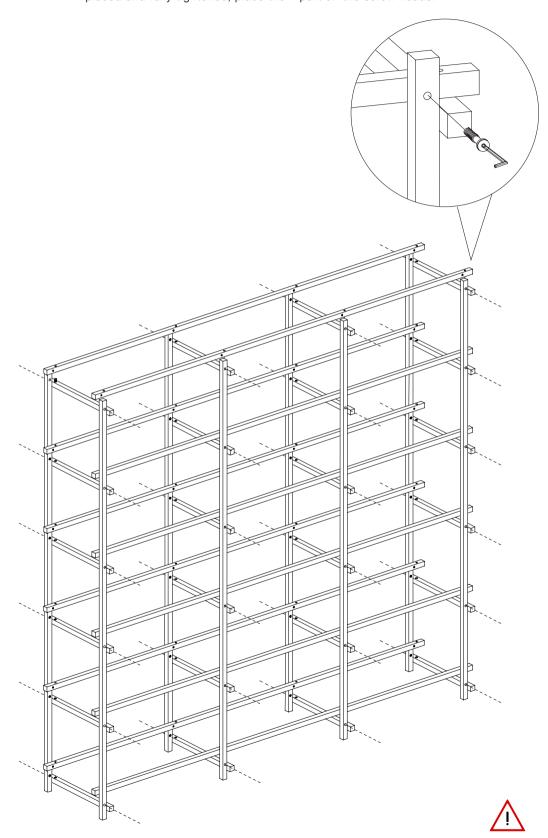

Place the screws to connect the A part and C part. Tighten the screw gently. When all screws are placed and fully tightened, place the F on the screw heads.

Please make sure to tighten all screws fully before placing the F part.

2 persons are recommended to complete this step.

Please make sure to place all C parts in the same direction

Place the screw to connect the A part and C part. Tighten the screw gently. When all screws are placed and fully tightened, place the F on the screw heads.

Please make sure to tighten all screws fully before placing the F part.

Place the D parts on top of the C parts.

Woody Low

Place the 12  $\times$  B parts on the A parts and tighten the screw gently.

Place the 6 x C parts and gently tighten the screw. 2 persons are recommended to complete this step.