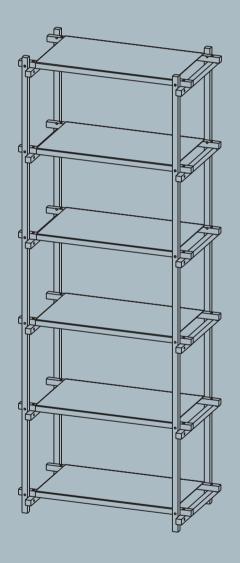

Place the D parts on top of the C parts.

Woody Column High

Place the 12  $\times$  B parts on the A parts and tighten the screw gently.

Place the 12 x C parts on top of the B parts and gently tighten the screw.

2 persons are recommended to complete this step.

Please make sure to place all C parts in the same direction

Place the screw to connect the A part and C part. Tighten the screw gently. When all screws are placed and fully tightened, place the F on the screw heads.

Please make sure to tighten all screws fully before placing the F part.

Place the D parts on top of the C parts.

Woody Low

Place the 12  $\times$  B parts on the A parts and tighten the screw gently.

Place the 6 x C parts and gently tighten the screw. 2 persons are recommended to complete this step.