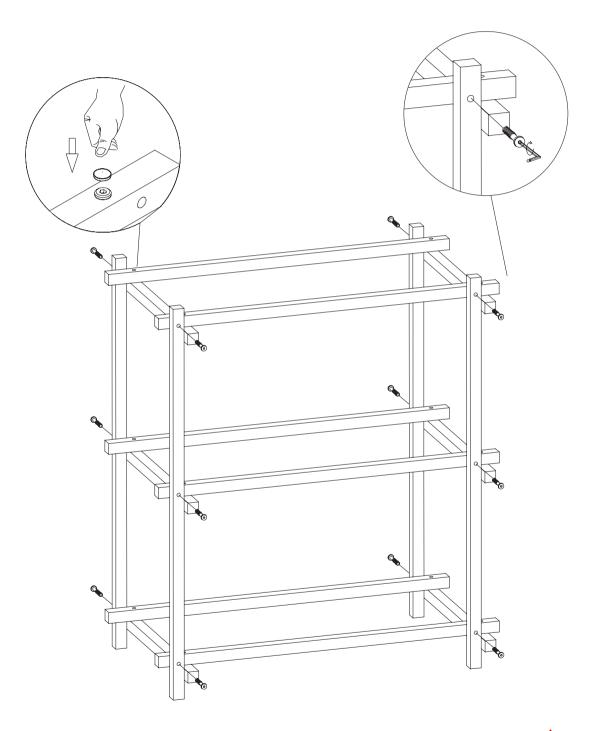

#### Woody Column low

Place the 6 B parts on the A parts and tighten the screw gently.

Please wait to fully tighten the screws until step 3.

Place the 6 C parts on top of the B parts and gently tighten the screw.

Place the screws to connect the A part and C part. Tighten the screw gently. When all screws are placed and fully tightened, place the F on the screw heads.

Please make sure to tighten all screws fully before placing the F part.

Place the D parts on top of the C parts.

Woody Column High

Place the 12  $\times$  B parts on the A parts and tighten the screw gently.

Place the 12 x C parts on top of the B parts and gently tighten the screw.