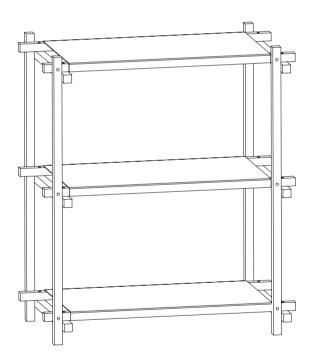

#### Woody Column low

Place the 6 B parts on the A parts and tighten the screw gently.

Please wait to fully tighten the screws until step 3.

Place the 6 C parts on top of the B parts and gently tighten the screw.

Place the screws to connect the A part and C part. Tighten the screw gently. When all screws are placed and fully tightened, place the F on the screw heads.

Please make sure to tighten all screws fully before placing the F part.

Place the D parts on top of the C parts.

Woody Column High

Place the 12  $\times$  B parts on the A parts and tighten the screw gently.

Place the 12 x C parts on top of the B parts and gently tighten the screw.