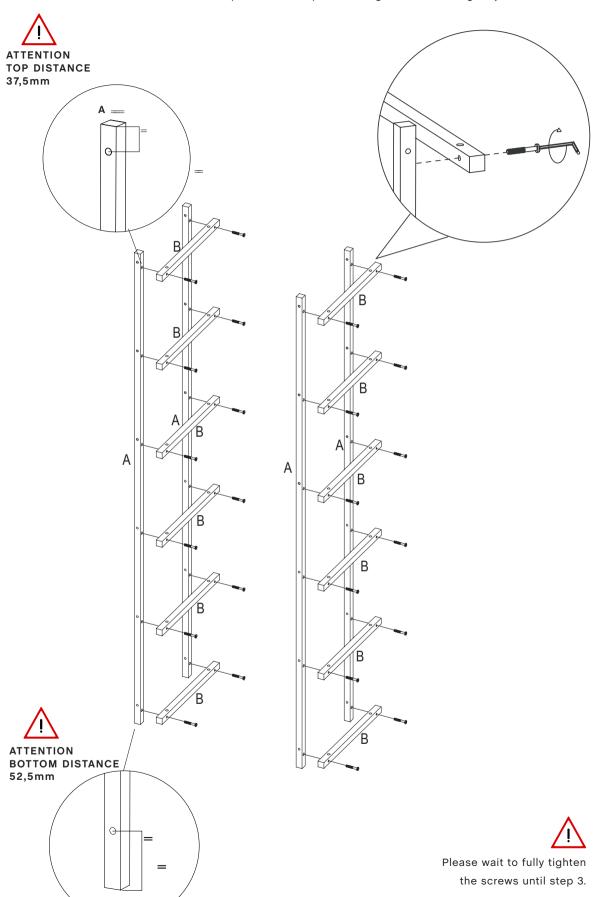

#### Woody Column low

Place the 6 B parts on the A parts and tighten the screw gently.

Please wait to fully tighten the screws until step 3.

Place the 6 C parts on top of the B parts and gently tighten the screw.

Place the screws to connect the A part and C part. Tighten the screw gently. When all screws are placed and fully tightened, place the F on the screw heads.

Please make sure to tighten all screws fully before placing the F part.

Place the D parts on top of the C parts.

Woody Column High

Place the 12  $\times$  B parts on the A parts and tighten the screw gently.

Place the 12 x C parts on top of the B parts and gently tighten the screw.