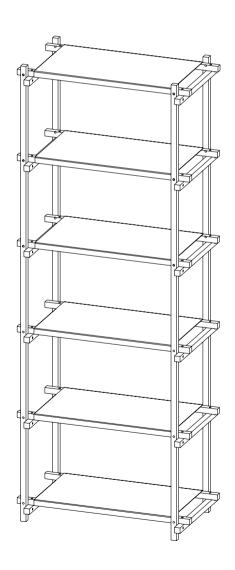

Place the D parts on top of the C parts.

Woody High

Place the 24 x B parts on the A parts and tighten the screw gently.

Place the 12 x C parts and gently tighten the screw. 2 persons are recommended to complete the following steps

Place the screw to connect the A part and C part. Tighten the screw gently. When all screws are placed and fully tightened, place the F part on the screw heads.

Please make sure to tighten all screws fully before placing the F part.

Place the D parts on top of the C parts.

Havnen 1 8700 Horsens Denmark +45 4282 0282 / hay@hay.com