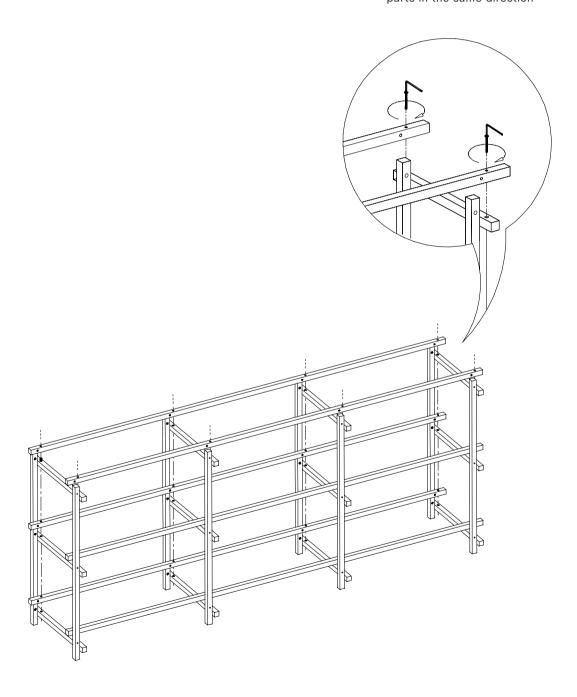

#### Woody Column low

Place the 6 B parts on the A parts and tighten the screw gently.

Please wait to fully tighten the screws until step 3.

Place the 6 C parts on top of the B parts and gently tighten the screw.

Place the screws to connect the A part and C part. Tighten the screw gently. When all screws are placed and fully tightened, place the F on the screw heads.

Please make sure to tighten all screws fully before placing the F part.

Place the D parts on top of the C parts.

Woody Column High

Place the 12  $\times$  B parts on the A parts and tighten the screw gently.

Place the 12 x C parts on top of the B parts and gently tighten the screw.

2 persons are recommended to complete this step.

Please make sure to place all C parts in the same direction

Place the screw to connect the A part and C part. Tighten the screw gently. When all screws are placed and fully tightened, place the F on the screw heads.