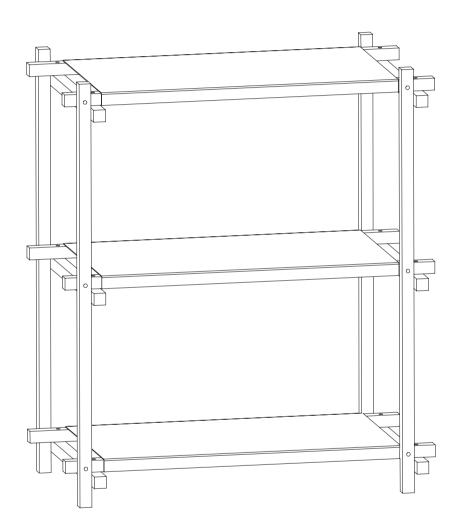

Please make sure to tighten all screws fully before placing the F part.

Place the D parts on top of the C parts.

Woody Low

Place the 12  $\times$  B parts on the A parts and tighten the screw gently.

Place the 6 x C parts and gently tighten the screw. 2 persons are recommended to complete this step.

Please make sure to place all C parts in the same direction

Place the screw to connect the A part and C part. Tighten the screw gently. When all screws are placed and fully tightened, place the F part on the screw heads.

Place the D parts on top of the C parts.

Woody High

Place the 24 x B parts on the A parts and tighten the screw gently.

Place the 12 x C parts and gently tighten the screw. 2 persons are recommended to complete the following steps