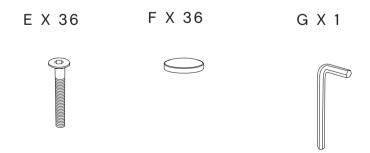

### WOODY



By HAY



\_\_\_\_\_



WOODY - COLOUMN LOW PAGE 8-15



WOODY - COLOUMN HIGH PAGE 16-23



WOODY - LOW PAGE 24-31



WOODY - HIGH

PAGE 32-38

#### Woody Column low











Place the 6 B parts on the A parts and tighten the screw gently.







Please wait to fully tighten the screws until step 3.

Place the 6 C parts on top of the B parts and gently tighten the screw.



Place the screws to connect the A part and C part. Tighten the screw gently. When all screws are placed and fully tightened, place the F on the screw heads.





Please make sure to tighten all screws fully before placing the F part.

Place the D parts on top of the C parts.





Woody Column High









Place the 12  $\times$  B parts on the A parts and tighten the screw gently.



Place the 12 x C parts on top of the B parts and gently tighten the screw.

2 persons are recommended to complete this step.



Please make sure to place all C parts in the same direction



Place the screw t