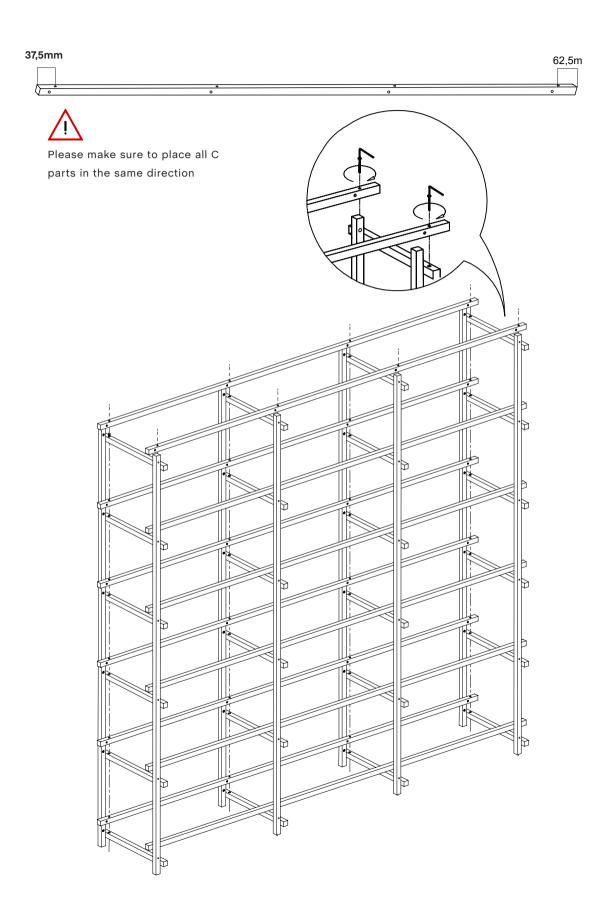

Place the D parts on top of the C parts.

Woody Column High

Place the 12  $\times$  B parts on the A parts and tighten the screw gently.

Place the 12 x C parts on top of the B parts and gently tighten the screw.

2 persons are recommended to complete this step.

Please make sure to place all C parts in the same direction

Place the screw to connect the A part and C part. Tighten the screw gently. When all screws are placed and fully tightened, place the F on the screw heads.