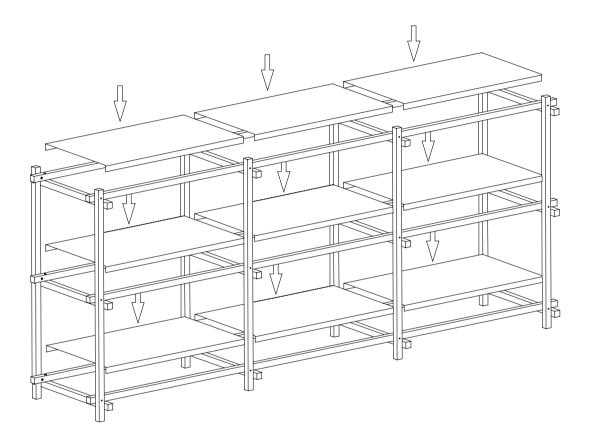

Place the D parts on top of the C parts.

Havnen 1 8700 Horsens Denmark +45 4282 0282 / hay@hay.com