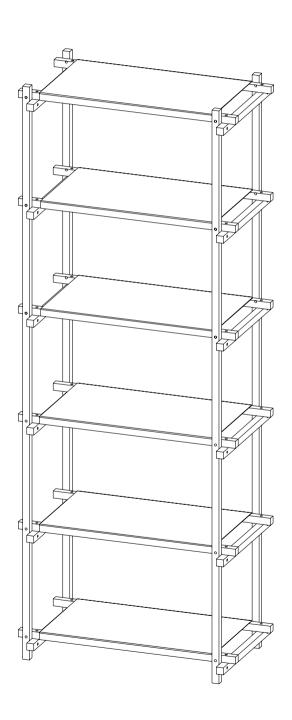

Place the D parts on top of the C parts.

Havnen 1 8700 Horsens Denmark +45 4282 0282 / hay@hay.com