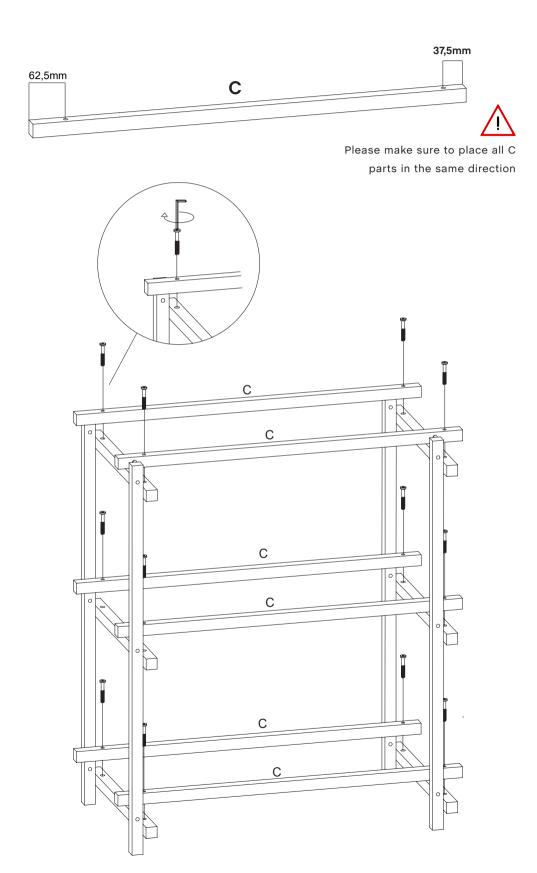

Place the screws to connect the A part and C part. Tighten the screw gently. When all screws are placed and fully tightened, place the F on the screw heads.

Please make sure to tighten all screws fully before placing the F part.

Place the D parts on top of the C parts.

Woody Column High

Place the 12  $\times$  B parts on the A parts and tighten the screw gently.

Place the 12 x C parts on top of the B parts and gently tighten the screw.

2 persons are recommended to complete this step.

Please make sure to place all C parts in the same direction

Place the screw to connect the A part and C part. Tighten the screw gently. When all screws are placed and fully tightened, place the F on the screw heads.

Please make sure to tighten all screws fully before placing the F part.

Place the D parts on top of the C parts.

Woody Low

Place the 12  $\times$  B parts on the A parts and tighten the screw gently.

Place the 6 x C parts and gently tighten the screw. 2 persons are recommended to complete this step.