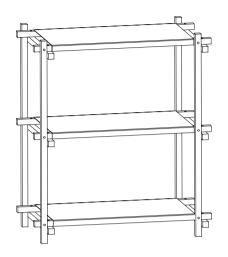

#### Woody Column low

Place the 6 B parts on the A parts and tighten the screw gently.

Please wait to fully tighten the screws until step 3.

Place the 6 C parts on top of the B parts and gently tighten the screw.

Place the screws to connect the A part and C part. Tighten the screw gently. When all screws are placed and fully tightened, place the F on the screw heads.

Please make sure to tighten all screws fully before placing the F part.

Place the D parts on top of the C parts.

Woody Column High

Place the 12  $\times$  B parts on the A parts and tighten the screw gently.

Place the 12 x C parts on top of the B parts and gently tighten the screw.