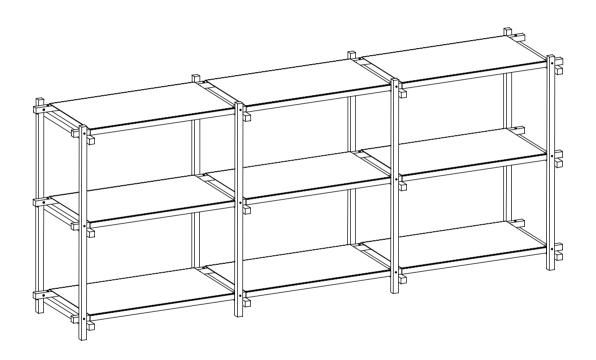

Please make sure to tighten all screws fully before placing the F part.

Place the D parts on top of the C parts.

Woody Low

Place the 12  $\times$  B parts on the A parts and tighten the screw gently.

Place the 6 x C parts and gently tighten the screw. 2 persons are recommended to complete this step.

Please make sure to place all C parts in the same direction

Place the screw to connect the A part and C part. Tighten the screw gently. When all screws are placed and fully tightened, place the F part on the screw heads.

Place the D parts on top of the C parts.

Woody High

Place the 24 x B parts on the A parts and tighten the screw gently.

Place the 12 x C parts and gently tighten the screw. 2 persons are recommended to complete the following steps

Place the screw to connect the A part and C part. Tighten the screw gently. When all screws are placed and fully tightened, place the F part on the screw heads.

Please make sure to tighten all screws fully before placing the F part.

Place the D parts on top of the C parts.

Havnen 1 8700 Horsens Denmark +45 4282 0282 / hay@hay.com