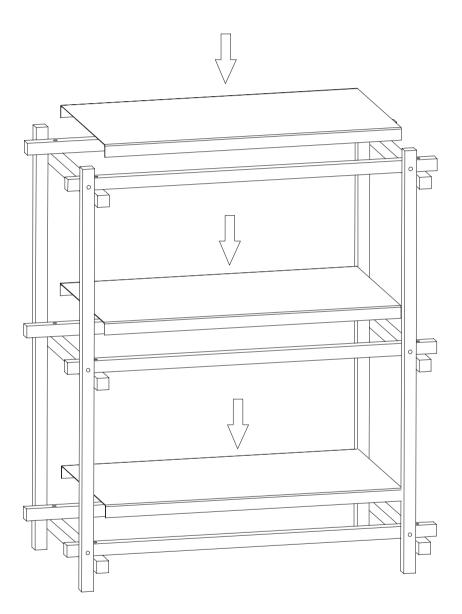

Place the D parts on top of the C parts.

Woody Column High

Place the 12  $\times$  B parts on the A parts and tighten the screw gently.

Place the 12 x C parts on top of the B parts and gently tighten the screw.

2 persons are recommended to complete this step.

Please make sure to place all C parts in the same direction

Place the screw to connect the A part and C part. Tighten the screw gently. When all screws are placed and fully tightened, place the F on the screw heads.

Please make sure to tighten all screws fully before placing the F part.

Place the D parts on top of the C parts.

Woody Low

Place the 12  $\times$  B parts on the A parts and tighten the screw gently.

Place the 6 x C parts and gently tighten the screw. 2 persons are recommended to complete this step.