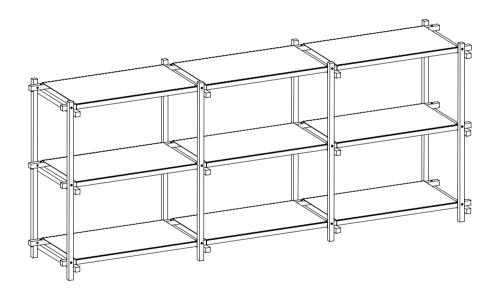

Place the D parts on top of the C parts.

Woody High

Place the 24 x B parts on the A parts and tighten the screw gently.

Place the 12 x C parts and gently tighten the screw. 2 persons are recommended to complete the following steps

Place the screw to connect the A part and C part. Tighten the screw gently. When all screws are placed and fully tightened, place the F part on the screw heads.

Please make sure to tighten all screws fully before placing the F part.

Place the D parts on top of the C parts.

Havnen 1 8700 Horsens Denmark +45 4282 0282 / hay@hay.com