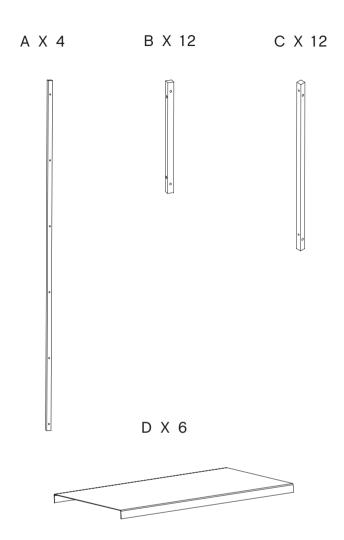

### WOODY

By HAY

\_\_\_\_\_

WOODY - COLOUMN LOW PAGE 8-15

WOODY - COLOUMN HIGH PAGE 16-23

WOODY - LOW PAGE 24-31

WOODY - HIGH

PAGE 32-38