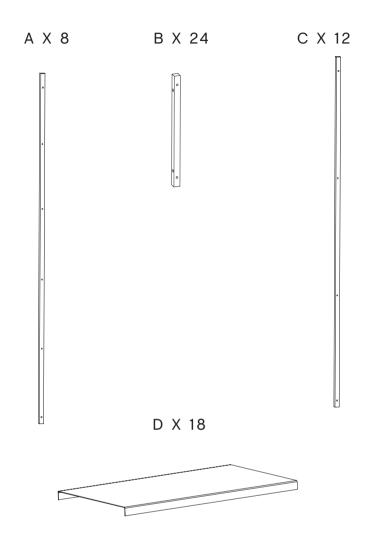

#### Woody Column low

Place the 6 B parts on the A parts and tighten the screw gently.

Please wait to fully tighten the screws until step 3.

Place the 6 C parts on top of the B parts and gently tighten the screw.

Place the screws to connect the A part and C part. Tighten the screw gently. When all screws are placed and fully tightened, place the F on the screw heads.

Please make sure to tighten all screws fully before placing the F part.

Place the D parts on top of the C parts.

Woody Column High

Place the 12  $\times$  B parts on the A parts and tighten the screw gently.

Place the 12 x C parts on top of the B parts and gently tighten the screw.

2 persons are recommended to complete this step.

Please make sure to place all C parts in the same direction

Place the screw to connect the A part and C part. Tighten the screw gently. When all screws are placed and fully tightened, place the F on the screw heads.

Please make sure to tighten all screws fully before placing the F part.

Place the D parts on top of the C parts.

Woody Low

Place the 12  $\times$  B parts on the A parts and tighten the screw gently.

Place the 6 x C parts and gently tighten the screw. 2 persons are recommended to complete this step.

Please make sure to place all C parts in the same direction

Place the screw to connect the A part and C part. Tighten the screw gently. When all screws are placed and fully tightened, place the F part on the screw heads.

Place the D parts on top of the C parts.

Woody High

Place the 24 x B parts on the A parts and tighten the screw gently.

Place the 12 x C parts and gently tighten the screw. 2 persons are recommended to complete the following steps

Place the screw to connect the A part and C part. Tighten the screw gently. When all screws are placed and fully tightened, place the F part on the screw heads.

Please make sure to tighten all screws fully before placing the F part.

Place the D parts on top of the C parts.

Havnen 1 8700 Horsens Denmark +45 4282 0282 / hay@hay.com