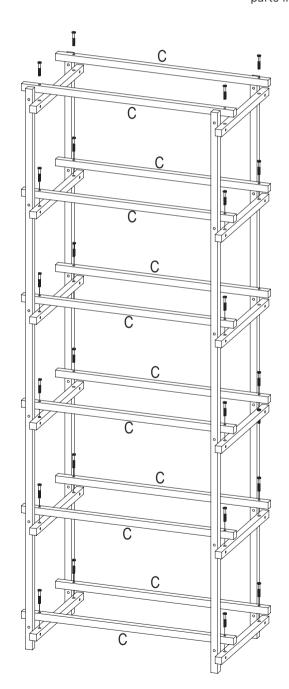

Place the D parts on top of the C parts.

Woody High

Place the 24 x B parts on the A parts and tighten the screw gently.

Place the 12 x C parts and gently tighten the screw. 2 persons are recommended to complete the following steps

Place the screw to connect the A part and C part. Tighten the screw gently. When all screws are placed and fully tightened, place the F part on the screw heads.

Please make sure to tighten all screws fully before placing the F part.