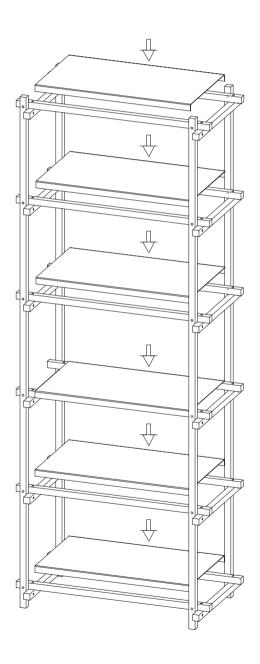

Place the D parts on top of the C parts.

Woody Column High

Place the 12  $\times$  B parts on the A parts and tighten the screw gently.

Place the 12 x C parts on top of the B parts and gently tighten the screw.

Please make sure to tighten all screws fully before placing the F part.

Place the D parts on top of the C parts.

Woody Low

Place the 12  $\times$  B parts on the A parts and tighten the screw gently.

Place the 6 x C parts and gently tighten the screw. 2 persons are recommended to complete this step.

Place the D parts on top of the C parts.

Woody High

Place the 24 x B parts on the A parts and tighten the screw gently.

Place the 12 x C parts and gently tighten the screw. 2 persons are recommended to complete the following steps

Place the D parts on top of the C parts.

Havnen 1 8700 Horsens Denmark +45 4282 0282 / hay@hay.com