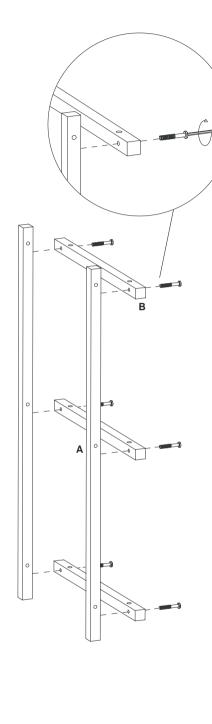

#### Woody Column low

Place the 6 B parts on the A parts and tighten the screw gently.

Please wait to fully tighten the screws until step 3.

Place the 6 C parts on top of the B parts and gently tighten the screw.

Place the D parts on top of the C parts.

Woody Column High

Place the 12  $\times$  B parts on the A parts and tighten the screw gently.

Place the 12 x C parts on top of the B parts and gently tighten the screw.

Please make sure to tighten all screws fully before placing the F part.

Place the D parts on top of the C parts.

Woody Low

Place the 12  $\times$  B parts on the A parts and tighten the screw gently.

Place the 6 x C parts and gently tighten the screw. 2 persons are recommended to complete this step.

Place the D parts on top of the C parts.

Woody High

Place the 24 x B parts on the A parts and tighten the screw gently.

Place the 12 x C parts and gently tighten the screw. 2 persons are recommended to complete the following steps