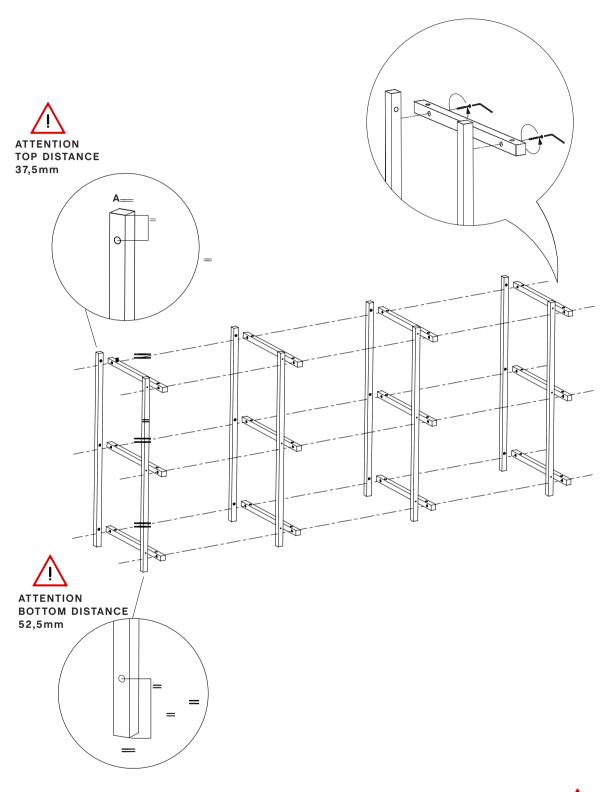

2 persons are recommended to complete this step.

Please make sure to place all C parts in the same direction

Place the screw to connect the A part and C part. Tighten the screw gently. When all screws are placed and fully tightened, place the F on the screw heads.

Please make sure to tighten all screws fully before placing the F part.

Place the D parts on top of the C parts.

Woody Low

Place the 12  $\times$  B parts on the A parts and tighten the screw gently.

Place the 6 x C parts and gently tighten the screw. 2 persons are recommended to complete this step.

Please make sure to place all C parts in the same direction

Place the screw to connect the A part and C part. Tighten the screw gently. When all screws are placed and fully tightened, place the F part on the screw heads.