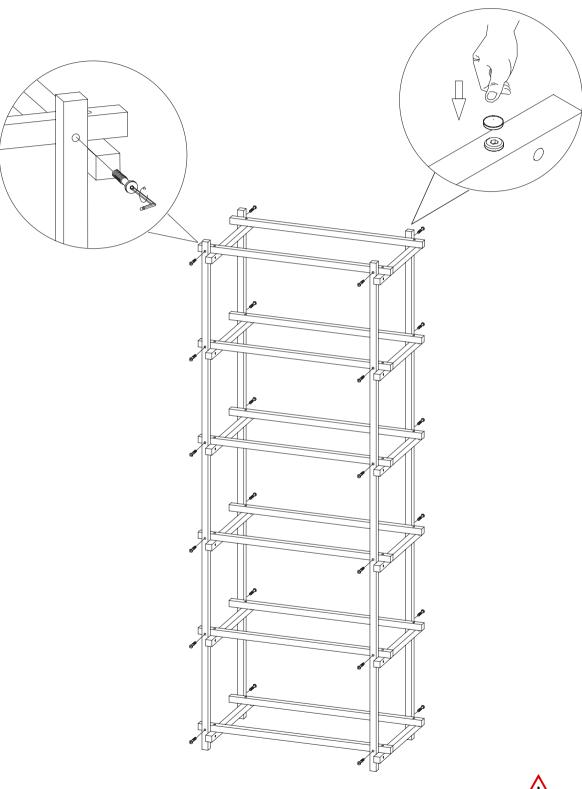

Place the screws to connect the A part and C part. Tighten the screw gently. When all screws are placed and fully tightened, place the F on the screw heads.

Please make sure to tighten all screws fully before placing the F part.

2 persons are recommended to complete this step.

Please make sure to place all C parts in the same direction

Place the screw to connect the A part and C part. Tighten the screw gently. When all screws are placed and fully tightened, place the F on the screw heads.

Place the screw to connect the A part and C part. Tighten the screw gently. When all screws are placed and fully tightened, place the F part on the screw heads.

Please make sure to tighten all screws fully before placing the F part.