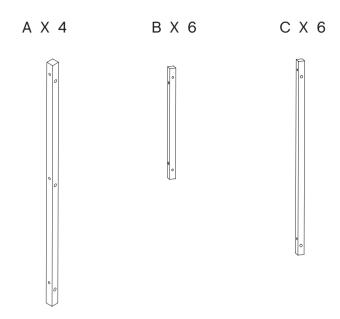

#### Woody Column low

Place the 6 B parts on the A parts and tighten the screw gently.

Please wait to fully tighten the screws until step 3.

Place the 6 C parts on top of the B parts and gently tighten the screw.

Place the D parts on top of the C parts.

Woody Column High

Place the 12  $\times$  B parts on the A parts and tighten the screw gently.

Place the 12 x C parts on top of the B parts and gently tighten the screw.

Please make sure to tighten all screws fully before placing the F part.

Place the D parts on top of the C parts.

Woody Low

Place the 12  $\times$  B parts on the A parts and tighten the screw gently.

Place the 6 x C parts and gently tighten the screw. 2 persons are recommended to complete this step.

Place the D parts on top of the C parts.

Woody High

Place the 24 x B parts on the A parts and tighten the screw gently.

Place the 12 x C parts and gently tighten the screw. 2 persons are recommended to complete the following steps