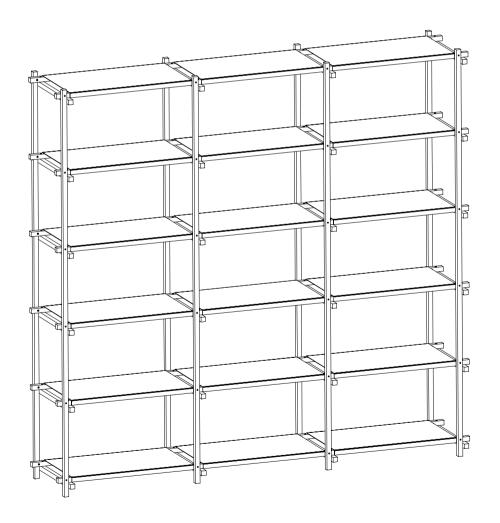

Place the D parts on top of the C parts.

Woody High

Place the 24 x B parts on the A parts and tighten the screw gently.

Place the 12 x C parts and gently tighten the screw. 2 persons are recommended to complete the following steps

Place the screw to connect the A part and C part. Tighten the screw gently. When all screws are placed and fully tightened, place the F part on the screw heads.

Please make sure to tighten all screws fully before placing the F part.

Place the D parts on top of the C parts.

Havnen 1 8700 Horsens Denmark +45 4282 0282 / hay@hay.com