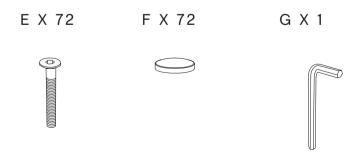

### WOODY

By HAY

\_\_\_\_\_

WOODY - COLOUMN LOW PAGE 8-15

WOODY - COLOUMN HIGH PAGE 16-23

WOODY - LOW PAGE 24-31

WOODY - HIGH

PAGE 32-38