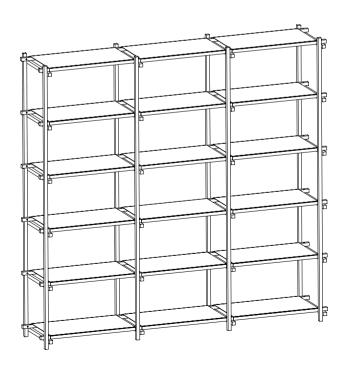

Place the D parts on top of the C parts.

Woody High

Place the 24 x B parts on the A parts and tighten the screw gently.

Place the 12 x C parts and gently tighten the screw. 2 persons are recommended to complete the following steps

Place the screw to connect the A part and C part. Tighten the screw gently. When all screws are placed and fully tightened, place the F part on the screw heads.

Please make sure to tighten all screws fully before placing the F part.

Place the D parts on top of the C parts.

Havnen 1 8700 Horsens Denmark +45 4282 0282 / hay@hay.com