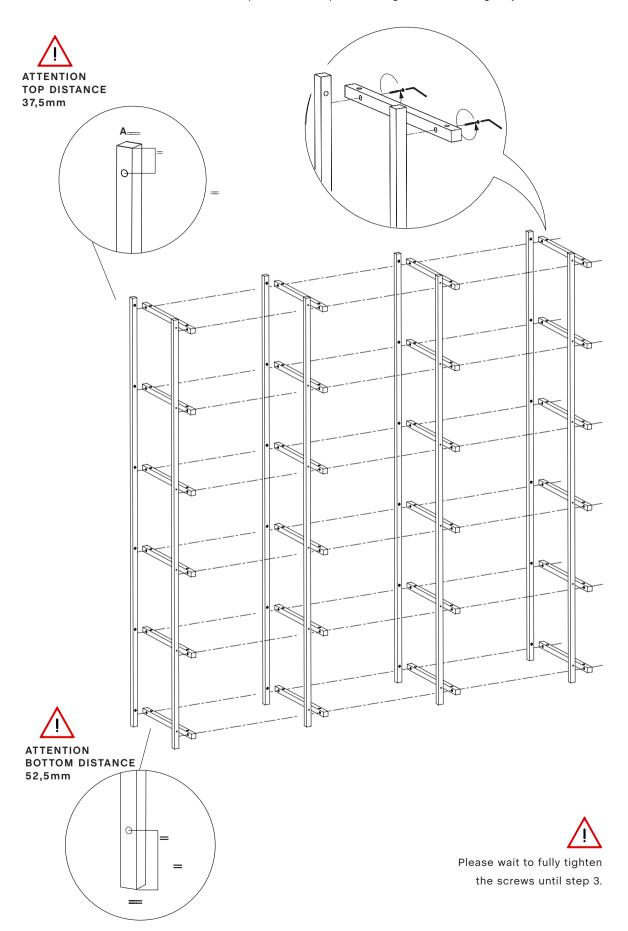

#### Woody Column low

Place the 6 B parts on the A parts and tighten the screw gently.

Please wait to fully tighten the screws until step 3.

Place the 6 C parts on top of the B parts and gently tighten the screw.

Place the screws to connect the A part and C part. Tighten the screw gently. When all screws are placed and fully tightened, place the F on the screw heads.

Please make sure to tighten all screws fully before placing the F part.

Place the D parts on top of the C parts.

Woody Column High

Place the 12  $\times$  B parts on the A parts and tighten the screw gently.

Place the 12 x C parts on top of the B parts and gently tighten the screw.