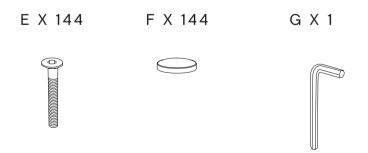

Place the screws to connect the A part and C part. Tighten the screw gently. When all screws are placed and fully tightened, place the F on the screw heads.

Please make sure to tighten all screws fully before placing the F part.

2 persons are recommended to complete this step.

Please make sure to place all C parts in the same direction

Place the screw to connect the A part and C part. Tighten the screw gently. When all screws are placed and fully tightened, place the F on the screw heads.

Please make sure to place all C parts in the same direction

Place the screw to connect the A part and C part. Tighten the screw gently. When all screws are placed and fully tightened, place the F part on the screw heads.

Place the screw to connect the A part and C part. Tighten the screw gently. When all screws are placed and fully tightened, place the F part on the screw heads.

Please make sure to tighten all screws fully before placing the F part.