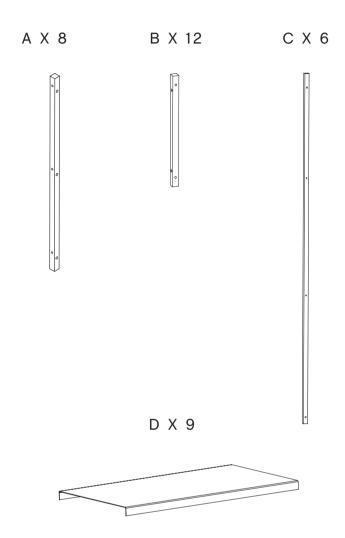

#### Woody Column low

Place the 6 B parts on the A parts and tighten the screw gently.

Please wait to fully tighten the screws until step 3.

Place the 6 C parts on top of the B parts and gently tighten the screw.

Place the screws to connect the A part and C part. Tighten the screw gently. When all screws are placed and fully tightened, place the F on the screw heads.

Please make sure to tighten all screws fully before placing the F part.

Place the D parts on top of the C parts.

Woody Column High

Place the 12  $\times$  B parts on the A parts and tighten the screw gently.

Place the 12 x C parts on top of the B parts and gently tighten the screw.