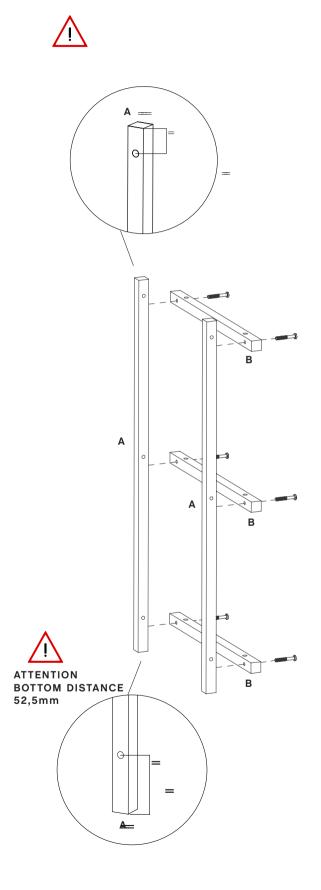

#### Woody Column low

Place the 6 B parts on the A parts and tighten the screw gently.

Please wait to fully tighten the screws until step 3.

Place the 6 C parts on top of the B parts and gently tighten the screw.

Place the D parts on top of the C parts.

Woody Column High

Place the 12  $\times$  B parts on the A parts and tighten the screw gently.

Place the 12 x C parts on top of the B parts and gently tighten the screw.

Please make sure to tighten all screws fully before placing the F part.

Place the D parts on top of the C parts.

Woody Low

Place the 12  $\times$  B parts on the A parts and tighten the screw gently.

Place the 6 x C parts and gently tighten the screw. 2 persons are recommended to complete this step.

Place the D parts on top of the C parts.

Woody High

Place the 24 x B parts on the A parts and tighten the screw gently.

Place the 12 x C parts and gently tighten the screw. 2 persons are recommended to complete the following steps