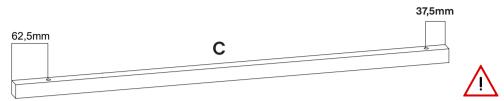

Place the D parts on top of the C parts.

Woody Column High

Place the 12  $\times$  B parts on the A parts and tighten the screw gently.

Place the 12 x C parts on top of the B parts and gently tighten the screw.

2 persons are recommended to complete this step.

Please make sure to place all C parts in the same direction

Place the screw to connect the A part and C part. Tighten the screw gently. When all screws are placed and fully tightened, place the F on the screw heads.