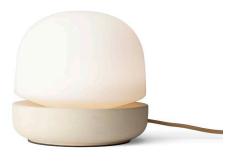

## **Stone Lamp**

Stone/Glass 1850139

White/Light Brown Clay 1850039

#### Colours

Dark and Coloured Glass White/Light Brown Clay