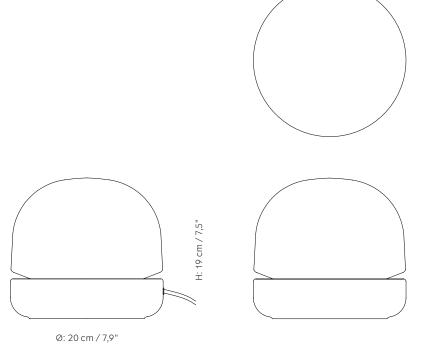

e of solid casted brass. The glass shade is made from mouth-blown dark glass.

#### Environment

Indoor

#### Dimensions (cm / in)

H: 19 cm / 7,5" Ø: 20 cm / 7,9"

#### Materials

Ceramic, Coloured Glass, Brass, Textile Cord w. Dimmer Opal Glass, Porcelain, Textile Cord w. Dimmer

#### Colours

Dark and Coloured Glass White/Light Brown Clay

#### Voltage (V)

220V

#### Light source & Energi effeciency class

E27, MAX 60 Watt, A++, A+, A, B, C, D

#### Certifications

IP20

#### Cord lenght / diameter (cm / in)

300 cm / 118,1"

#### Care Instructions

Use a soft dry cloth to clean. Do not use any cleaners with chemicals or harsh abrasives. Avoid using water. The brass wil oxidise from the moment it is exposed to air. To maintain the shiny appearance, use a mild polish and a soft cloth.



Stone Lamp adds more than just light to a room, it casts a beautiful soft glow. Danish duo Norm Architects set out to reexamine the lamp, with the intention of designing a piece to light the home like candlelight. The considered use of natural materials – mouth blown smoky glass on a ceramic base – adds to its warmth.

#### About the Designer

Norm Architects was founded in 2008 by Jonas Bjerre-Poulsen and Kasper Rønn. Norm works within residential architecture, commercial interiors, industrial design, photography, graphics and art direction. The name 'Norm' signifies the importance of drawing inspiration from norms and traditions within the fields of architecture and aesthetics, which have been refined throughout the centuries. Norm makes a virtue of focusing on quality, durability and