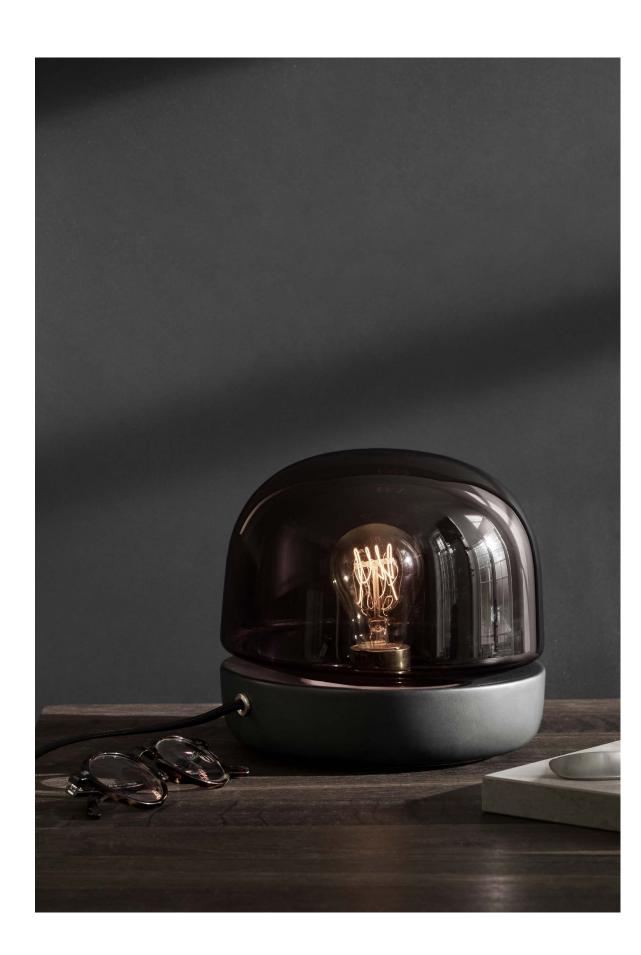

Stone Lamp adds more than just light to a room, it casts a beautiful soft glow. Danish duo Norm Architects set out to reexamine the lamp, with the intention of designing a piece to light the home like candlelight. The considered use of natural materials – mouth blown smoky glass on a ceramic base – adds to its warmth.

#### **Production Process**

Base is made in porcelain using coloured clay. The cord ring is made of solid casted brass. The glass shade is made from mouth-blown dark glass.

#### Colours

Dark and Coloured Glass White/Light Brown Clay