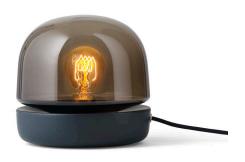

## **Stone Lamp**

Stone/Glass 1850139

White/Light Brown Clay 1850039

#### Colours

Dark and Coloured Glass White/Light Brown Clay