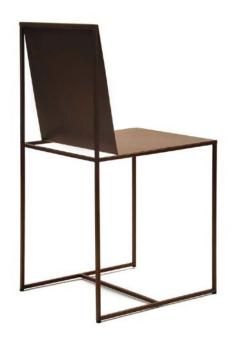

## **SLIM SISSI**

Design: Maurizio Peregalli

Frame: Copper black colour / Embossed rust colour / Embossed white

Optional: Cushion with magnets in simil-leather black or white

Dimensions: 39 x 43 x H 80 cm / Seat H 46 cm / For indoor/outdoor

## Frame and Seat Finishes

Copper Black

Rust colour

**Embossed White** 