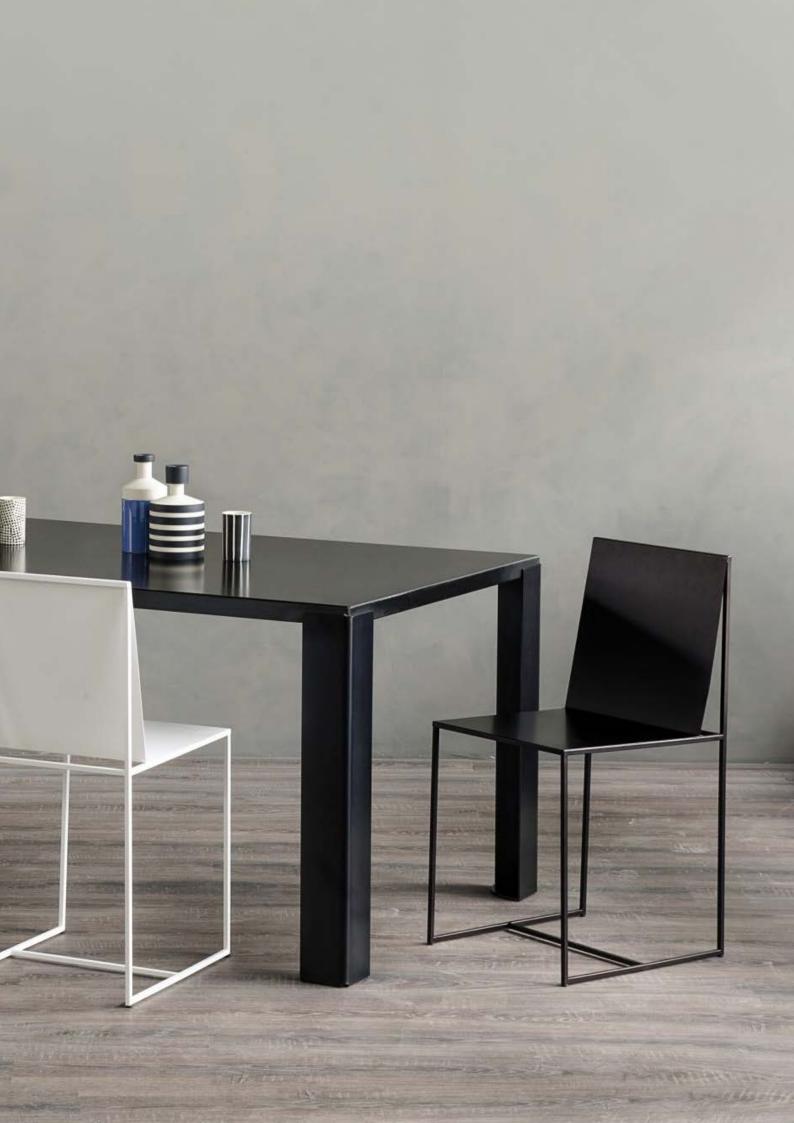

## **SLIM SISSI**

Design: Maurizio Peregalli

Frame: Copper black colour / Embossed rust colour / Embossed white

Optional: Cushion with magnets in simil-leather black or white

Dimensions: 39 x 43 x H 80 cm / Seat H 46 cm / For indoor/outdoor

**Characteristics:** Products of Outdoor Collection are designed to be used outdoor. If left all time directly in contact with atmospherical agents without any protection, they will change – as it happens to all outdoor products. During winter we suggest to tilt the chair legs of some cm in order to have water flowing and not becoming stagnant.