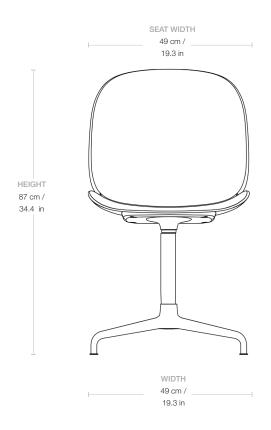

### Dimensions

| WIDTH           | 60 cm / 23.6 in |
|-----------------|-----------------|
| DEPTH           | 58 cm / 22.8 in |
| HEIGHT          | 87 cm / 34.3 in |
| SEAT WIDTH      | 49 cm / 19.3 in |
| SEAT DEPTH      | 42 cm / 16.5 in |
| SEAT HEIGHT     | 45 cm / 17.7 in |
| BACKREST HEIGHT | 43 cm / 17 in   |