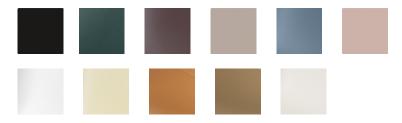

#### SHELL COLOR

Black, Dark Green, Dark Pink, New Beige, Grey Blue, Sweet Pink, Pure White, Pastel Green, Amber Brown, Pebble Brown, Alabaster White

MATERIALS

PP, HDPE, Steel, Aluminium