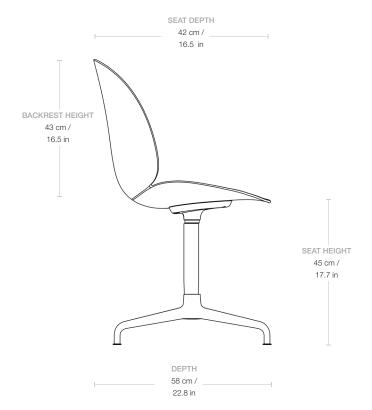

### Dimensions

| WIDTH           | 60 cm / 23.6 in |
|-----------------|-----------------|
| DEPTH           | 58 cm / 22.8 in |
| HEIGHT          | 87 cm / 34.3 in |
| SEAT WIDTH      | 49 cm / 19.3 in |
| SEAT DEPTH      | 42 cm / 16.5 in |
| SEAT HEIGHT     | 45 cm / 17.7 in |
| BACKREST HEIGHT | 43 cm / 17 in   |