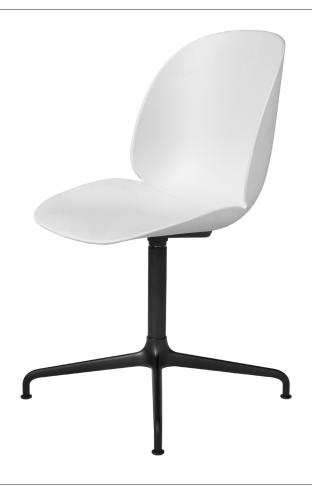

## Beetle Meeting Chair, Un- Upholstered - 4 Star Swivel base

Designed by GamFratesi - 2013

ITEM NUMBER

10296

DESCRIPTION

With the introduction of the un-upholstered Beetle Chair, the collection has bloomed into a chair series with unlimited possibilities. The Beetle Chair is no longer only an upholstered chair but also available with a polypropylene plastic shell, giving it a lighter expression with notable durability at a lower price point. The chair's subtle matte texture offers a soft tactility where its outstanding sitting comfort is obtained. Thanks to the wide spectrum of colour and base options, the un-upholstered Beetle is an ideal solution for both formal and informal spaces alike. Mix and match between the seven harmonious colours to create a personal expression.

#### Materials & Finishes

BASE FINISH

Black Matt, Polished Aluminium, Pure White

#### SHELL COLOR

Black, Dark Green, Dark Pink, New Beige, Grey Blue, Sweet Pink, Pure White, Pastel Green, Amber Brown, Pebble Brown, Alabaster White

MATERIALS

PP, HDPE, Steel, Aluminium