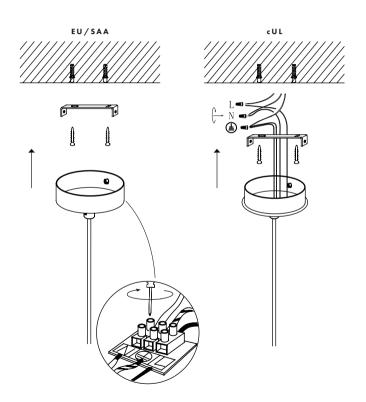

## CONO

PENDANT W/ 2 SHADES

INSTRUCTIONS MANUAL

STEP 1

DECIDE THE LENGTH OF THE CORD AND MOUNT THE CEILING ROSE BRACKET USING THE WALL PLUGS AND SCREWS.

## STEP 2

MOUNT THE CEILING ROSE TO THE BRACKET USING THE SMALL SCREW BOLTS. THEN INSERT SUITABLE LIGHT BULBS.