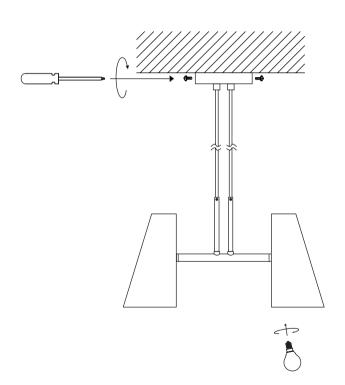

## CONO

PENDANT W/ 2 SHADES

INSTRUCTIONS MANUAL

STEP 1

DECIDE THE LENGTH OF THE CORD AND MOUNT THE CEILING ROSE BRACKET USING THE WALL PLUGS AND SCREWS.

## STEP 2

MOUNT THE CEILING ROSE TO THE BRACKET USING THE SMALL SCREW BOLTS. THEN INSERT SUITABLE LIGHT BULBS.