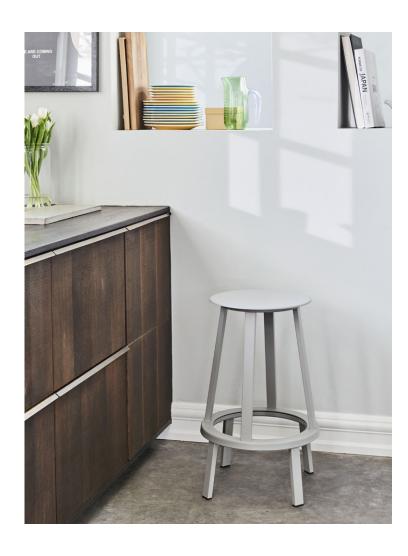

# **REVOLVER**

Designed for HAY by Leon Ransmeier, Revolver comprises a series of circular tables, stools and bar stools in powder coated steel. The stools and bar stools have a revolving design, featuring a bearing mechanism that enables the seat to rotate 360 degrees. Footrests and hooks on the bar stools and tables add further functionality to the series, while curved edges and a careful sense of symmetry create a modern and uncluttered silhouette. Available in a choice of different colours this versatile series can be coordinated together or used separately in a wide range of public and residential environments.

# **LEON RANSMEIER**

Leon Ransmeier is an American industrial designer who founded the design practise Ransmeier Inc., in New York in 2010.

A graduate of the Rhode Island School of Design, his work has been included in the permanent collection of the San Francisco Museum of Modern Art (SFMOMA) and the Corning Museum of Glass. Very much a hands-on designer, Ransmeier develops full size prototypes of all of his works and is a believer in the idea that "use follows form". For HAY, Ransmeier has designed the Revolver Stool.