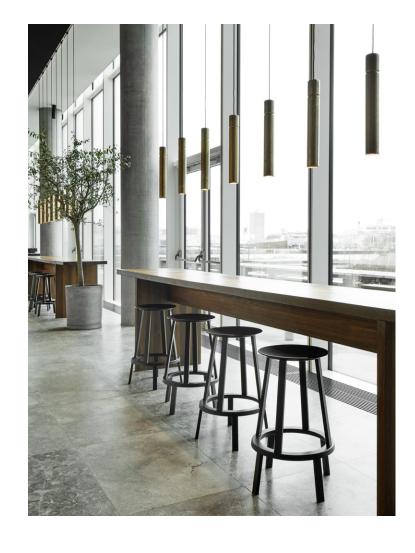

# **REVOLVER**

Designed for HAY by Leon Ransmeier, Revolver comprises a series of circular tables, stools and bar stools in powder coated steel. The stools and bar stools have a revolving design, featuring a bearing mechanism that enables the seat to rotate 360 degrees. Footrests and hooks on the bar stools and tables add further functionality to the series, while curved edges and a careful sense of symmetry create a modern and uncluttered silhouette. Available in a choice of different colours this versatile series can be coordinated together or used separately in a wide range of public and residential environments.