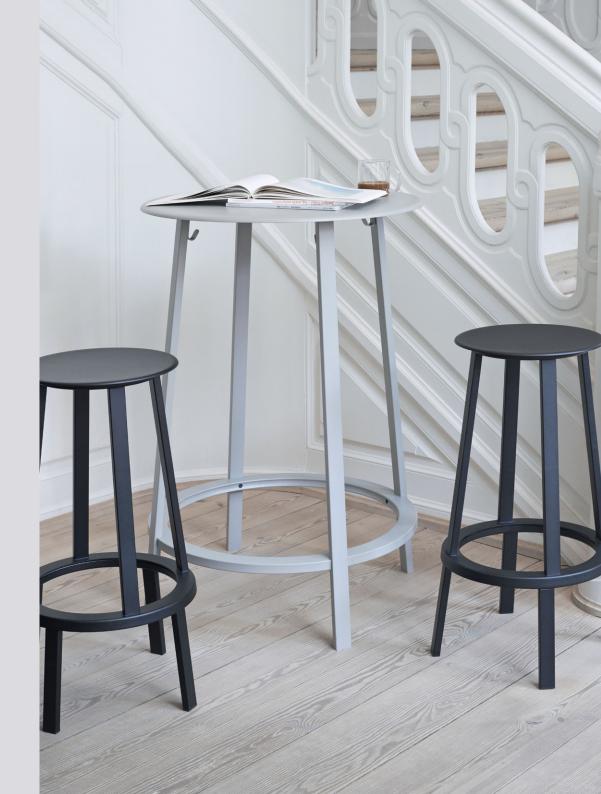

# **REVOLVER**

Designed for HAY by Leon Ransmeier, Revolver comprises a series of circular tables, stools and bar stools in powder coated steel. The stools and bar stools have a revolving design, featuring a bearing mechanism that enables the seat to rotate 360 degrees. Footrests and hooks on the bar stools and tables add further functionality to the series, while curved edges and a careful sense of symmetry create a modern and uncluttered silhouette. Available in a choice of different colours this versatile series can be coordinated together or used separately in a wide range of public and residential environments.

#### DIMENSIONS

Ø75 x H105 cm Tabletop Ø70 cm