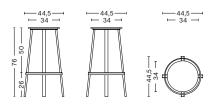

nse of symmetry create a modern and uncluttered silhouette. Available in a choice of different colours this versatile series can be coordinated together or used separately in a wide range of public and residential environments.



# **LEON RANSMEIER**

Leon Ransmeier is an American industrial designer who founded the design practise Ransmeier Inc., in New York in 2010.

A graduate of the Rhode Island School of Design, his work has been included in the permanent collection of the San Francisco Museum of Modern Art (SFMOMA) and the Corning Museum of Glass. Very much a hands-on designer, Ransmeier develops full size prototypes of all of his works and is a believer in the idea that "use follows form". For HAY, Ransmeier has designed the Revolver Stool.













Ø44,5 x H65 cm Seat Ø34 cm



Ø44,5 x H76 cm Seat Ø34 cm

# MATERIALS

Powder coated steel with aluminium bearing

# COLOURS









# DIMENSIONS



Ø39 x H48,5 cm Seat Ø34 cm

#### MATERIALS

Powder coated steel with aluminium bearing.

# COLOURS









#### DIMENSIONS



Ø75 x H105 cm Tabletop Ø70 cm

# MATERIALS

Powder coated steel, aluminium bearing
Incl. hooks

# COLOURS



















Please use below link to download packshots, lifestyle photos and other sales material of Revolver Collection

# Image Bank

Please use below link for order placement and further information

HAYb2b.com