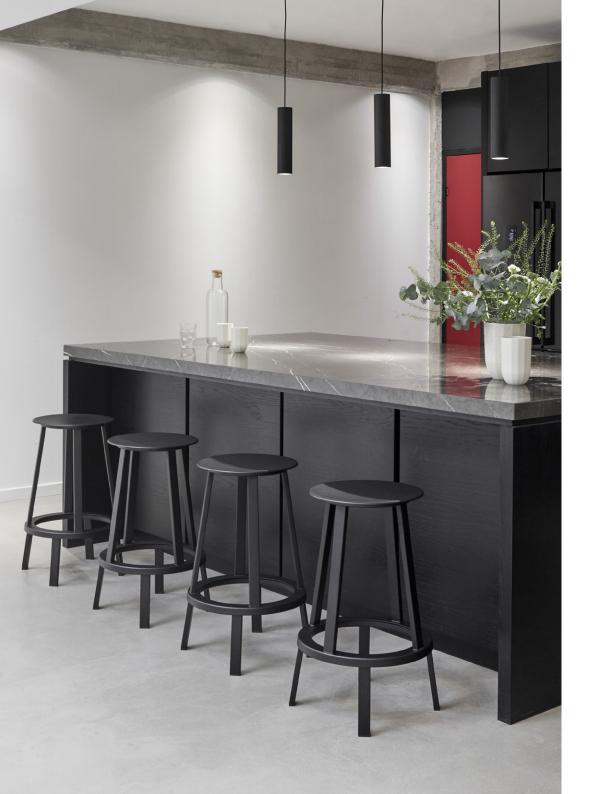

# **REVOLVER**

Designed for HAY by Leon Ransmeier, Revolver comprises a series of circular tables, stools and bar stools in powder coated steel. The stools and bar stools have a revolving design, featuring a bearing mechanism that enables the seat to rotate 360 degrees. Footrests and hooks on the bar stools and tables add further functionality to the series, while curved edges and a careful sense of symmetry create a modern and uncluttered silhouette. Available in a choice of different colours this versatile series can be coordinated together or used separately in a wide range of public and residential environments.

Ø44,5 x H65 cm Seat Ø34 cm

Ø44,5 x H76 cm Seat Ø34 cm

# DIMENSIONS

Ø39 x H48,5 cm Seat Ø34 cm