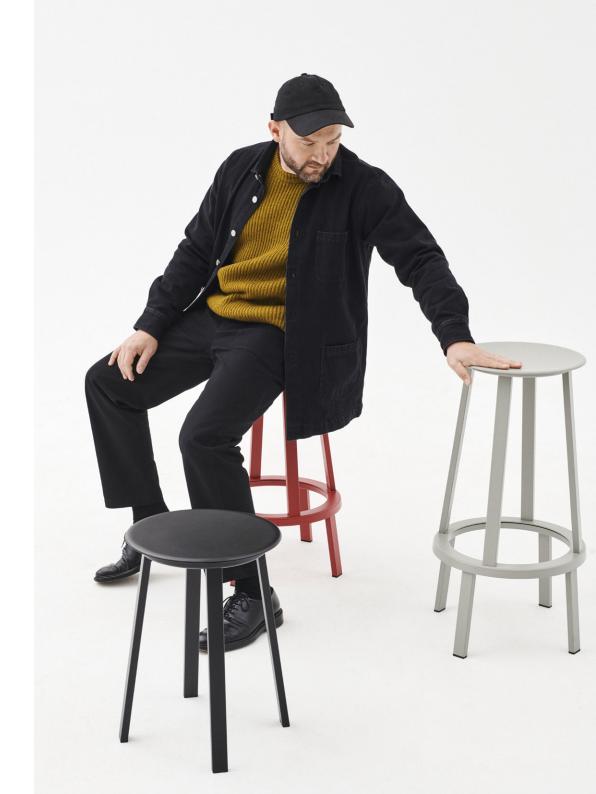

# **REVOLVER**

Designed for HAY by Leon Ransmeier, Revolver comprises a series of circular tables, stools and bar stools in powder coated steel. The stools and bar stools have a revolving design, featuring a bearing mechanism that enables the seat to rotate 360 degrees. Footrests and hooks on the bar stools and tables add further functionality to the series, while curved edges and a careful sense of symmetry create a modern and uncluttered silhouette. Available in a choice of different colours this versatile series can be coordinated together or used separately in a wide range of public and residential environments.

Ø44,5 x H65 cm Seat Ø34 cm

Ø44,5 x H76 cm Seat Ø34 cm

# DIMENSIONS

Ø39 x H48,5 cm Seat Ø34 cm