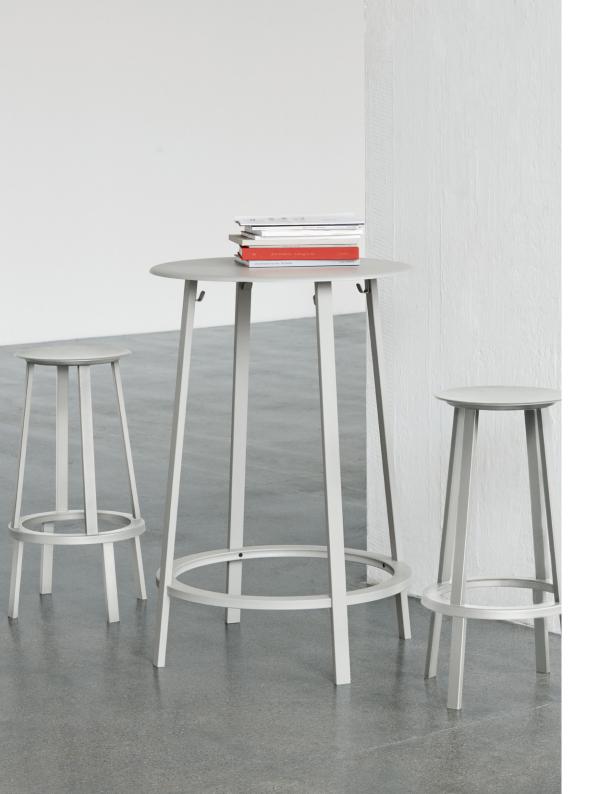

# **REVOLVER**

Designed for HAY by Leon Ransmeier, Revolver comprises a series of circular tables, stools and bar stools in powder coated steel. The stools and bar stools have a revolving design, featuring a bearing mechanism that enables the seat to rotate 360 degrees. Footrests and hooks on the bar stools and tables add further functionality to the series, while curved edges and a careful sense of symmetry create a modern and uncluttered silhouette. Available in a choice of different colours this versatile series can be coordinated together or used separately in a wide range of public and residential environments.

# MATERIALS

Powder coated steel, aluminium bearing
Incl. hooks