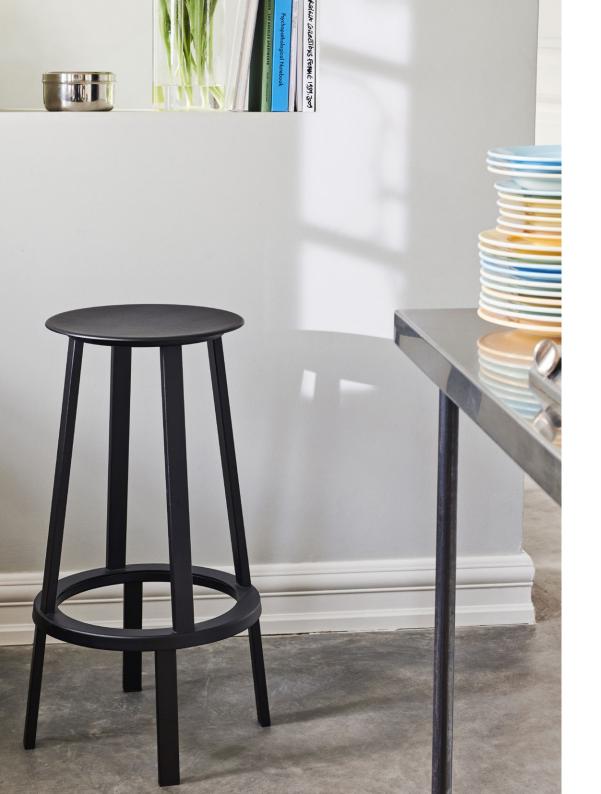

# **REVOLVER**

Designed for HAY by Leon Ransmeier, Revolver comprises a series of circular tables, stools and bar stools in powder coated steel. The stools and bar stools have a revolving design, featuring a bearing mechanism that enables the seat to rotate 360 degrees. Footrests and hooks on the bar stools and tables add further functionality to the series, while curved edges and a careful sense of symmetry create a modern and uncluttered silhouette. Available in a choice of different colours this versatile series can be coordinated together or used separately in a wide range of public and residential environments.

Ø44,5 x H65 cm Seat Ø34 cm

Ø44,5 x H76 cm Seat Ø34 cm