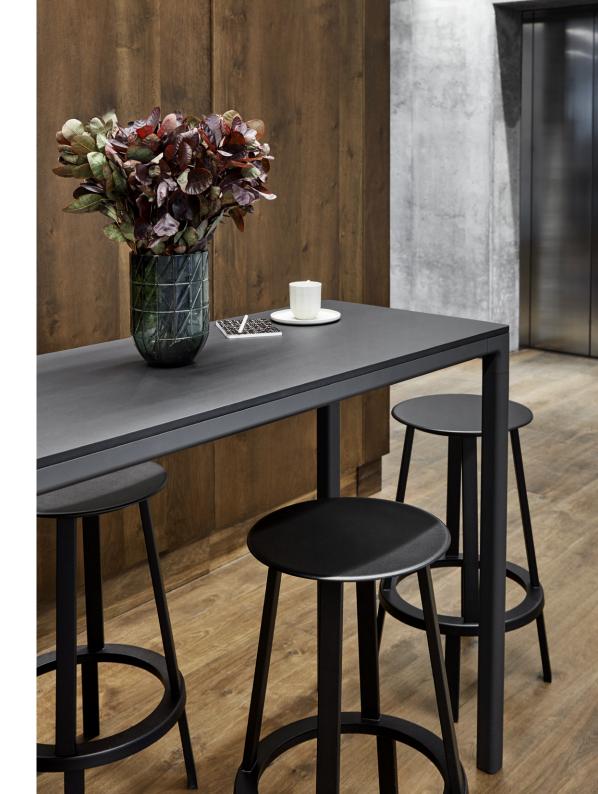

# **REVOLVER**

Designed for HAY by Leon Ransmeier, Revolver comprises a series of circular tables, stools and bar stools in powder coated steel. The stools and bar stools have a revolving design, featuring a bearing mechanism that enables the seat to rotate 360 degrees. Footrests and hooks on the bar stools and tables add further functionality to the series, while curved edges and a careful sense of symmetry create a modern and uncluttered silhouette. Available in a choice of different colours this versatile series can be coordinated together or used separately in a wide range of public and residential environments.

Ø44,5 x H65 cm Seat Ø34 cm

Ø44,5 x H76 cm Seat Ø34 cm

# DIMENSIONS

Ø39 x H48,5 cm Seat Ø34 cm