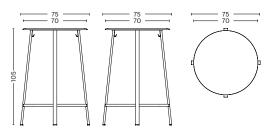

ER**

Leon Ransmeier is an American industrial designer who founded the design practise Ransmeier Inc., in New York in 2010.

A graduate of the Rhode Island School of Design, his work has been included in the permanent collection of the San Francisco Museum of Modern Art (SFMOMA) and the Corning Museum of Glass. Very much a hands-on designer, Ransmeier develops full size prototypes of all of his works and is a believer in the idea that "use follows form". For HAY, Ransmeier has designed the Revolver Stool.













Ø44,5 x H65 cm Seat Ø34 cm



Ø44,5 x H76 cm Seat Ø34 cm

# MATERIALS

Powder coated steel with aluminium bearing

# COLOURS









# DIMENSIONS



Ø39 x H48,5 cm Seat Ø34 cm

#### MATERIALS

Powder coated steel with aluminium bearing.

# COLOURS









#### DIMENSIONS



Ø75 x H105 cm Tabletop Ø70 cm

# MATERIALS

Powder coated steel, aluminium bearing
Incl. hooks

# COLOURS



















Please use below link to download packshots, lifestyle photos and other sales material of Revolver Collection

# Image Bank

Please use below link for order placement and further information

HAYb2b.com