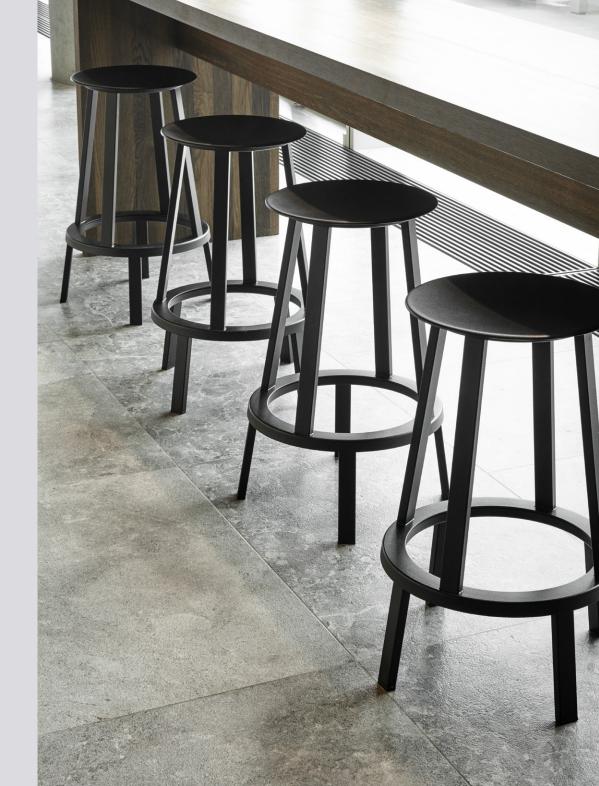

# **REVOLVER**

Designed for HAY by Leon Ransmeier, Revolver comprises a series of circular tables, stools and bar stools in powder coated steel. The stools and bar stools have a revolving design, featuring a bearing mechanism that enables the seat to rotate 360 degrees. Footrests and hooks on the bar stools and tables add further functionality to the series, while curved edges and a careful sense of symmetry create a modern and uncluttered silhouette. Available in a choice of different colours this versatile series can be coordinated together or used separately in a wide range of public and residential environments.

Ø44,5 x H65 cm Seat Ø34 cm

Ø44,5 x H76 cm Seat Ø34 cm

# DIMENSIONS

Ø39 x H48,5 cm Seat Ø34 cm