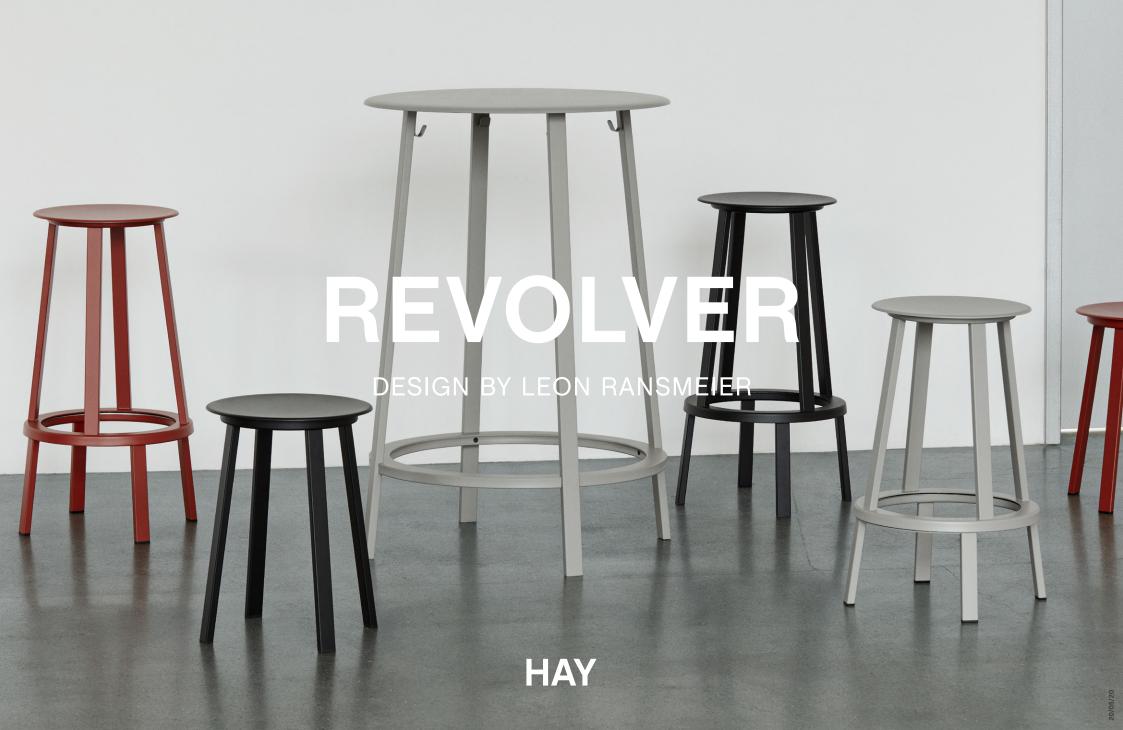

# **REVOLVER**

Designed for HAY by Leon Ransmeier, Revolver comprises a series of circular tables, stools and bar stools in powder coated steel. The stools and bar stools have a revolving design, featuring a bearing mechanism that enables the seat to rotate 360 degrees. Footrests and hooks on the bar stools and tables add further functionality to the series, while curved edges and a careful sense of symmetry create a modern and uncluttered silhouette. Available in a choice of different colours this versatile series can be coordinated together or used separately in a wide range of public and residential environments.

# **LEON RANSMEIER**

Leon Ransmeier is an American industrial designer who founded the design practise Ransmeier Inc., in New York in 2010.

A graduate of the Rhode Island School of Design, his work has been included in the permanent collection of the San Francisco Museum of Modern Art (SFMOMA) and the Corning Museum of Glass. Very much a hands-on designer, Ransmeier develops full size prototypes of all of his works and is a believer in the idea that "use follows form". For HAY, Ransmeier has designed the Revolver Stool.