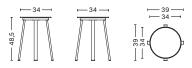

ries can be coordinated together or used separately in a wide range of public and residential environments.



# **LEON RANSMEIER**

Leon Ransmeier is an American industrial designer who founded the design practise Ransmeier Inc., in New York in 2010.

A graduate of the Rhode Island School of Design, his work has been included in the permanent collection of the San Francisco Museum of Modern Art (SFMOMA) and the Corning Museum of Glass. Very much a hands-on designer, Ransmeier develops full size prototypes of all of his works and is a believer in the idea that "use follows form". For HAY, Ransmeier has designed the Revolver Stool.













Ø44,5 x H65 cm Seat Ø34 cm



Ø44,5 x H76 cm Seat Ø34 cm

# MATERIALS

Powder coated steel with aluminium bearing

# COLOURS









# DIMENSIONS



Ø39 x H48,5 cm Seat Ø34 cm

#### MATERIALS

Powder coated steel with aluminium bearing.

# COLOURS









#### DIMENSIONS



Ø75 x H105 cm Tabletop Ø70 cm

# MATERIALS

Powder coated steel, aluminium bearing
Incl. hooks

# COLOURS



















Please use below link to download packshots, lifestyle photos and other sales material of Revolver Collection

# Image Bank

Please use below link for order placement and further information

HAYb2b.com