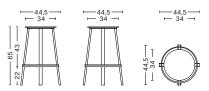

curved edges and a careful sense of symmetry create a modern and uncluttered silhouette. Available in a choice of different colours this versatile series can be coordinated together or used separately in a wide range of public and residential environments.



# **LEON RANSMEIER**

Leon Ransmeier is an American industrial designer who founded the design practise Ransmeier Inc., in New York in 2010.

A graduate of the Rhode Island School of Design, his work has been included in the permanent collection of the San Francisco Museum of Modern Art (SFMOMA) and the Corning Museum of Glass. Very much a hands-on designer, Ransmeier develops full size prototypes of all of his works and is a believer in the idea that "use follows form". For HAY, Ransmeier has designed the Revolver Stool.













Ø44,5 x H65 cm Seat Ø34 cm



Ø44,5 x H76 cm Seat Ø34 cm

# MATERIALS

Powder coated steel with aluminium bearing

# COLOURS









# DIMENSIONS



Ø39 x H48,5 cm Seat Ø34 cm

#### MATERIALS

Powder coated steel with aluminium bearing.

# COLOURS









#### DIMENSIONS



Ø75 x H105 cm Tabletop Ø70 cm

# MATERIALS

Powder coated steel, aluminium bearing
Incl. hooks

# COLOURS



















Please use below link to download packshots, lifestyle photos and other sales material of Revolver Collection

# Image Bank

Please use below link for order placement and further information

HAYb2b.com