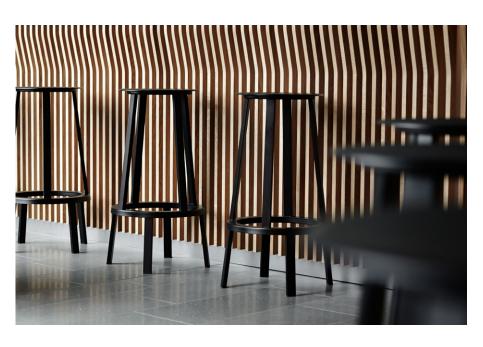

# **REVOLVER**

Designed for HAY by Leon Ransmeier, Revolver comprises a series of circular tables, stools and bar stools in powder coated steel. The stools and bar stools have a revolving design, featuring a bearing mechanism that enables the seat to rotate 360 degrees. Footrests and hooks on the bar stools and tables add further functionality to the series, while curved edges and a careful sense of symmetry create a modern and uncluttered silhouette. Available in a choice of different colours this versatile series can be coordinated together or used separately in a wide range of public and residential environments.

Ø44,5 x H65 cm Seat Ø34 cm

Ø44,5 x H76 cm Seat Ø34 cm

# DIMENSIONS

Ø39 x H48,5 cm Seat Ø34 cm