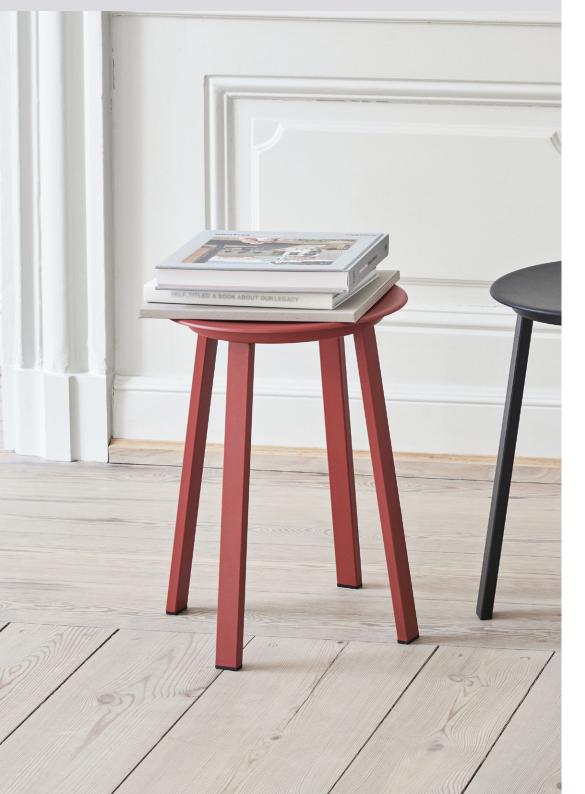

# **REVOLVER**

Designed for HAY by Leon Ransmeier, Revolver comprises a series of circular tables, stools and bar stools in powder coated steel. The stools and bar stools have a revolving design, featuring a bearing mechanism that enables the seat to rotate 360 degrees. Footrests and hooks on the bar stools and tables add further functionality to the series, while curved edges and a careful sense of symmetry create a modern and uncluttered silhouette. Available in a choice of different colours this versatile series can be coordinated together or used separately in a wide range of public and residential environments.

# **LEON RANSMEIER**

Leon Ransmeier is an American industrial designer who founded the design practise Ransmeier Inc., in New York in 2010.

A graduate of the Rhode Island School of Design, his work has been included in the permanent collection of the San Francisco Museum of Modern Art (SFMOMA) and the Corning Museum of Glass. Very much a hands-on designer, Ransmeier develops full size prototypes of all of his works and is a believer in the idea that "use follows form". For HAY, Ransmeier has designed the Revolver Stool.