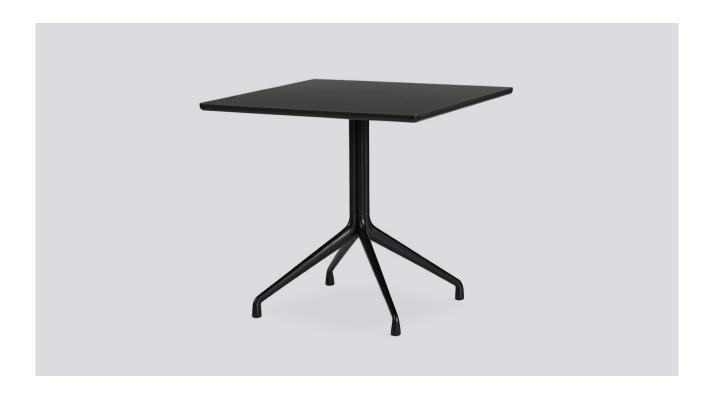

# **ABOUT A TABLE 15**

DESIGN BY HEE WELLING & HAY

The About A Table shares the general versatility and design language with the rest of the family. The table features the same powder coated frame as many of the chairs in the series, and the organic curves and raised feet convey a similar light expression. The tables are available with round (AAT 20), square (AAT 15) or rectangular (AAT 10) tabletops. About A Table is available in two heights and a wide range of dimensions, enabling you to create a unique solution to match your needs.

#### PRODUCT DETAILS

- / Part of a multi-functional family of dining and conference chairs, office chairs, bar stools, lounge chairs, tables, an ottoman and a sofa.
- / Suitable for a wide variety of private and public environments.
- / Qualified for contract use.
- / The table is available with square (AAT 15), rectangular (AAT 10) and round (AAT 20) tabletops.