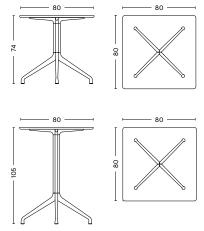

## **DIMENSIONS**

LENGHT / 80 cm / 31.50" WIDTH / 80 cm / 31.50" HEIGHT / 74 cm / 29.13"

LENGHT / 80 cm / 31.50" WIDTH / 80 cm / 31.50" HEIGHT / 105 cm / 41.34"