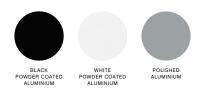

FRAME FINISH / Available in 2 different base finishes.

- / Black powder coated aluminium (RAL 9005)
- / White powder coated aluminium (RAL 9003)
- / Polished aluminium

#### FRAME FINISH