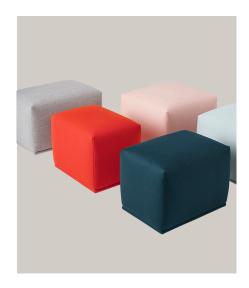

# **ECHO POUF**

ANDERSSEN & VOLL ON THE DESIGN "Inspired by the idea of repetitions, the Echo Pouf has a simple and elegant expression through its modern lines and soft seat, allowing for the design to be repeated throughout any space to create visual echoes of its form."

#### DESCRIPTION

Designed with a simple, friendly expression, the Echo Pouf brings comfort and functionality to any space. Use the design in symmetric formations or clusters in various sizes and upholsteries to create visual echoes throughout a space.