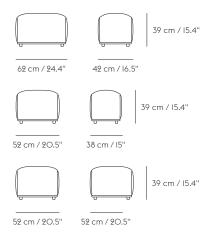

# **ECHO POUF**

ANDERSSEN & VOLL ON THE DESIGN "Inspired by the idea of repetitions, the Echo Pouf has a simple and elegant expression through its modern lines and soft seat, allowing for the design to be repeated throughout any space to create visual echoes of its form."



#### MADE-TO-ORDER INSPIRATION

















Vidar 542

#### NORTH AMERICA READY-TO-SHIP OPTIONS









## **DESIGNED BY / YEAR OF DESIGN**

Anderssen δ Voll / 2019

#### ABOUT THE DESIGNER

Andersson  $\delta$  Voll are two thirds of the former Norway Says and among the most prominent and successful Norwegian designers. They have formerly been named both Norwegian and Scandinavian Designers of the Year in Norway and have received international awards and recognition for their work with furniture, lighting, and home accessories.

## **CATEGORY**

Pouf

## **ENVIRONMENT**

Indoor

#### COUNTRY OF PRODUCTION

Slovakia

# PREASSEMBLED

Yes

#### DESCRIPTION

Designed with a simple, friendly expression, the Echo Pouf brings comfort and functionality to any space. Use the design in symme