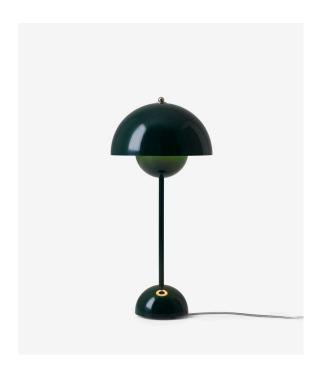

Watch for an enticing selection of tones that are at once contemporary yet timeless, and in sync with the rest of &tradition's collection. All the more luscious in lacquered metal featuring white, black blue, deep red, grey beige and polished brass, amongst others. The colour schemes vary between the FlowerPot Pendant Lamp VP1, the larger Pendant Lamp VP2 and the FlowerPot Table Lamp VP3.

Colors VP1: Beige red, Black blue, Mustard, Deep

red, Grey beige, Dark green, Polished brass, Polished stainless steel, Polished copper Matt black, Matt light grey, Matt white.

VP2: White.

VP3: White, Black blue, Deep red, Grev beige, Dark green, Beige red, Polished brass, Polished stainless steel, matt black

Design year VP1: 1968

VP2: 1971 VP3: 1969

andtradition.com Press info

For image downloads go to andtradition.com / downloads For press releases go to andtradition.com / press For price requests please contact press@andtradition.com