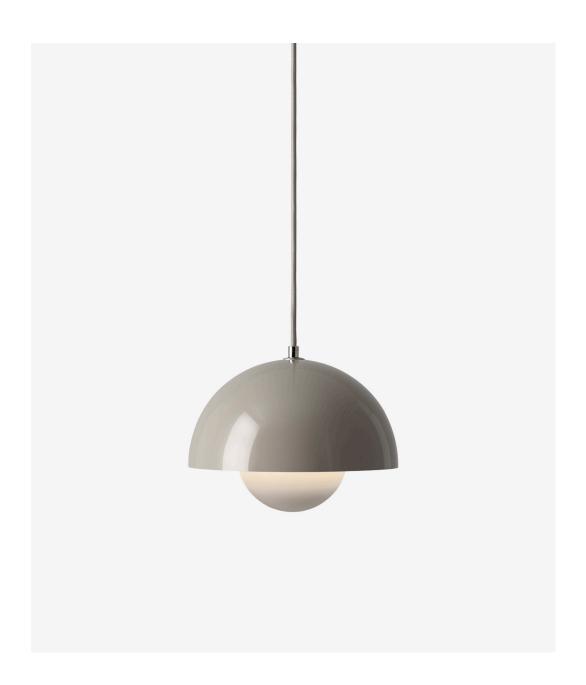

## THE FLOWERPOT LAMPS IN NEW COLOURS

BY VERNER PANTON

&TRADITION IS PLEASED TO ANNOUNCE THE LAUNCH OF THE ICONIC FLOWERPOT LAMPS BY VERNER PANTON IN CONTEMPORARY NEW COLOURS.

2016

The FlowerPot Lamps became synonymous with the Flower Power movement from the late 60s. Reflecting a break from convention to embrace a more open, modern mentality that promoted peace and harmony. Such was the mindset of their designer, Verner Panton. One of the most forwardthinking talents of his time.

The lamp's simple design consisting of two semi-circle spheres facing each other is not only an icon of that era, the FlowerPot Lamps remain equally as appealing to new generations. Especially in the new series of colours launched by &tradition.

Watch for an enticing selection of tones that are at once contemporary yet timeless, and in sync with the rest of &tradition's collection. All the more luscious in lacquered metal featuring white, black blue, deep red, grey beige and polished brass, amongst others. The colour schemes vary between the FlowerPot Pendant Lamp VP1, the larger Pendant Lamp VP2 and the FlowerPot Table Lamp VP3.

Colors VP1: Beige red, Black blue, Mustard, Deep

red, Grey beige, Dark green, Polished brass, Polished stainless steel, Polished copper Matt black, Matt light grey, Matt white.

VP2: White.

VP3: White, Black blue, Deep red, Grev beige, Dark green, Beige red, Polished brass, Polished stainless steel, matt black