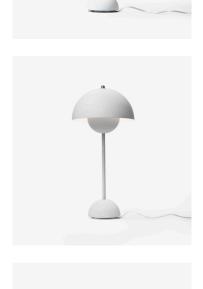

Product category Pendants and table lamps.

**Production Process** VP1, VP3: The two shades are made

from deep drawn metal.

VP2: The two shades are made from CNC

spunn aluminium.

Materials VP1: Lacquered metal with 3 meter

fabric cord.

VP2: Lacquered aluminium with 3 meter

fabric cord.

VP3: Lacquered steel with 2 meter clear

PVC cord.

Dimensions (cm/in) VP1: Ø: 23cm/9.1in. H: 16cm/6.3in.

VP2: Ø 50cm/19.7in, H: 36cm/14.2in VP3: Ø 23cm/9.1in, H: 50cm/19.7in

Colors VP1: Beige red, Black blue, Mustard, Deep

red, Grey beige, Dark green, Polished brass, Polished stainless steel, Polished copper Matt black, Matt light grey, Matt white.

VP2: White.

VP3: White, Black blue, Deep red, Grev beige, Dark green, Beige red, Polished brass, Polished stainless steel, matt black

Design year VP1: 1968

VP2: 1971 VP3: 1969

andtradition.com Press info

For image downloads go to andtradition.com / downloads For press releases go to andtradition.com / press For price requests please contact press@andtradition.com