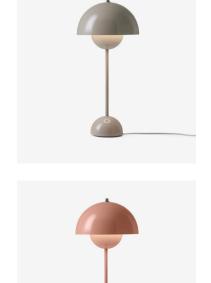

Colors VP1: Beige red, Black blue, Mustard, Deep

red, Grey beige, Dark green, Polished brass, Polished stainless steel, Polished copper Matt black, Matt light grey, Matt white.

VP2: White.

VP3: White, Black blue, Deep red, Grev beige, Dark green, Beige red, Polished brass, Polished stainless steel, matt black

## FLOWERPOT TABLE LAMP VP3 COLOUR FLOWERPOT TABLE LAMP VP3 Black blue Dark green

COLOUR

Polished brass

Polished Stainless steel

White

Grey beige