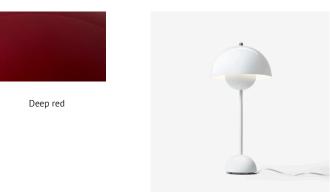

Colors VP1: Beige red, Black blue, Mustard, Deep

red, Grey beige, Dark green, Polished brass, Polished stainless steel, Polished copper Matt black, Matt light grey, Matt white.

VP2: White.

VP3: White, Black blue, Deep red, Grev beige, Dark green, Beige red, Polished brass, Polished stainless steel, matt black

## FLOWERPOT TABLE LAMP VP3 COLOUR FLOWERPOT TABLE LAMP VP3 Black blue Dark green

COLOUR

Polished brass

Polished Stainless steel

White

Grey beige