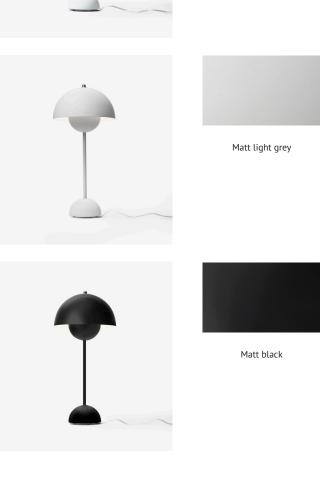

Colors VP1: Beige red, Black blue, Mustard, Deep

red, Grey beige, Dark green, Polished brass, Polished stainless steel, Polished copper Matt black, Matt light grey, Matt white.

VP2: White.

VP3: White, Black blue, Deep red, Grev beige, Dark green, Beige red, Polished brass, Polished stainless steel, matt black

## FLOWERPOT TABLE LAMP VP3 COLOUR FLOWERPOT TABLE LAMP VP3 Black blue Dark green

COLOUR

Polished brass

Polished Stainless steel

White

Grey beige