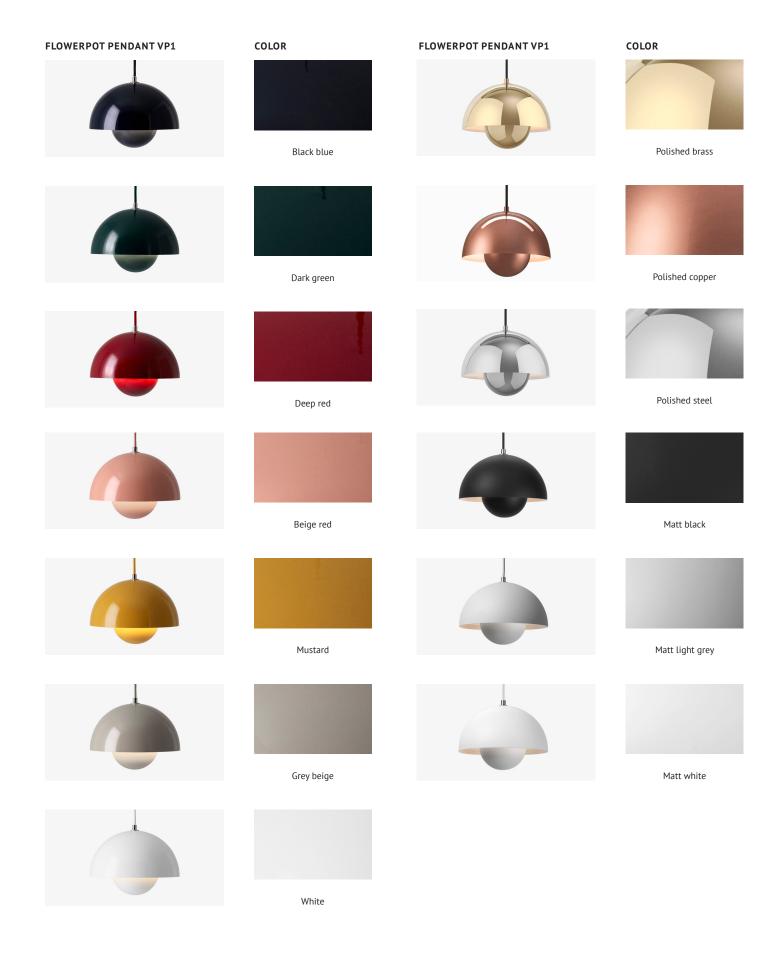

Watch for an enticing selection of tones that are at once contemporary yet timeless, and in sync with the rest of &tradition's collection. All the more luscious in lacquered metal featuring white, black blue, deep red, grey beige and polished brass, amongst others. The colour schemes vary between the FlowerPot Pendant Lamp VP1, the larger Pendant Lamp VP2 and the FlowerPot Table Lamp VP3.

Colors VP1: Beige red, Black blue, Mustard, Deep

red, Grey beige, Dark green, Polished brass, Polished stainless steel, Polished copper Matt black, Matt light grey, Matt white.

VP2: White.

VP3: White, Black blue, Deep red, Grev beige, Dark green, Beige red, Polished brass, Polished stainless steel, matt black