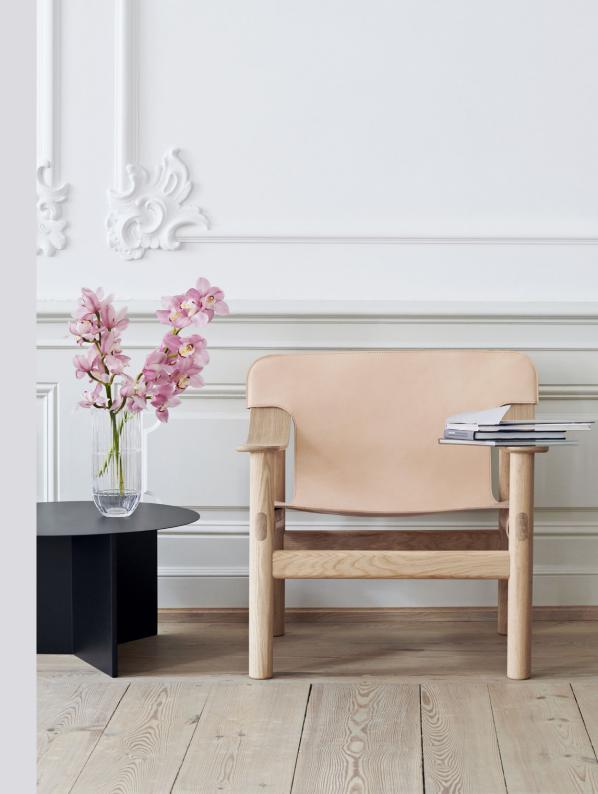

# **BERNARD**

With the objective of creating a new and affordable design classic with a modern appeal to last future generations, Shane Schneck's Bernard explores the easy-chair genre within a contemporary context. The juxtaposition of a solid-wood frame with a visually light cover creates a unique relationship between the two components, resulting in a comfortable and durable chair with a distinctive design language. The frame is crafted in solid oak or beech with different finishes, and the slip-on cover is available in leather or industrial-strength marine canvas.

### MATERIALS

FRAME / Solid wood with felt gliders

ARMREST / Moulded plywood

COVER / Canvas or Leather

#### FRAME

MATT LACQUERED OAK

#### LEATHER COVER\*

CANVAS WITH MATCHING COTTON WEBBING