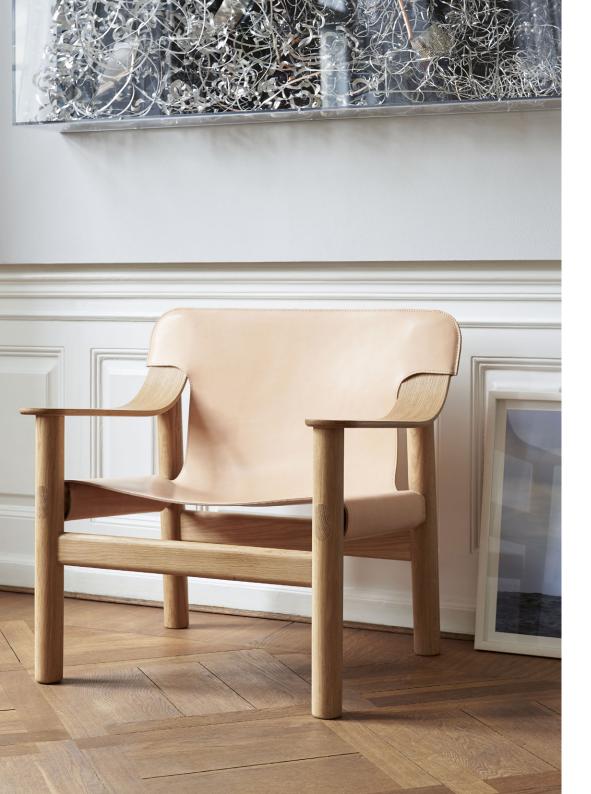

# **BERNARD**

With the objective of creating a new and affordable design classic with a modern appeal to last future generations, Shane Schneck's Bernard explores the easy-chair genre within a contemporary context. The juxtaposition of a solid-wood frame with a visually light cover creates a unique relationship between the two components, resulting in a comfortable and durable chair with a distinctive design language. The frame is crafted in solid oak or beech with different finishes, and the slip-on cover is available in leather or industrial-strength marine canvas.

### MATERIALS

FRAME / Solid wood with felt gliders

ARMREST / Moulded plywood

COVER / Canvas or Leather

#### FRAME

MATT LACQUERED OAK