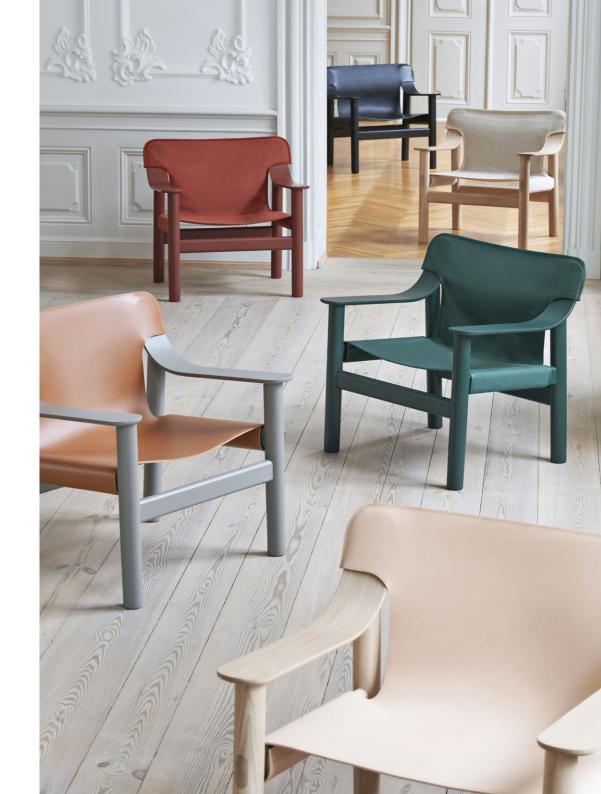

# **BERNARD**

With the objective of creating a new and affordable design classic with a modern appeal to last future generations, Shane Schneck's Bernard explores the easy-chair genre within a contemporary context. The juxtaposition of a solid-wood frame with a visually light cover creates a unique relationship between the two components, resulting in a comfortable and durable chair with a distinctive design language. The frame is crafted in solid oak or beech with different finishes, and the slip-on cover is available in leather or industrial-strength marine canvas.

## COMBINATIONS

|         | FRAME  | DEEP BLACK | MATT LACQUERED | HUNTER | BROWN RED | BEIGE GREY |
|---------|--------|------------|----------------|--------|-----------|------------|
| LEATHER | NATURE | •          | •              |        |           | •          |
|         | BRANDY | •          | •              |        | •         | •          |
|         | BLACK  | •          | •              | •      |           |            |
| CANVAS  | RAW    | •          | •              | •      | •         | •          |
|         | RED    | •          | •              |        | •         |            |
|         | GREEN  | •          | •              | •      |           |            |
|         | BLACK  | •          | •              |        |           |            |