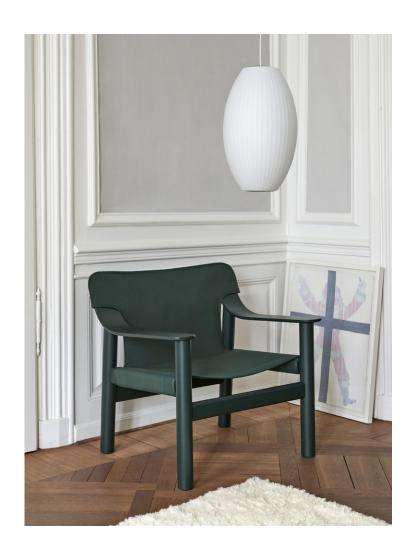

# **BERNARD**

With the objective of creating a new and affordable design classic with a modern appeal to last future generations, Shane Schneck's Bernard explores the easy-chair genre within a contemporary context. The juxtaposition of a solid-wood frame with a visually light cover creates a unique relationship between the two components, resulting in a comfortable and durable chair with a distinctive design language. The frame is crafted in solid oak or beech with different finishes, and the slip-on cover is available in leather or industrial-strength marine canvas.

### MATERIALS

FRAME / Solid wood with felt gliders

ARMREST / Moulded plywood

COVER / Canvas or Leather