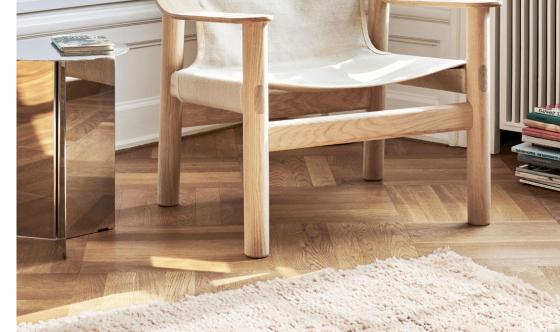

# **BERNARD**

With the objective of creating a new and affordable design classic with a modern appeal to last future generations, Shane Schneck's Bernard explores the easy-chair genre within a contemporary context. The juxtaposition of a solid-wood frame with a visually light cover creates a unique relationship between the two components, resulting in a comfortable and durable chair with a distinctive design language. The frame is crafted in solid oak or beech with different finishes, and the slip-on cover is available in leather or industrial-strength marine canvas.

### MATERIALS

FRAME / Solid wood with felt gliders

ARMREST / Moulded plywood

COVER / Canvas or Leather

#### FRAME

MATT LACQUERED OAK