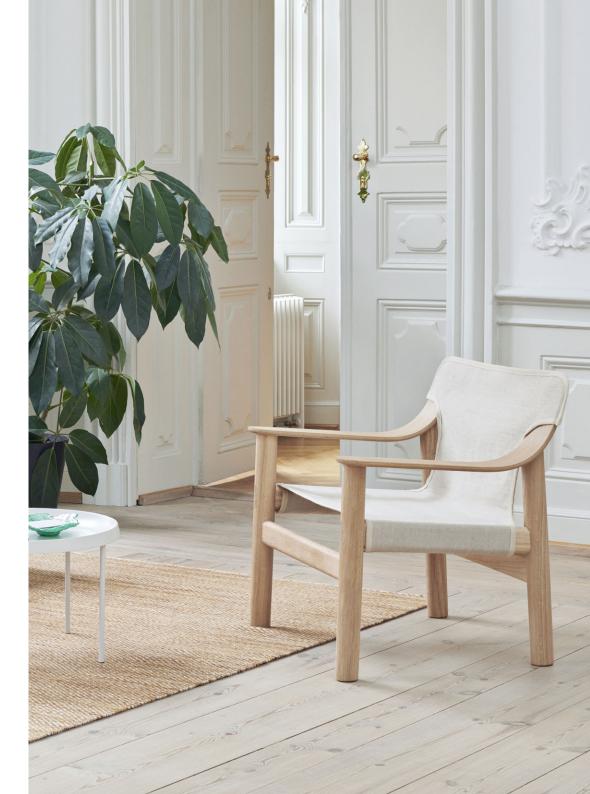

# **BERNARD**

With the objective of creating a new and affordable design classic with a modern appeal to last future generations, Shane Schneck's Bernard explores the easy-chair genre within a contemporary context. The juxtaposition of a solid-wood frame with a visually light cover creates a unique relationship between the two components, resulting in a comfortable and durable chair with a distinctive design language. The frame is crafted in solid oak or beech with different finishes, and the slip-on cover is available in leather or industrial-strength marine canvas.

### MATERIALS

FRAME / Solid wood with felt gliders

ARMREST / Moulded plywood

COVER / Canvas or Leather

#### LEATHER COVER\*

CANVAS WITH MATCHING COTTON WEBBING