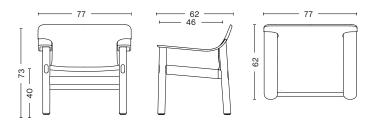

# **BERNARD**

With the objective of creating a new and affordable design classic with a modern appeal to last future generations, Shane Schneck's Bernard explores the easy-chair genre within a contemporary context. The juxtaposition of a solid-wood frame with a visually light cover creates a unique relationship between the two components, resulting in a comfortable and durable chair with a distinctive design language. The frame is crafted in solid oak or beech with different finishes, and the slip-on cover is available in leather or industrial-strength marine canvas.





















#### DIMENSIONS



W77 x D62 x H73 cm Seat height 40 cm, Seat depth 46 cm

### MATERIALS

FRAME / Solid wood with felt gliders

ARMREST / Moulded plywood

COVER / Canvas or Leather

#### FRAME











MATT LACQUERED OAK

#### LEATHER COVER\*







CANVAS WITH MATCHING COTTON WEBBING













## COMBINATIONS

|         | FRAME  | DEEP BLACK | MATT LACQUERED | HUNTER | BROWN RED | BEIGE GREY |
|---------|--------|------------|----------------|--------|-----------|------------|
| LEATHER | NATURE | •          | •              |        |           | •          |
|         | BRANDY | •          | •              |        | •         | •          |
|         | BLACK  | •          | •              | •      |           |            |
| CANVAS  | RAW    | •          | •              | •      | •         | •