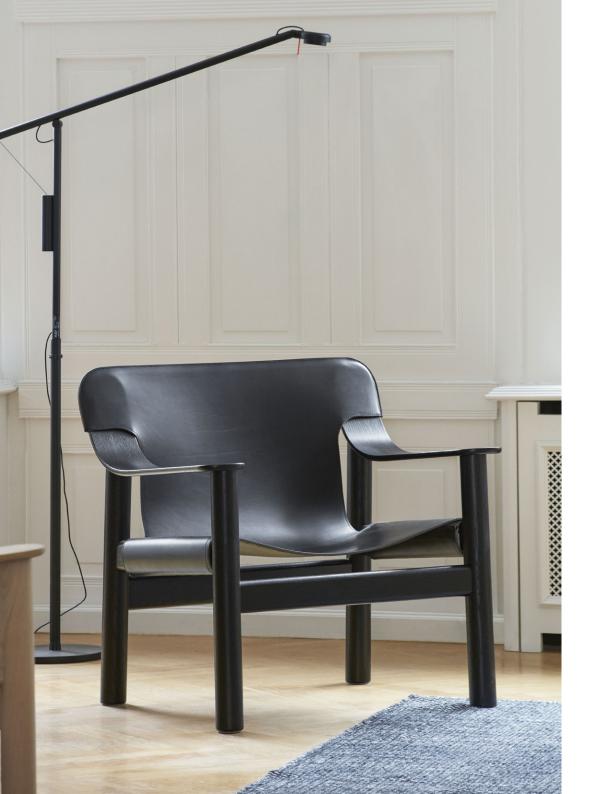

# **BERNARD**

With the objective of creating a new and affordable design classic with a modern appeal to last future generations, Shane Schneck's Bernard explores the easy-chair genre within a contemporary context. The juxtaposition of a solid-wood frame with a visually light cover creates a unique relationship between the two components, resulting in a comfortable and durable chair with a distinctive design language. The frame is crafted in solid oak or beech with different finishes, and the slip-on cover is available in leather or industrial-strength marine canvas.

### MATERIALS

FRAME / Solid wood with felt gliders

ARMREST / Moulded plywood

COVER / Canvas or Leather

## COMBINATIONS

|         | FRAME  | DEEP BLACK | MATT LACQUERED | HUNTER | BROWN RED | BEIGE GREY |
|---------|--------|------------|----------------|--------|-----------|------------|
| LEATHER | NATURE | •          | •              |        |           | •          |
|         | BRANDY | •          | •              |        | •         | •          |
|         | BLACK  | •          | •              | •      |           |            |
| CANVAS  | RAW    | •          | •              | •      | •         | •          |
|         | RED    | •          | •              |        | •         |            |
|         | GREEN  | •          | •              | •      |           |            |
|         | BLACK  | •          | •              |        |           |            |