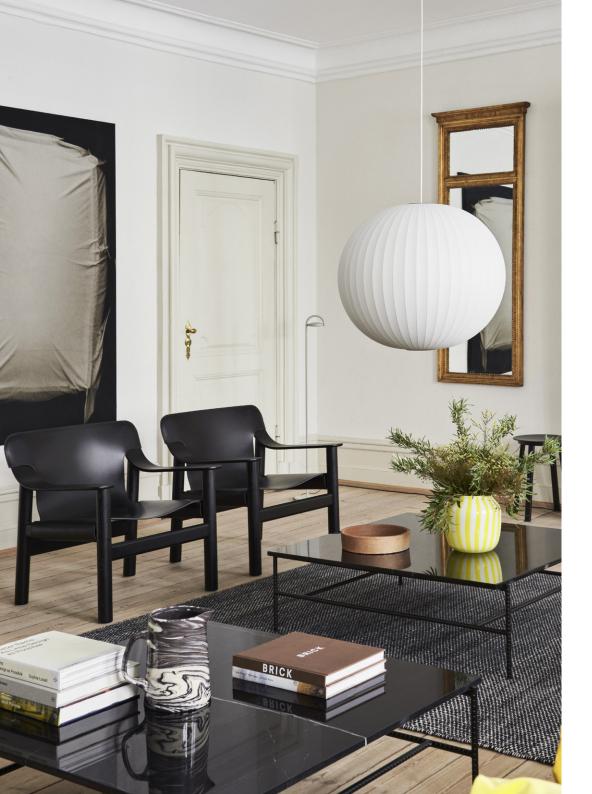

# **BERNARD**

With the objective of creating a new and affordable design classic with a modern appeal to last future generations, Shane Schneck's Bernard explores the easy-chair genre within a contemporary context. The juxtaposition of a solid-wood frame with a visually light cover creates a unique relationship between the two components, resulting in a comfortable and durable chair with a distinctive design language. The frame is crafted in solid oak or beech with different finishes, and the slip-on cover is available in leather or industrial-strength marine canvas.

#### FRAME

MATT LACQUERED OAK