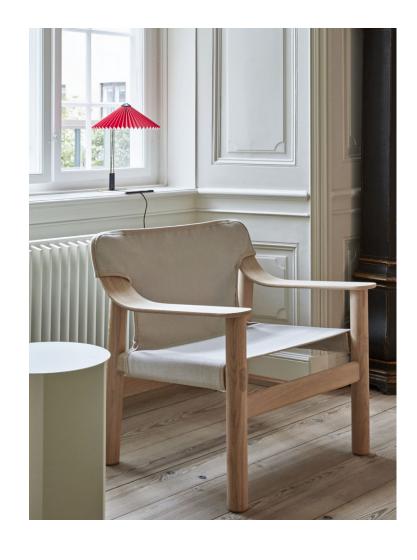

# **BERNARD**

With the objective of creating a new and affordable design classic with a modern appeal to last future generations, Shane Schneck's Bernard explores the easy-chair genre within a contemporary context. The juxtaposition of a solid-wood frame with a visually light cover creates a unique relationship between the two components, resulting in a comfortable and durable chair with a distinctive design language. The frame is crafted in solid oak or beech with different finishes, and the slip-on cover is available in leather or industrial-strength marine canvas.

### MATERIALS

FRAME / Solid wood with felt gliders

ARMREST / Moulded plywood

COVER / Canvas or Leather

#### LEATHER COVER\*

CANVAS WITH MATCHING COTTON WEBBING