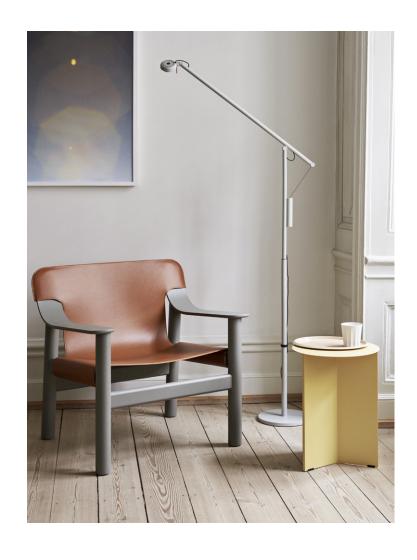

# **BERNARD**

With the objective of creating a new and affordable design classic with a modern appeal to last future generations, Shane Schneck's Bernard explores the easy-chair genre within a contemporary context. The juxtaposition of a solid-wood frame with a visually light cover creates a unique relationship between the two components, resulting in a comfortable and durable chair with a distinctive design language. The frame is crafted in solid oak or beech with different finishes, and the slip-on cover is available in leather or industrial-strength marine canvas.

### MATERIALS

FRAME / Solid wood with felt gliders

ARMREST / Moulded plywood

COVER / Canvas or Leather

#### FRAME

MATT LACQUERED OAK