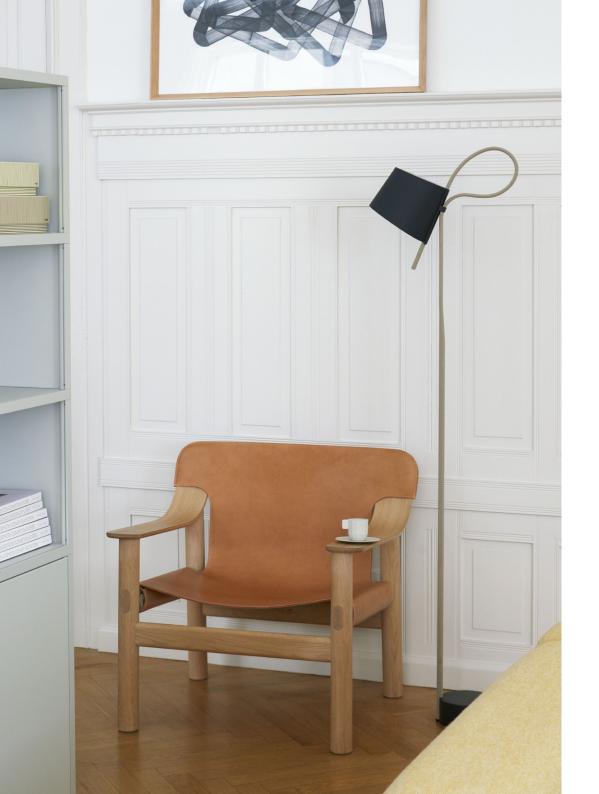

# **BERNARD**

With the objective of creating a new and affordable design classic with a modern appeal to last future generations, Shane Schneck's Bernard explores the easy-chair genre within a contemporary context. The juxtaposition of a solid-wood frame with a visually light cover creates a unique relationship between the two components, resulting in a comfortable and durable chair with a distinctive design language. The frame is crafted in solid oak or beech with different finishes, and the slip-on cover is available in leather or industrial-strength marine canvas.

### MATERIALS

FRAME / Solid wood with felt gliders

ARMREST / Moulded plywood

COVER / Canvas or Leather