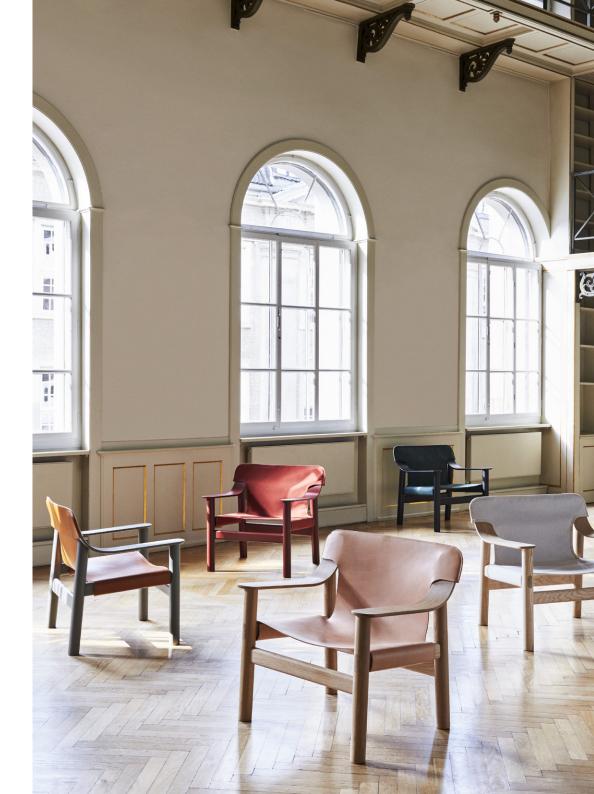

# **BERNARD**

With the objective of creating a new and affordable design classic with a modern appeal to last future generations, Shane Schneck's Bernard explores the easy-chair genre within a contemporary context. The juxtaposition of a solid-wood frame with a visually light cover creates a unique relationship between the two components, resulting in a comfortable and durable chair with a distinctive design language. The frame is crafted in solid oak or beech with different finishes, and the slip-on cover is available in leather or industrial-strength marine canvas.

## COMBINATIONS

|         | FRAME  | DEEP BLACK | MATT LACQUERED | HUNTER | BROWN RED | BEIGE GREY |
|---------|--------|------------|----------------|--------|-----------|------------|
| LEATHER | NATURE | •          | •              |        |           | •          |
|         | BRANDY | •          | •              |        | •         | •          |
|         | BLACK  | •          | •              | •      |           |            |
| CANVAS  | RAW    | •          | •              | •      | •         | •          |
|         | RED    | •          | •              |        | •         |            |
|         | GREEN  | •          | •              | •      |           |            |
|         | BLACK  | •          | •              |        |           |            |