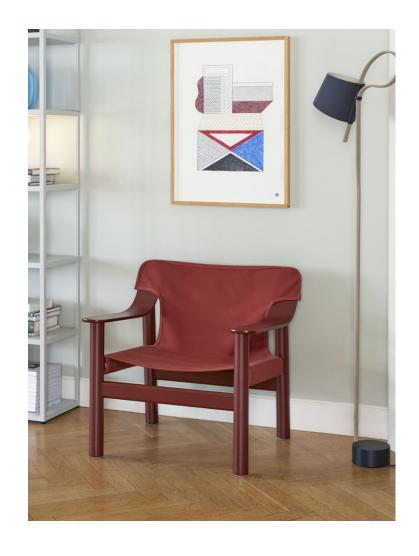

# **BERNARD**

With the objective of creating a new and affordable design classic with a modern appeal to last future generations, Shane Schneck's Bernard explores the easy-chair genre within a contemporary context. The juxtaposition of a solid-wood frame with a visually light cover creates a unique relationship between the two components, resulting in a comfortable and durable chair with a distinctive design language. The frame is crafted in solid oak or beech with different finishes, and the slip-on cover is available in leather or industrial-strength marine canvas.

### MATERIALS

FRAME / Solid wood with felt gliders

ARMREST / Moulded plywood

COVER / Canvas or Leather

## COMBINATIONS

|         | FRAME  | DEEP BLACK | MATT LACQUERED | HUNTER | BROWN RED | BEIGE GREY |
|---------|--------|------------|----------------|--------|-----------|------------|
| LEATHER | NATURE | •          | •              |        |           | •          |
|         | BRANDY | •          | •              |        | •         | •          |
|         | BLACK  | •          | •              | •      |           |            |
| CANVAS  | RAW    | •          | •              | •      | •         | •          |
|         | RED    | •          | •              |        | •         |            |
|         | GREEN  | •          | •              | •      |           |            |
|         | BLACK  | •          | •              |        |           |            |