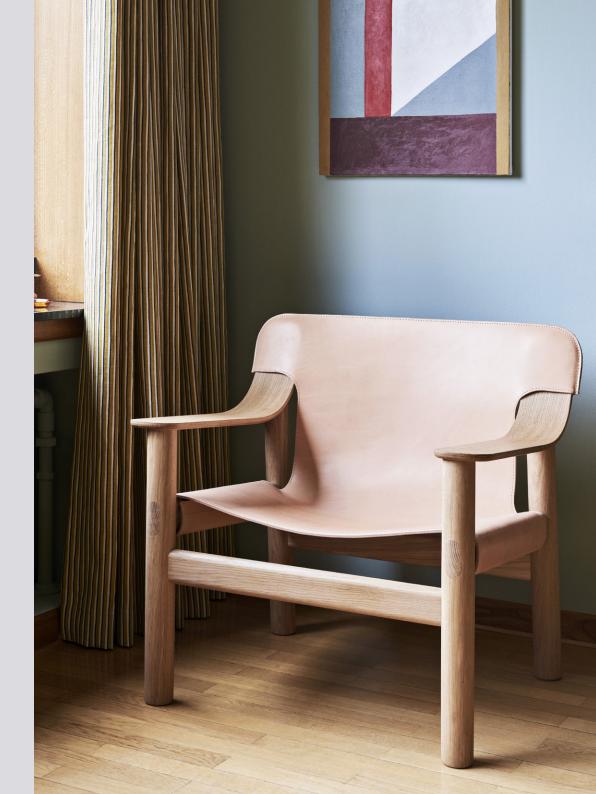

# **BERNARD**

With the objective of creating a new and affordable design classic with a modern appeal to last future generations, Shane Schneck's Bernard explores the easy-chair genre within a contemporary context. The juxtaposition of a solid-wood frame with a visually light cover creates a unique relationship between the two components, resulting in a comfortable and durable chair with a distinctive design language. The frame is crafted in solid oak or beech with different finishes, and the slip-on cover is available in leather or industrial-strength marine canvas.

#### FRAME

MATT LACQUERED OAK