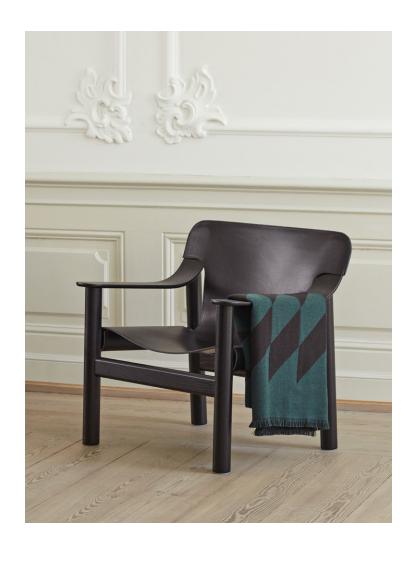

# **BERNARD**

With the objective of creating a new and affordable design classic with a modern appeal to last future generations, Shane Schneck's Bernard explores the easy-chair genre within a contemporary context. The juxtaposition of a solid-wood frame with a visually light cover creates a unique relationship between the two components, resulting in a comfortable and durable chair with a distinctive design language. The frame is crafted in solid oak or beech with different finishes, and the slip-on cover is available in leather or industrial-strength marine canvas.

#### FRAME

MATT LACQUERED OAK