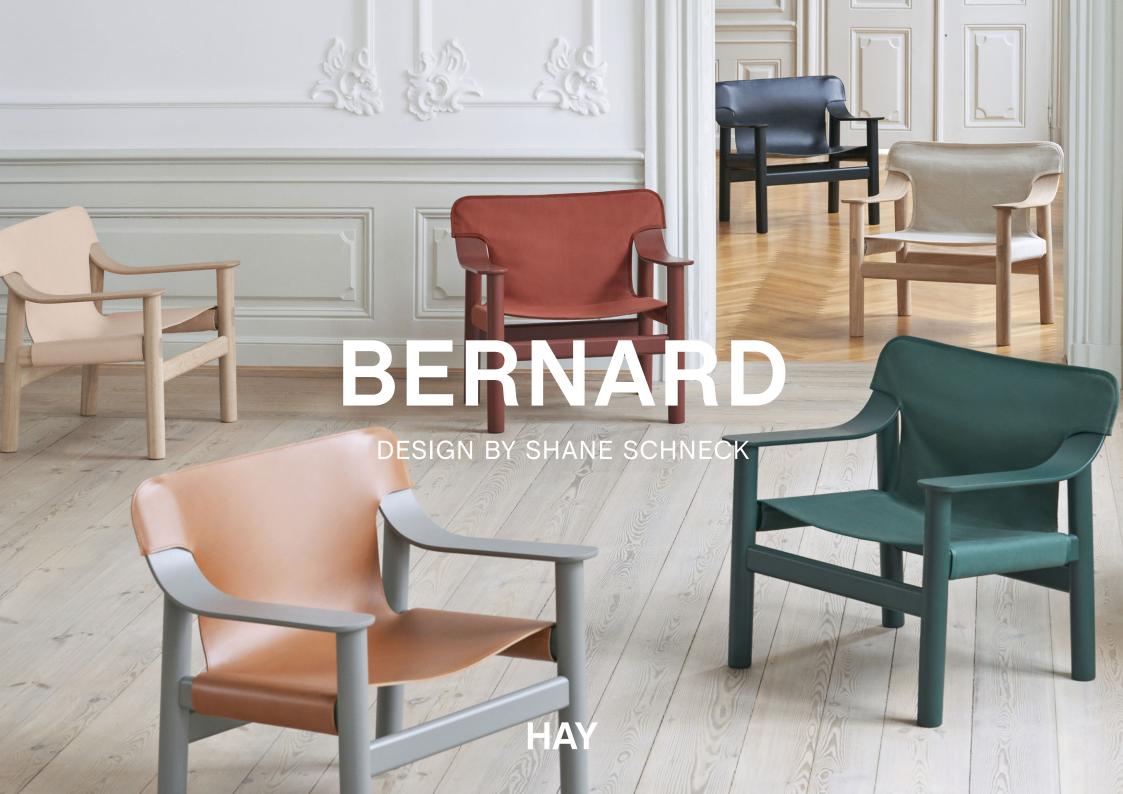

# **BERNARD**

With the objective of creating a new and affordable design classic with a modern appeal to last future generations, Shane Schneck's Bernard explores the easy-chair genre within a contemporary context. The juxtaposition of a solid-wood frame with a visually light cover creates a unique relationship between the two components, resulting in a comfortable and durable chair with a distinctive design language. The frame is crafted in solid oak or beech with different finishes, and the slip-on cover is available in leather or industrial-strength marine canvas.

## COMBINATIONS

|         | FRAME  | DEEP BLACK | MATT LACQUERED | HUNTER | BROWN RED | BEIGE GREY |
|---------|--------|------------|----------------|--------|-----------|------------|
| LEATHER | NATURE | •          | •              |        |           | •          |
|         | BRANDY | •          | •              |        | •         | •          |
|         | BLACK  | •          | •              | •      |           |            |
| CANVAS  | RAW    | •          | •              | •      | •         | •          |
|         | RED    | •          | •              |        | •         |            |
|         | GREEN  | •          | •              | •      |           |            |
|         | BLACK  | •          | •              |        |           |            |