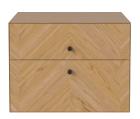

04-141-70

### 04-141-70

Luxe drawer - 2 drawers - Wall mounting

Width 40 cm Height 30 cm

Depth 40 cm