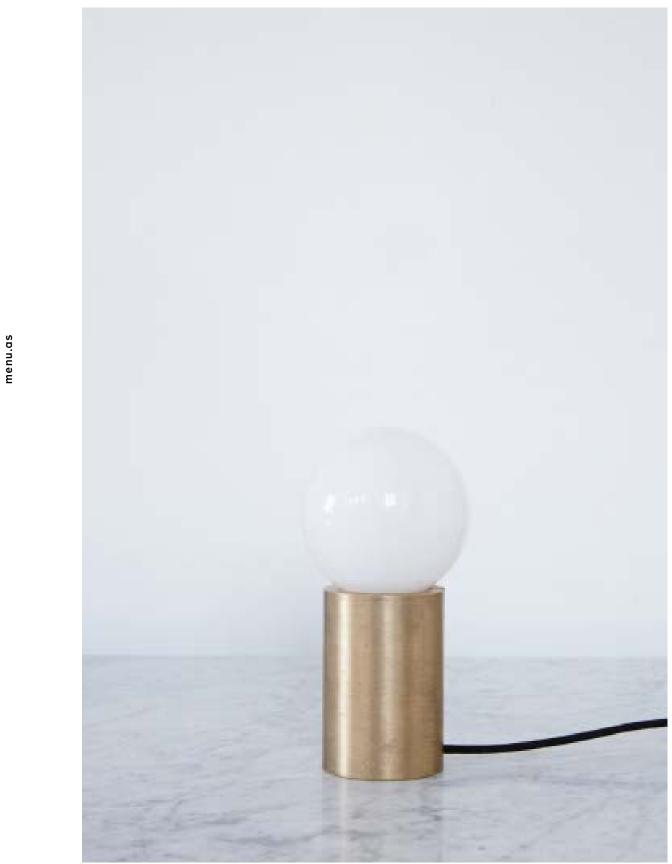

# Socket Occasional Lamp

Lighting—Product Sheet

by Norm Architects

#### **Care Instructions**

Use a soft dry cloth to clean. Do not use any cleaners with chemicals or harsh abrasives. Avoid using water.

Ø 6,8 cm / 2,7"

Socket Occasional Lamp represents part of a study exploring the boundaries between minimalist sculpture and practical everyday objects by Danish design duo Norm Architects. A weighty, heavy lamp cast from brass, Socket Occasional Lamp is designed to fit perfectly on the desk, shelf or a nook in the home that needs to be lit. The inserted socket is easily removed, so that – with or without a bulb – the lamp also functions as a paperweight. The lamp is inspired by Norm Architects' recent work with geometric jewellery. "In our work, we aim for geometrical purity," the designers explain. "We want to arrive at the maximum expressivity with the minimum of expression. It's not about designing less of product. It's about soft, streamlined shapes that invite you to touch them."