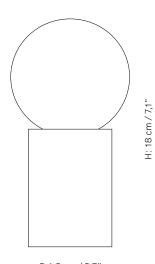

### Socket Occasional Lamp

Product Type

Table Lamp

Production Process

Sand casted brass with a brushed finish

Environment

Dimensions (cm / in) H: 18 cm / 7,1" Ø: 6,8 cm / 2,7"

Materials