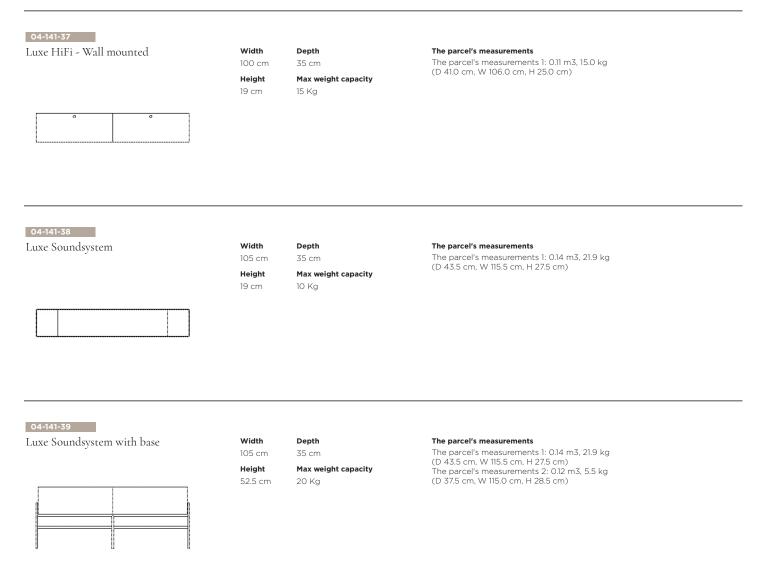

| 04-141-20<br>Luxe dresser - 4 drawers - Low             | Width<br>71 cm<br>Height<br>99 cm  | <b>Depth</b><br>40 cm<br><b>Max weight capacity</b><br>15 Kg | <b>The parcel's measurements</b><br>The parcel's measurements 1: 0.26 m3, 34.5 kg<br>(D 47.0 cm, W 74.5 cm, H 73.0 cm)<br>The parcel's measurements 2: 0.10 m3, 4.5 kg<br>(D 30.5 cm, W 73.5 cm, H 46.5 cm) |
|---------------------------------------------------------|------------------------------------|--------------------------------------------------------------|-------------------------------------------------------------------------------------------------------------------------------------------------------------------------------------------------------------|
| 04-141-25<br>Luxe dresser - 4 drawers - High            | Width<br>71 cm<br>Height<br>115 cm | <b>Depth</b><br>40 cm<br><b>Max weight capacity</b><br>15 Kg | <b>The parcel's measurements</b><br>The parcel's measurements 1: 0.26 m3, 34.5 kg<br>(D 47.0 cm, W 74.5 cm, H 73.0 cm)<br>The parcel's measurements 2: 0.14 m3, 5.1 kg<br>(D 30.5 cm, W 73.0 cm, H 62.0 cm) |
| 04-141-40<br>Luxe drawer - 1 drawer - Wall mounting     | Width<br>68 cm<br>Height<br>30 cm  | <b>Depth</b><br>40 cm<br><b>Max weight capacity</b><br>15 Kg | <b>The parcel's measurements</b><br>The parcel's measurements 1: 0.13 m3, 18.0 kg<br>(D 47.5 cm, W 74.4 cm, H 38.0 cm)                                                                                      |
| 04-141-45<br>Luxe drawer - 2 drawers - Wall<br>mounting | Width<br>68 cm<br>Height<br>30 cm  | <b>Depth</b><br>40 cm<br><b>Max weight capacity</b><br>15 Kg | <b>The parcel's measurements</b><br>The parcel's measurements 1: 0.13 m3, 21.0 kg<br>(D 47.5 cm, W 74.5 cm, H 38.0 cm)                                                                                      |
| 04-141-60<br>Luxe drawer - 2 drawers - Wall<br>mounting | Width<br>100 cm                    | Height<br>19 cm<br>Depth<br>35 cm                            | <b>The parcel's measurements</b><br>The parcel's measurements 1: 0.11 m3, 20.0 kg<br>(D 41.0 cm, W 106.0 cm, H 25.0 cm)                                                                                     |