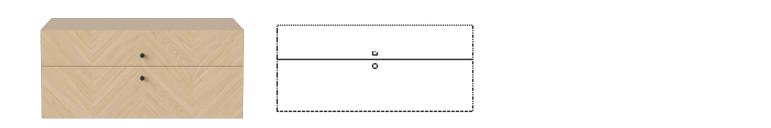

e pattern, which elegantly reflects the light and brings the design to life. All drawer modules are equipped with soft-close functions, and the smaller modules can be mounted on a metal frame or hung directly on the wall. An elegant design, whose functionality and aesthetics go hand in hand.

### Meet the designer

My style is characterized by keeping the focus on the detail and "edge" that separates my designs from the crowd. One of my biggest influences is to register how much diversity there is among people and try to meet the very different needs that it creates. I've always been fascinated by the craftsmanship and the interaction between craftsman and designer. Good design is what gives meaning and value to the people who use it.

04-141-45

# Luxe drawer - 2 drawers - Wall mounting



# Specifications

| Made in                                                                            | Assembly            | Width | Height | Depth | Max weight capacity |
|------------------------------------------------------------------------------------|---------------------|-------|--------|-------|---------------------|
| Denmark                                                                            | Delivered assembled | 68 cm | 30 cm  | 40 cm | 15 Kg               |
| The parcel's measurements                                                          |                     |       |        |       |                     |
| The parcel's measurements 1: 0.13 m3, 21.0 kg<br>(D 47.5 cm, W 74.5 cm, H 38.0 cm) |                     |       |        |       |                     |