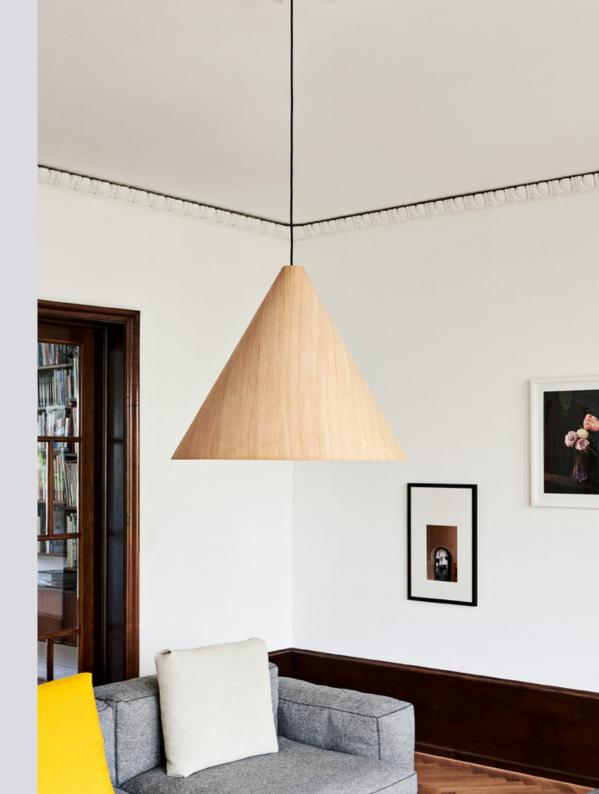

### **30 DEGREES**

30 Degrees is a lightweight shade made of laminated oak veneer. The seamless surface is achieved by aligning the ends of semicircular veneer sheets at a 30 Degrees angle, so the inside cone and internal angle is always 30 Degrees. The layering of the conical veneer creates a solid shade that is opaque and characterized by its harmonious woodgrain pattern. Rich in tactility, the series express a natural elegant aesthetic. All shades are sealed with a matt lacquer and supplied with a moulded locator fitting, which levels and supports the shade when suspended. 30 Degrees comes with Cord Set.