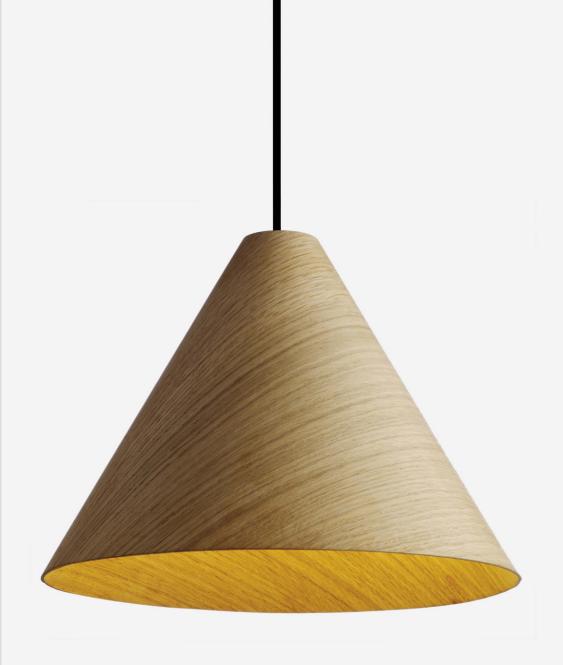

### **30 DEGREES**

30 Degrees is a lightweight shade made of laminated oak veneer. The seamless surface is achieved by aligning the ends of semicircular veneer sheets at a 30 Degrees angle, so the inside cone and internal angle is always 30 Degrees. The layering of the conical veneer creates a solid shade that is opaque and characterized by its harmonious woodgrain pattern. Rich in tactility, the series express a natural elegant aesthetic. All shades are sealed with a matt lacquer and supplied with a moulded locator fitting, which levels and supports the shade when suspended. 30 Degrees comes with Cord Set.

### COLOUR

NATURAL OAK VENEER