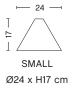

### DIMENSIONS

E27 CORD SET FOR PENDANT Ø10 x L400 cm

Please use below link to download images and different file versions of 30 Degrees.