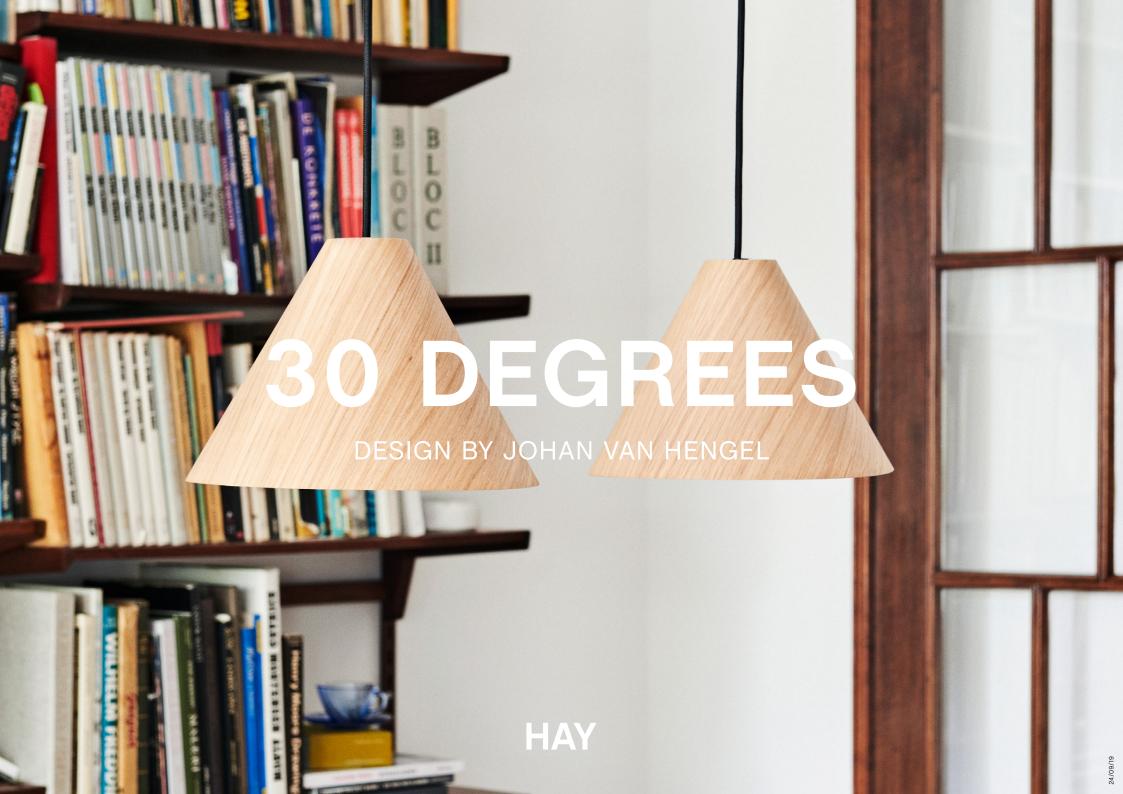

### **30 DEGREES**

30 Degrees is a lightweight shade made of laminated oak veneer. The seamless surface is achieved by aligning the ends of semicircular veneer sheets at a 30 Degrees angle, so the inside cone and internal angle is always 30 Degrees. The layering of the conical veneer creates a solid shade that is opaque and characterized by its harmonious woodgrain pattern. Rich in tactility, the series express a natural elegant aesthetic. All shades are sealed with a matt lacquer and supplied with a moulded locator fitting, which levels and supports the shade when suspended. 30 Degrees comes with Cord Set.

### COLOUR

NATURAL OAK VENEER