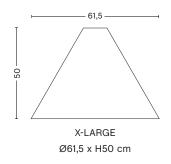

### DIMENSIONS

E27 CORD SET FOR PENDANT Ø10 x L400 cm

Please use below link to download images and different file versions of 30 Degrees.