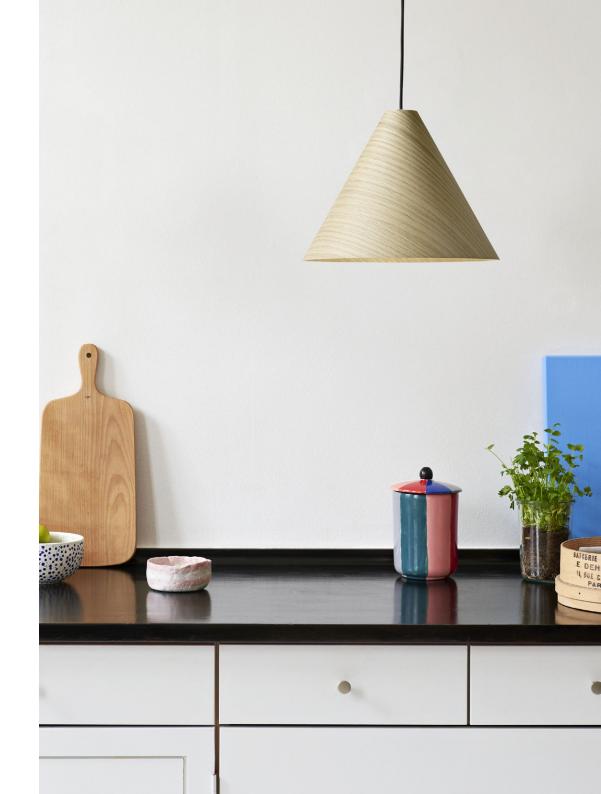

### **30 DEGREES**

30 Degrees is a lightweight shade made of laminated oak veneer. The seamless surface is achieved by aligning the ends of semicircular veneer sheets at a 30 Degrees angle, so the inside cone and internal angle is always 30 Degrees. The layering of the conical veneer creates a solid shade that is opaque and characterized by its harmonious woodgrain pattern. Rich in tactility, the series express a natural elegant aesthetic. All shades are sealed with a matt lacquer and supplied with a moulded locator fitting, which levels and supports the shade when suspended. 30 Degrees comes with Cord Set.

### COLOUR

NATURAL OAK VENEER