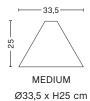

### DIMENSIONS

E27 CORD SET FOR PENDANT Ø10 x L400 cm

Please use below link to download images and different file versions of 30 Degrees.