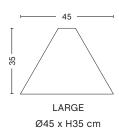

### DIMENSIONS

E27 CORD SET FOR PENDANT Ø10 x L400 cm

Please use below link to download images and different file versions of 30 Degrees.