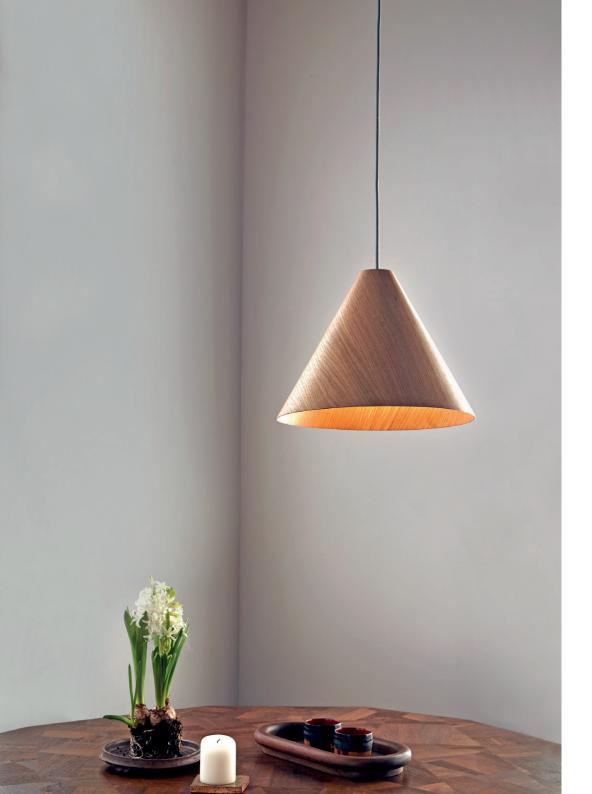

### **30 DEGREES**

30 Degrees is a lightweight shade made of laminated oak veneer. The seamless surface is achieved by aligning the ends of semicircular veneer sheets at a 30 Degrees angle, so the inside cone and internal angle is always 30 Degrees. The layering of the conical veneer creates a solid shade that is opaque and characterized by its harmonious woodgrain pattern. Rich in tactility, the series express a natural elegant aesthetic. All shades are sealed with a matt lacquer and supplied with a moulded locator fitting, which levels and supports the shade when suspended. 30 Degrees comes with Cord Set.