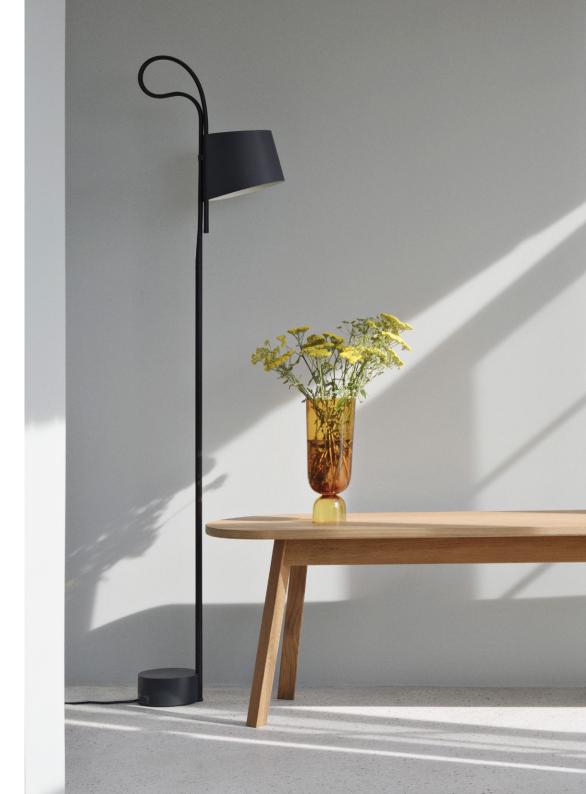

# **ROPE TRICK**

Rope Trick integrates LED technology within a dynamic new form, challenging the idea of a conventional floor light.

An original means of adjustment provides both a downward reading light and a diffused uplighter, both dimmable.









#### MATERIALS

LAMP BODY / Woven PET, Steel, aluminium, Polypropylene

LAMP SHADE / Polypropylene

LAMP BASE / ABS cover, internal cast iron counter weight

CORD / Silicone, 250 cm

## LIGHT SOURCE

Integrated LED
Stepless touch dimmer



#### DIMENSIONS



W18 x D33 x H170 cm

#### COLOUR / SHADE & BASE



DARK GREY

## COLOURS / ROPE







S





Please use below link to download images and different file versions of the Rope Trick

# Image Bank

Please use below link for order placement and further information

HAYb2b.com