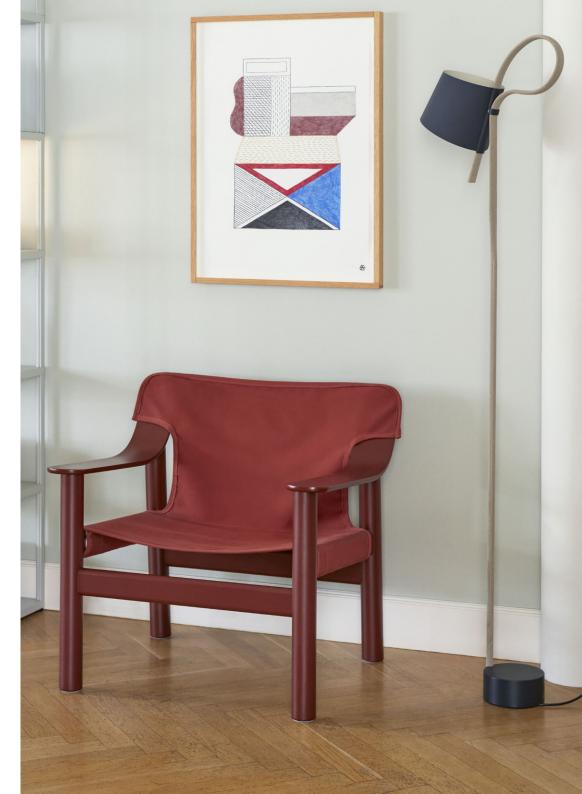

# **ROPE TRICK**

Rope Trick integrates LED technology within a dynamic new form, challenging the idea of a conventional floor light.

An original means of adjustment provides both a downward reading light and a diffused uplighter, both dimmable.

#### MATERIALS

LAMP BODY / Woven PET, Steel, aluminium, Polypropylene

LAMP SHADE / Polypropylene

LAMP BASE / ABS cover, internal cast iron counter weight

CORD / Silicone, 250 cm

## LIGHT SOURCE

Integrated LED
Stepless touch dimmer

#### DIMENSIONS

W18 x D33 x H170 cm

#### COLOUR / SHADE & BASE

DARK GREY