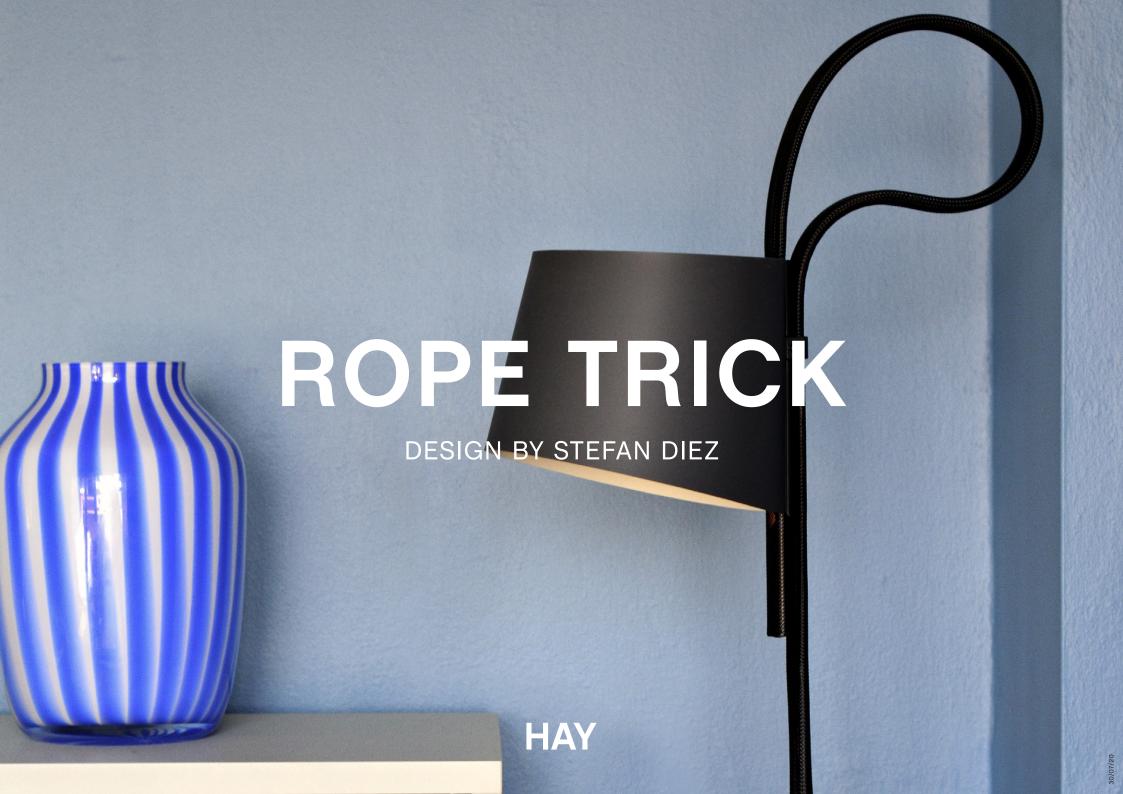

# **ROPE TRICK**

Rope Trick integrates LED technology within a dynamic new form, challenging the idea of a conventional floor light.

An original means of adjustment provides both a downward reading light and a diffused uplighter, both dimmable.

## LIGHT SOURCE

Integrated LED
Stepless touch dimmer