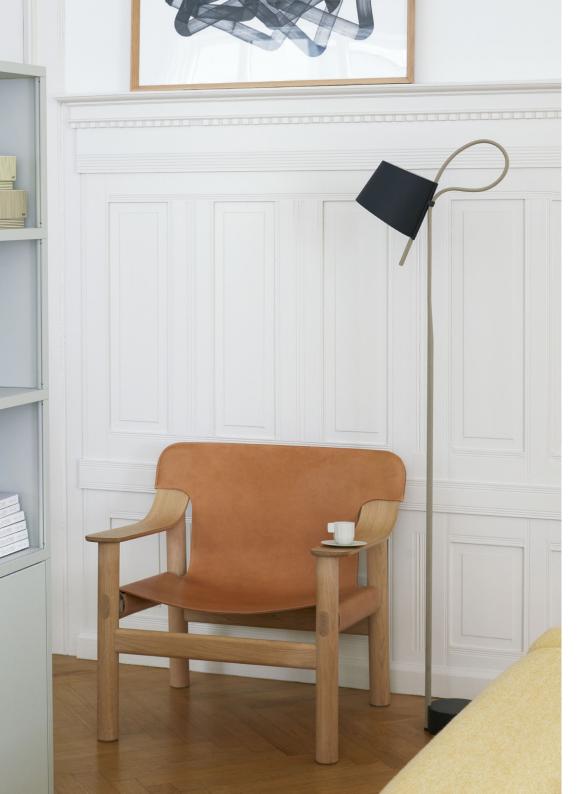

# **ROPE TRICK**

Rope Trick integrates LED technology within a dynamic new form, challenging the idea of a conventional floor light.

An original means of adjustment provides both a downward reading light and a diffused uplighter, both dimmable.

## LIGHT SOURCE

Integrated LED
Stepless touch dimmer

#### DIMENSIONS

W18 x D33 x H170 cm