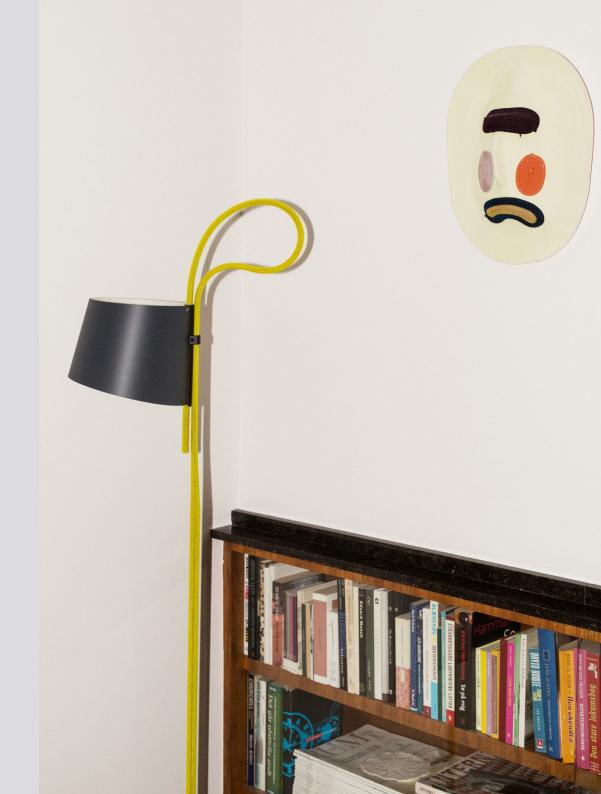

# **ROPE TRICK**

Rope Trick integrates LED technology within a dynamic new form, challenging the idea of a conventional floor light.

An original means of adjustment provides both a downward reading light and a diffused uplighter, both dimmable.

#### MATERIALS

LAMP BODY / Woven PET, Steel, aluminium, Polypropylene

LAMP SHADE / Polypropylene

LAMP BASE / ABS cover, internal cast iron counter weight

CORD / Silicone, 250 cm

## LIGHT SOURCE

Integrated LED
Stepless touch dimmer

#### DIMENSIONS

W18 x D33 x H170 cm

## COLOURS / ROPE

S

Please use below link to download images and different file versions of the Rope Trick