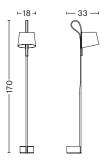

# **ROPE TRICK**

Rope Trick integrates LED technology within a dynamic new form, challenging the idea of a conventional floor light.

An original means of adjustment provides both a downward reading light and a diffused uplighter, both dimmable.









#### MATERIALS

LAMP BODY / Woven PET, Steel, aluminium, Polypropylene

LAMP SHADE / Polypropylene

LAMP BASE / ABS cover, internal cast iron counter weight

CORD / Silicone, 250 cm

## LIGHT SOURCE

Integrated LED
Stepless touch dimmer



#### DIMENSIONS



W18 x D33 x H170 cm

#### COLOUR / SHADE & BASE



DARK GREY

## COLOURS / ROPE







S





Please use below link to download images and different file versions of the Rope Trick

# Image Bank

Please use below link for order placement and further information

HAYb2b.com