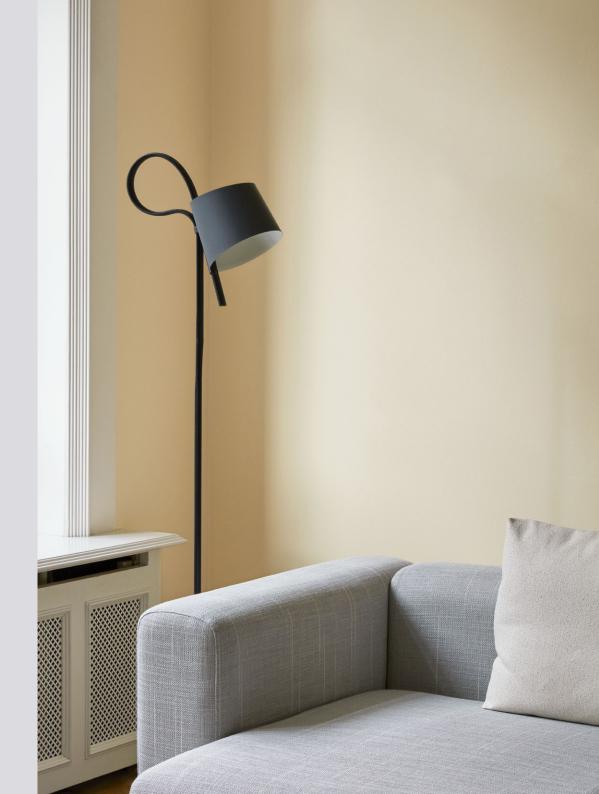

# **ROPE TRICK**

Rope Trick integrates LED technology within a dynamic new form, challenging the idea of a conventional floor light.

An original means of adjustment provides both a downward reading light and a diffused uplighter, both dimmable.

#### DIMENSIONS

W18 x D33 x H170 cm