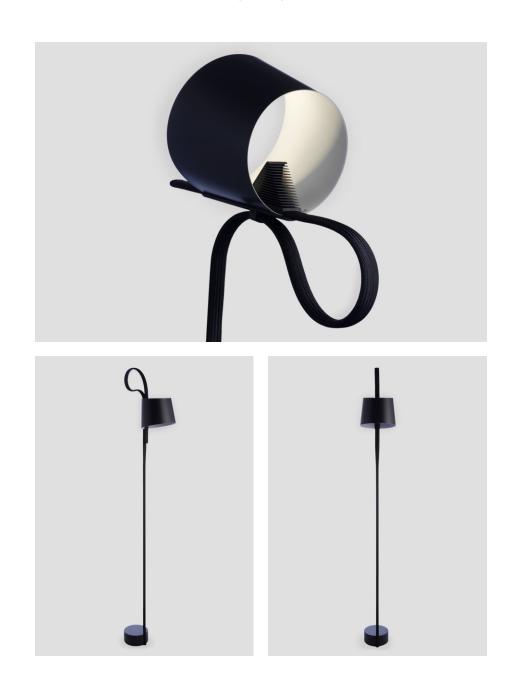

# **ROPE TRICK**

Rope Trick integrates LED technology within a dynamic new form, challenging the idea of a conventional floor light.

An original means of adjustment provides both a downward reading light and a diffused uplighter, both dimmable.

#### MATERIALS

LAMP BODY / Woven PET, Steel, aluminium, Polypropylene

LAMP SHADE / Polypropylene

LAMP BASE / ABS cover, internal cast iron counter weight

CORD / Silicone, 250 cm

## LIGHT SOURCE

Integrated LED
Stepless touch dimmer

#### DIMENSIONS

W18 x D33 x H170 cm