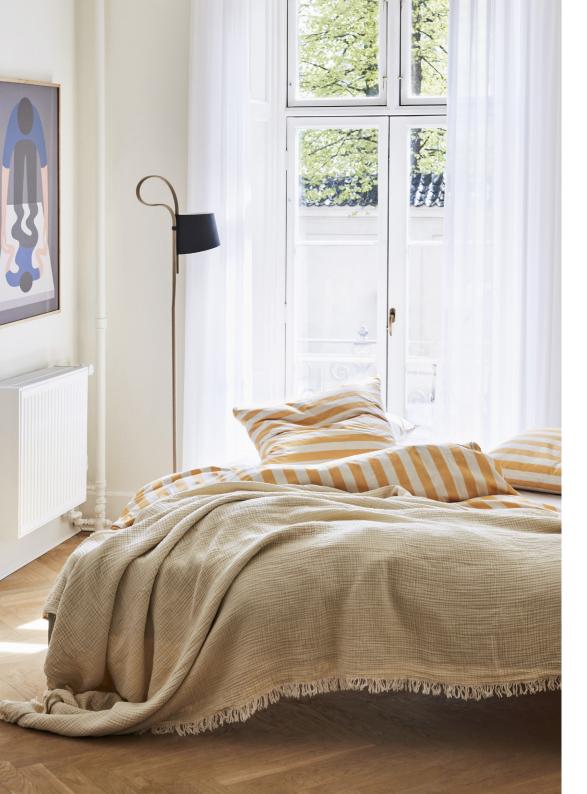

# **ROPE TRICK**

Rope Trick integrates LED technology within a dynamic new form, challenging the idea of a conventional floor light.

An original means of adjustment provides both a downward reading light and a diffused uplighter, both dimmable.

## LIGHT SOURCE

Integrated LED
Stepless touch dimmer

#### DIMENSIONS

W18 x D33 x H170 cm